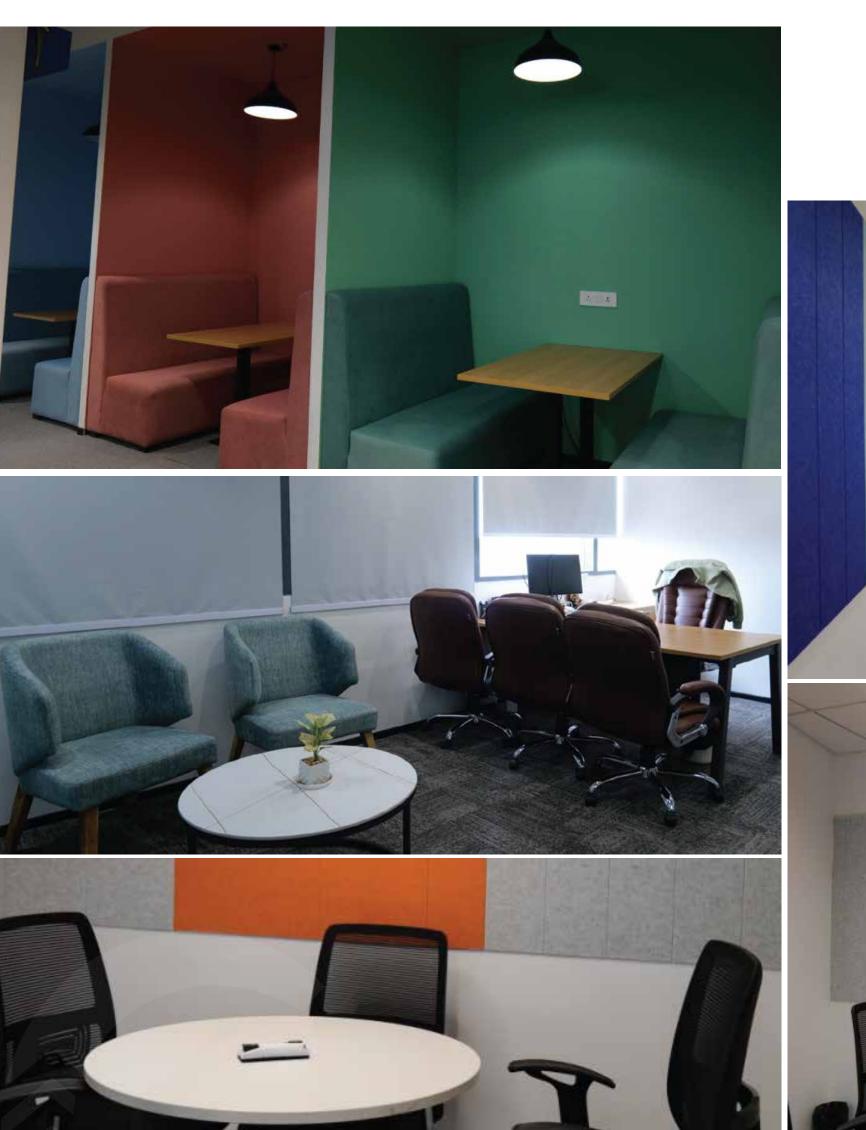

Booth seating is a semi-enclosed style of seating that provides a group of people with somewhere comfortable to gather. Accompanied by a table this timeless combination is a different take on the standard table and chair arrangement. Rather it invites people to relax or focus gibven its privacy factor.