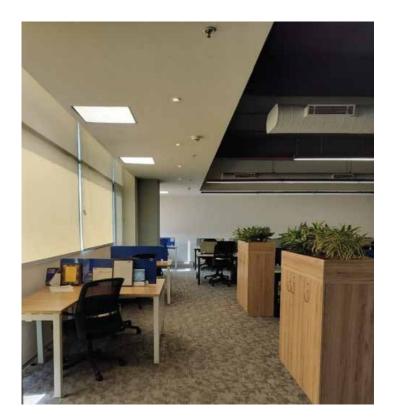

### **BLUE PI** (@REACH COMMERCIA, AIRIA MALL)

Office workstation area with open ceiling concept. Carpet used for floor finishes. Open desking system furniture design wit lacquered glass screen above workstations.