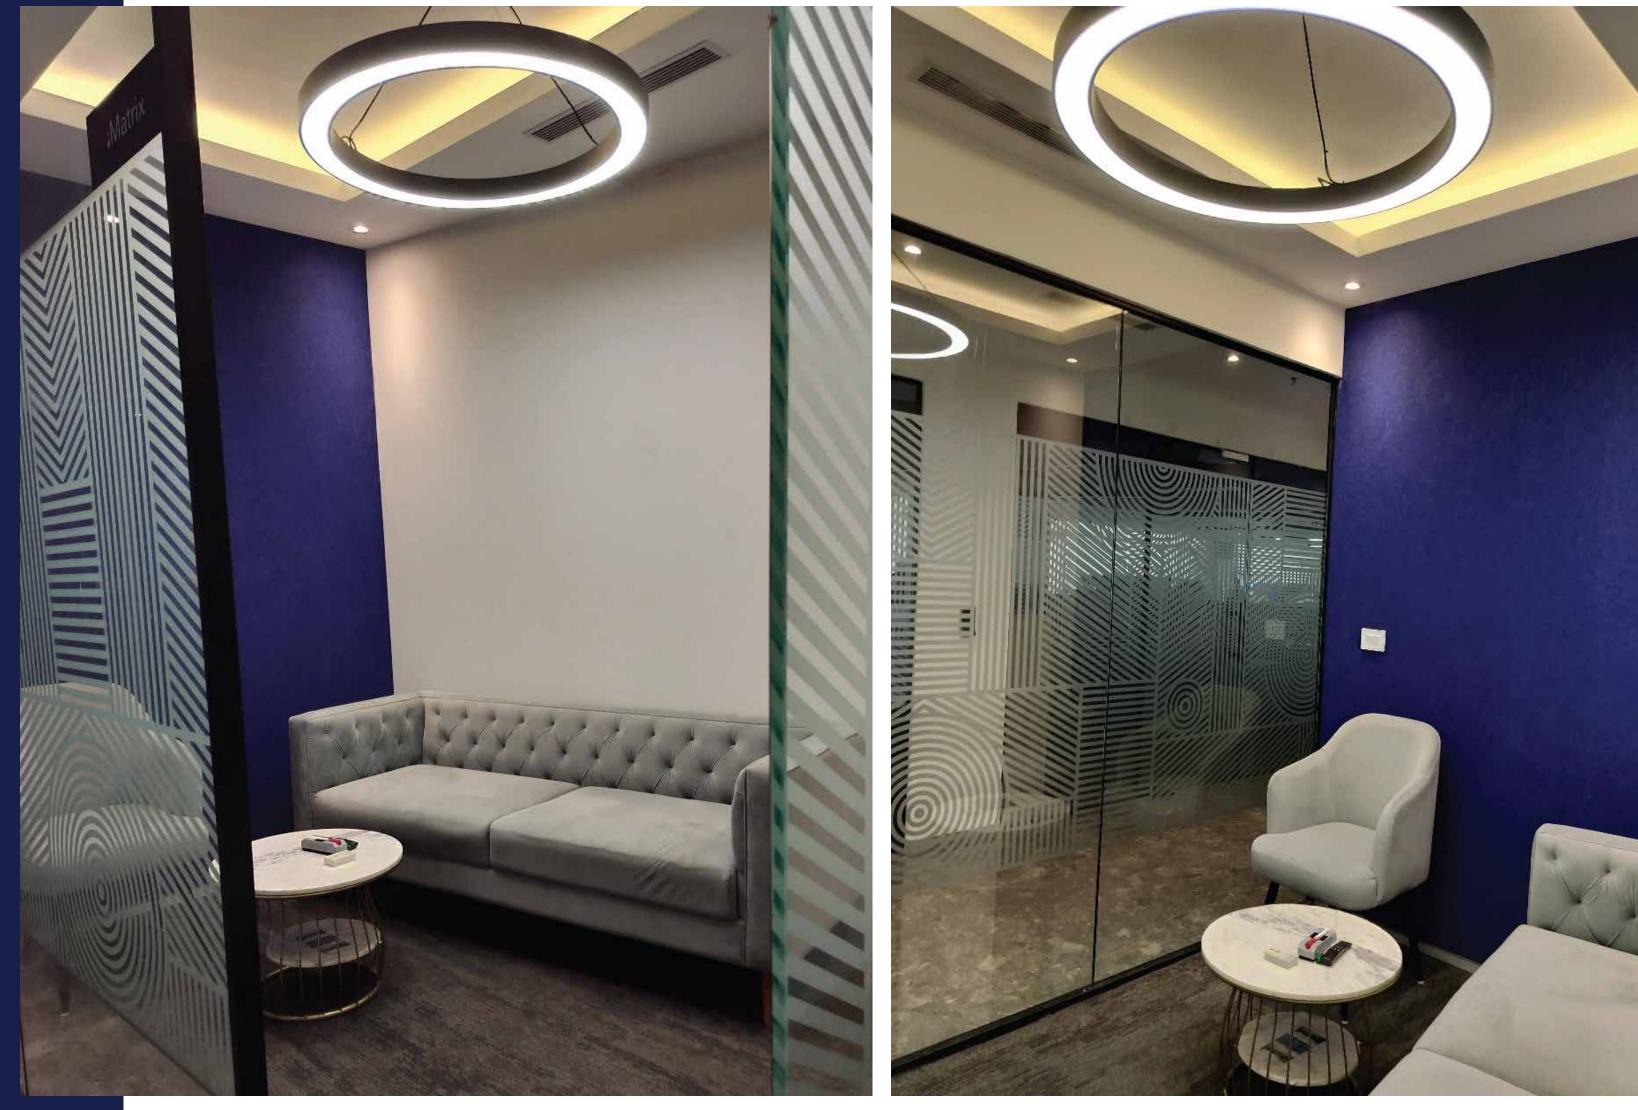

A luxury CEO cabin is lika a high-end executive's dream workspace. It's all about elegance & comfort, where every little thing screams success. Our design icludes table finish with laminate & taper design metal understructure. Back wall designed with open shelves library unit & louvers panelling. Hanging donut light aboe table for lighting purpose.