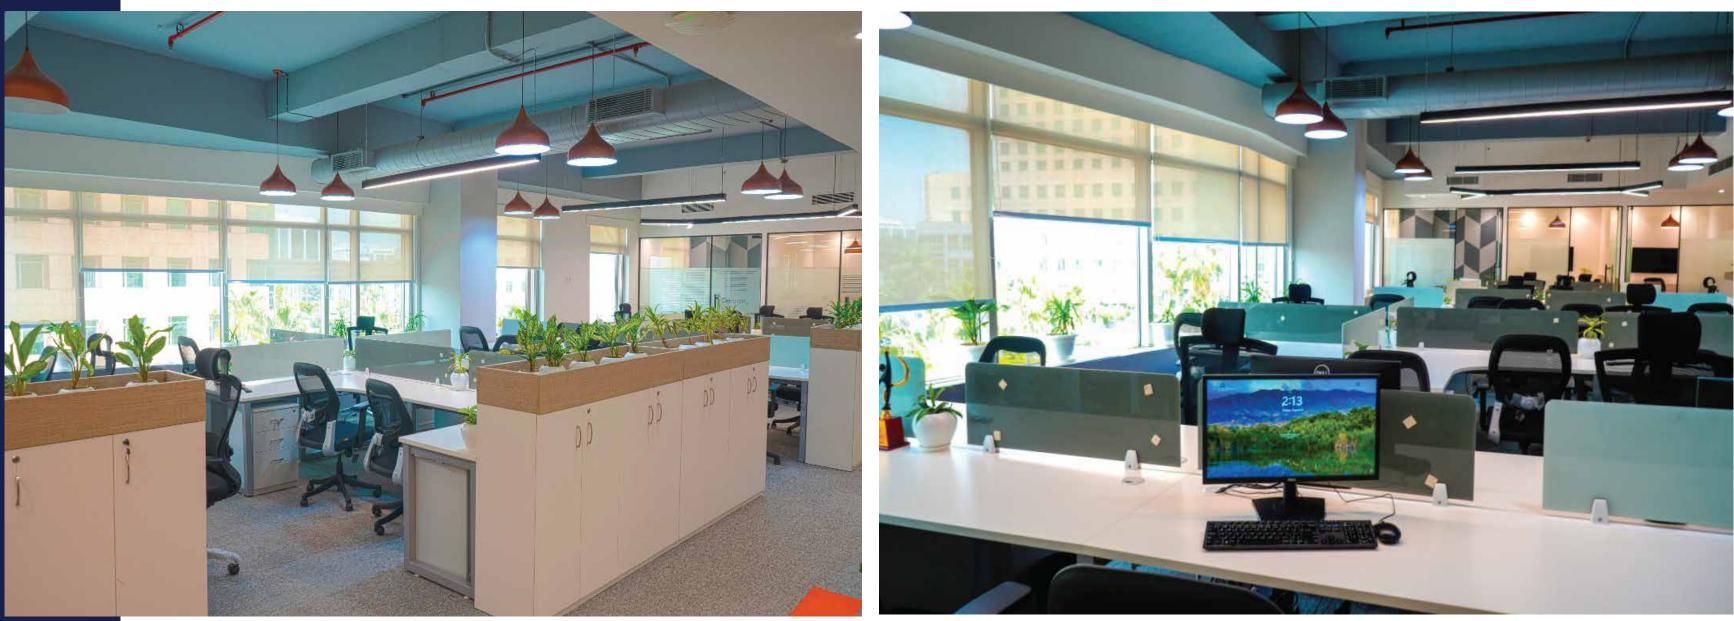

### **BLUE PI** (@REACH COMMERCIA, AIRIA MALL)

Office workstation area with open ceiling concept. Carpet used for floor finishes. Open desking system furniture design wit lacquered glass screen above workstations.