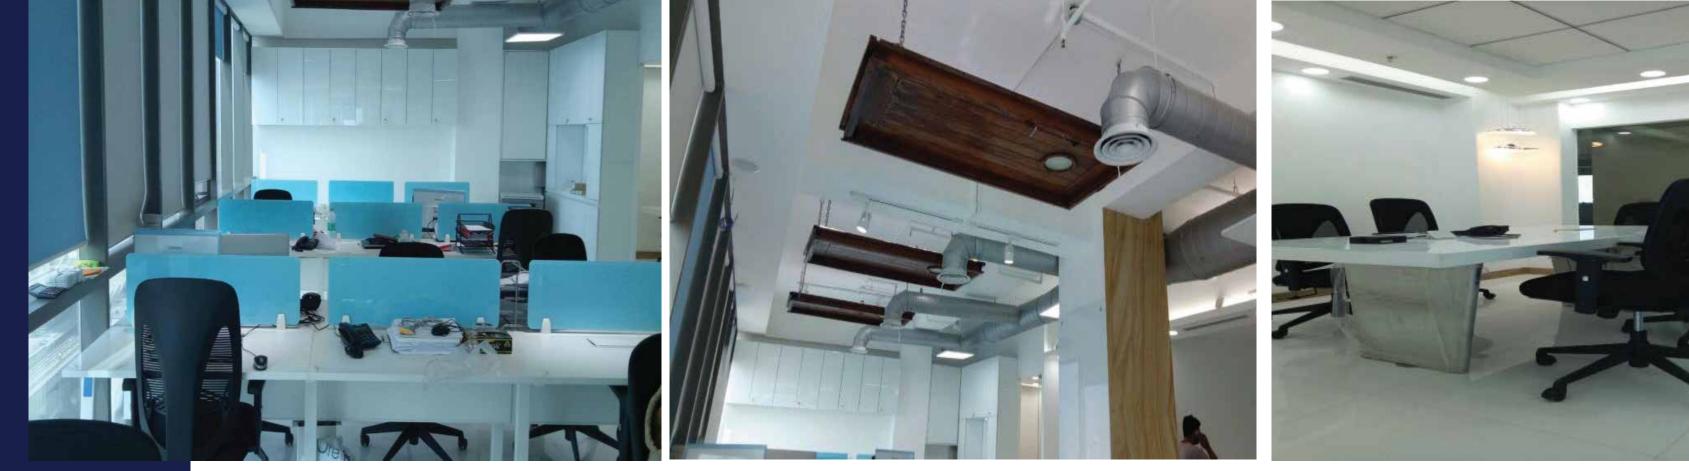

### **BLUE PI** (@REACH COMMERCIA, AIRIA MALL)

Office workstation area with open ceiling concept. Carpet used for floor finishes. Open desking system furniture design wit lacquered glass screen above workstations.

### **BLUE PI** (@REACH COMMERCIA, AIRIA MALL)

A Board room is a formal meeting space within an organization where the board of directors holds meetings and other important discussions.

Our design includes table design with laminate finish and wooden understructure. Ceiling design with acoustic and hanging donut light above table top.

An office cafeteria is a communal space where employees can eat, connect, and build relationships. Cafeterias can also be used for other activities such as team meetings and networking events.

Our pantry unit designed with laminate finish facia & black duco paint borders. Open Shelving overhead unit design for storage purpose. Z-black granite used for countertop.