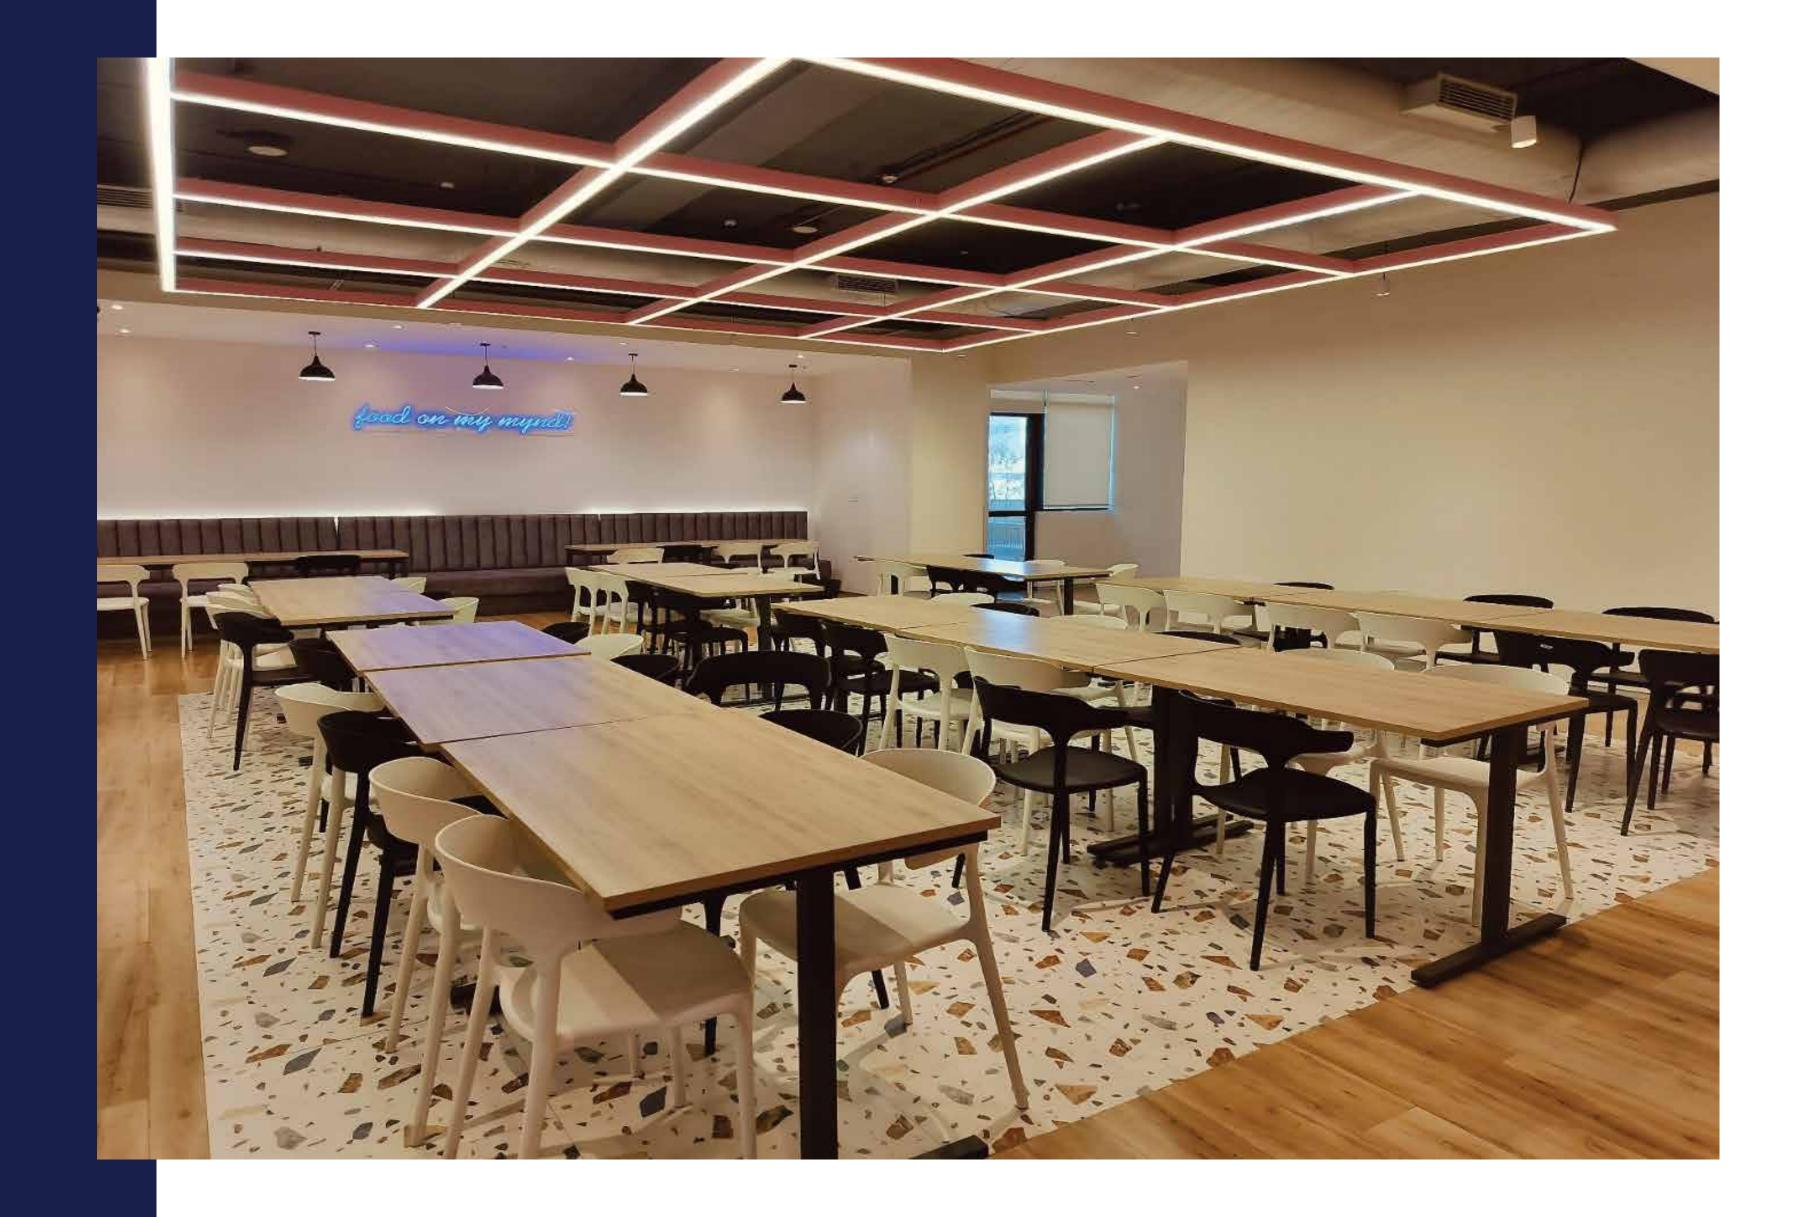

An office cafeteria is a communal space where employees can eat, connect, and build relationships. Cafeterias can also be used for other activities such as team meetings and networking events.

Our pantry unit designed with laminate finish facia & black duco paint borders. Open Shelving overhead unit design for storage purpose. Z-black granite used for countertop.