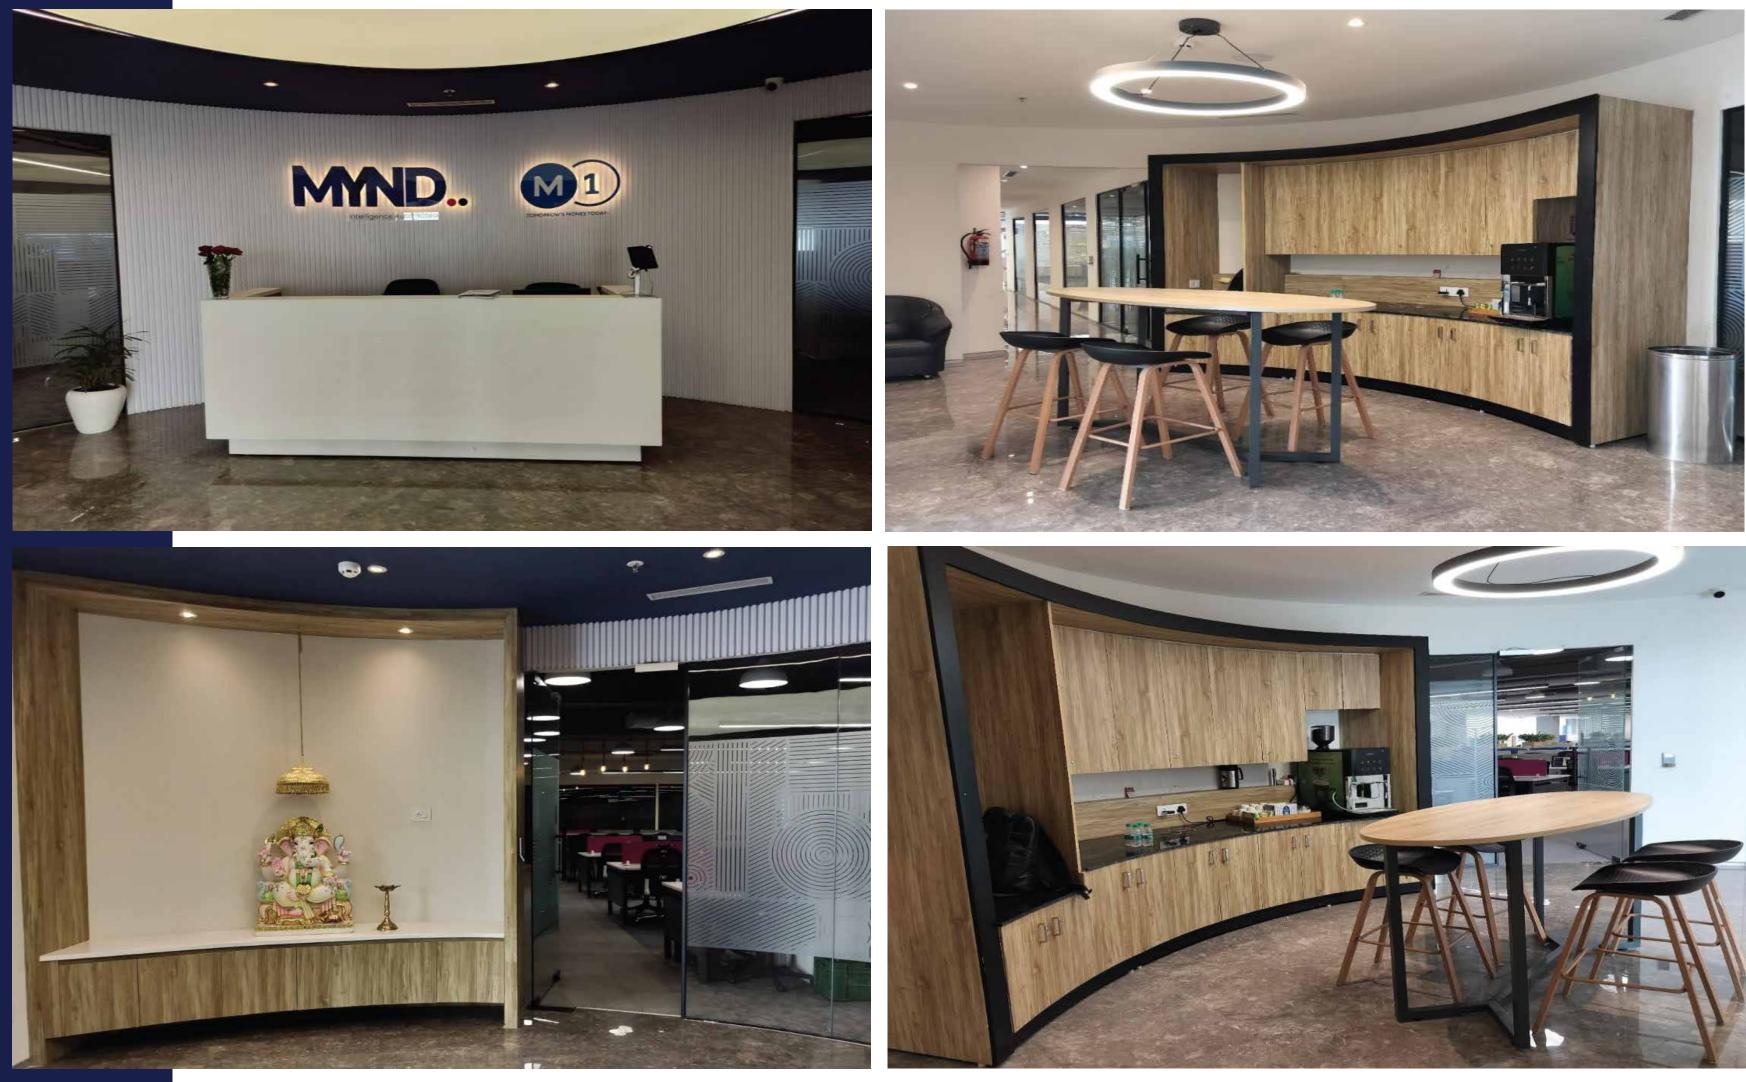

#### UNO MINDA (@MAGNUM GLOBAL PARK)

#### UNO MINDA (@MAGNUM GLOBAL PARK)

Conference room serves as a hub for communication and decision-making within the organization. Key features and components of an office conference room typically include: Seating and table Configuration, comfortable chairs and large table often modular, to accomodate varying group sizes.