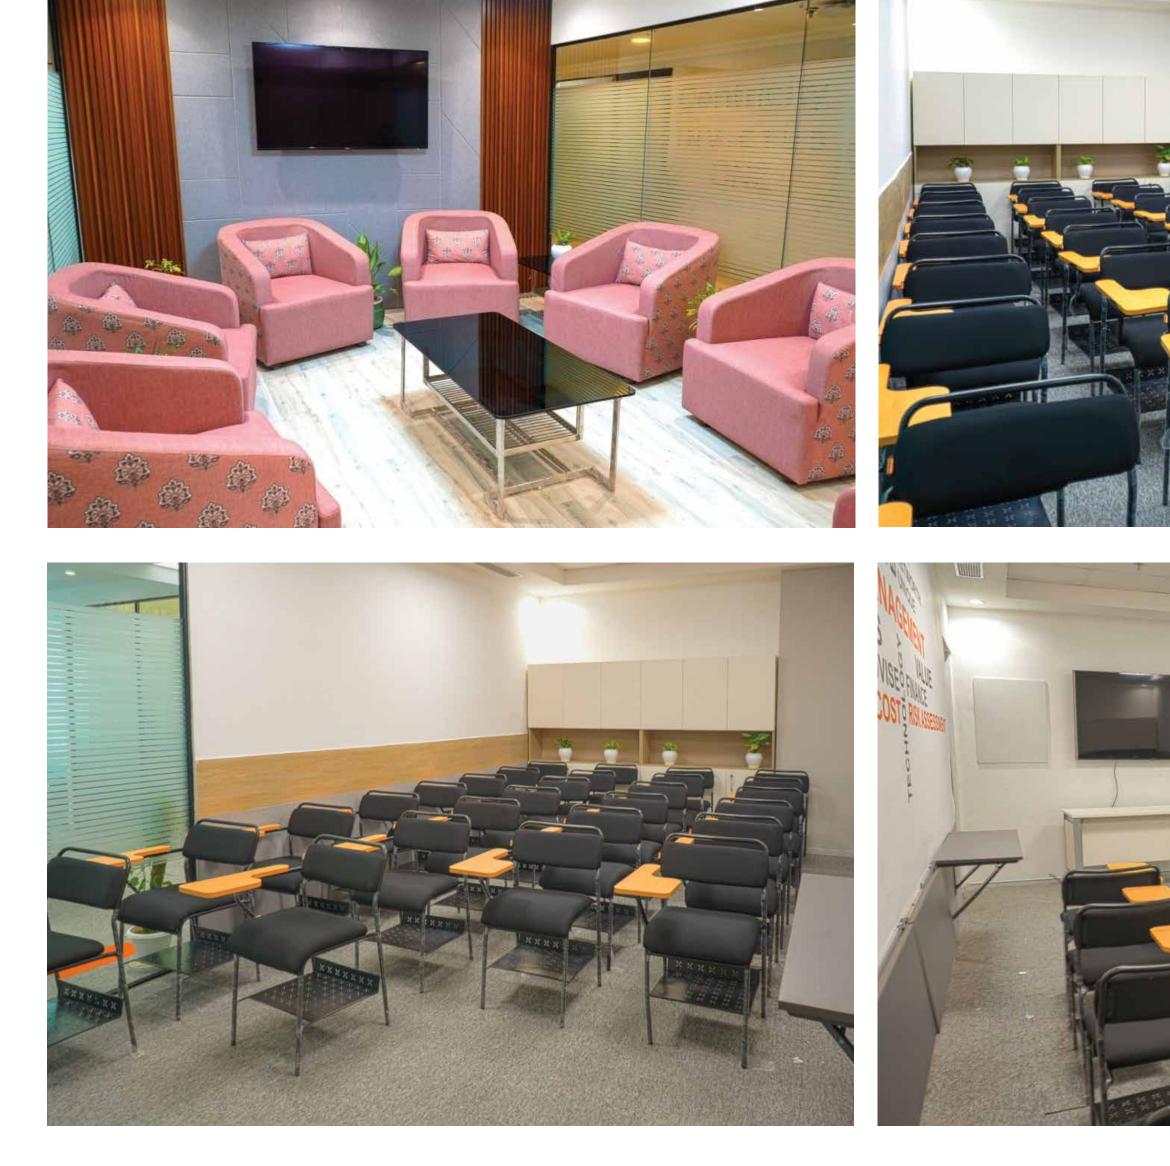

It's perfect for training sessions, sales presentaion &similar situations because they are designed for lectures and presentations.

## OUR THINKNG

"Good design has to tell a story. It has to stop people, and it has to make them wonder. Good design is a conversation"

An office lounge area is a space that provides a comfortable alternative to a formal workspace, where employees can relax, recharge and connect.