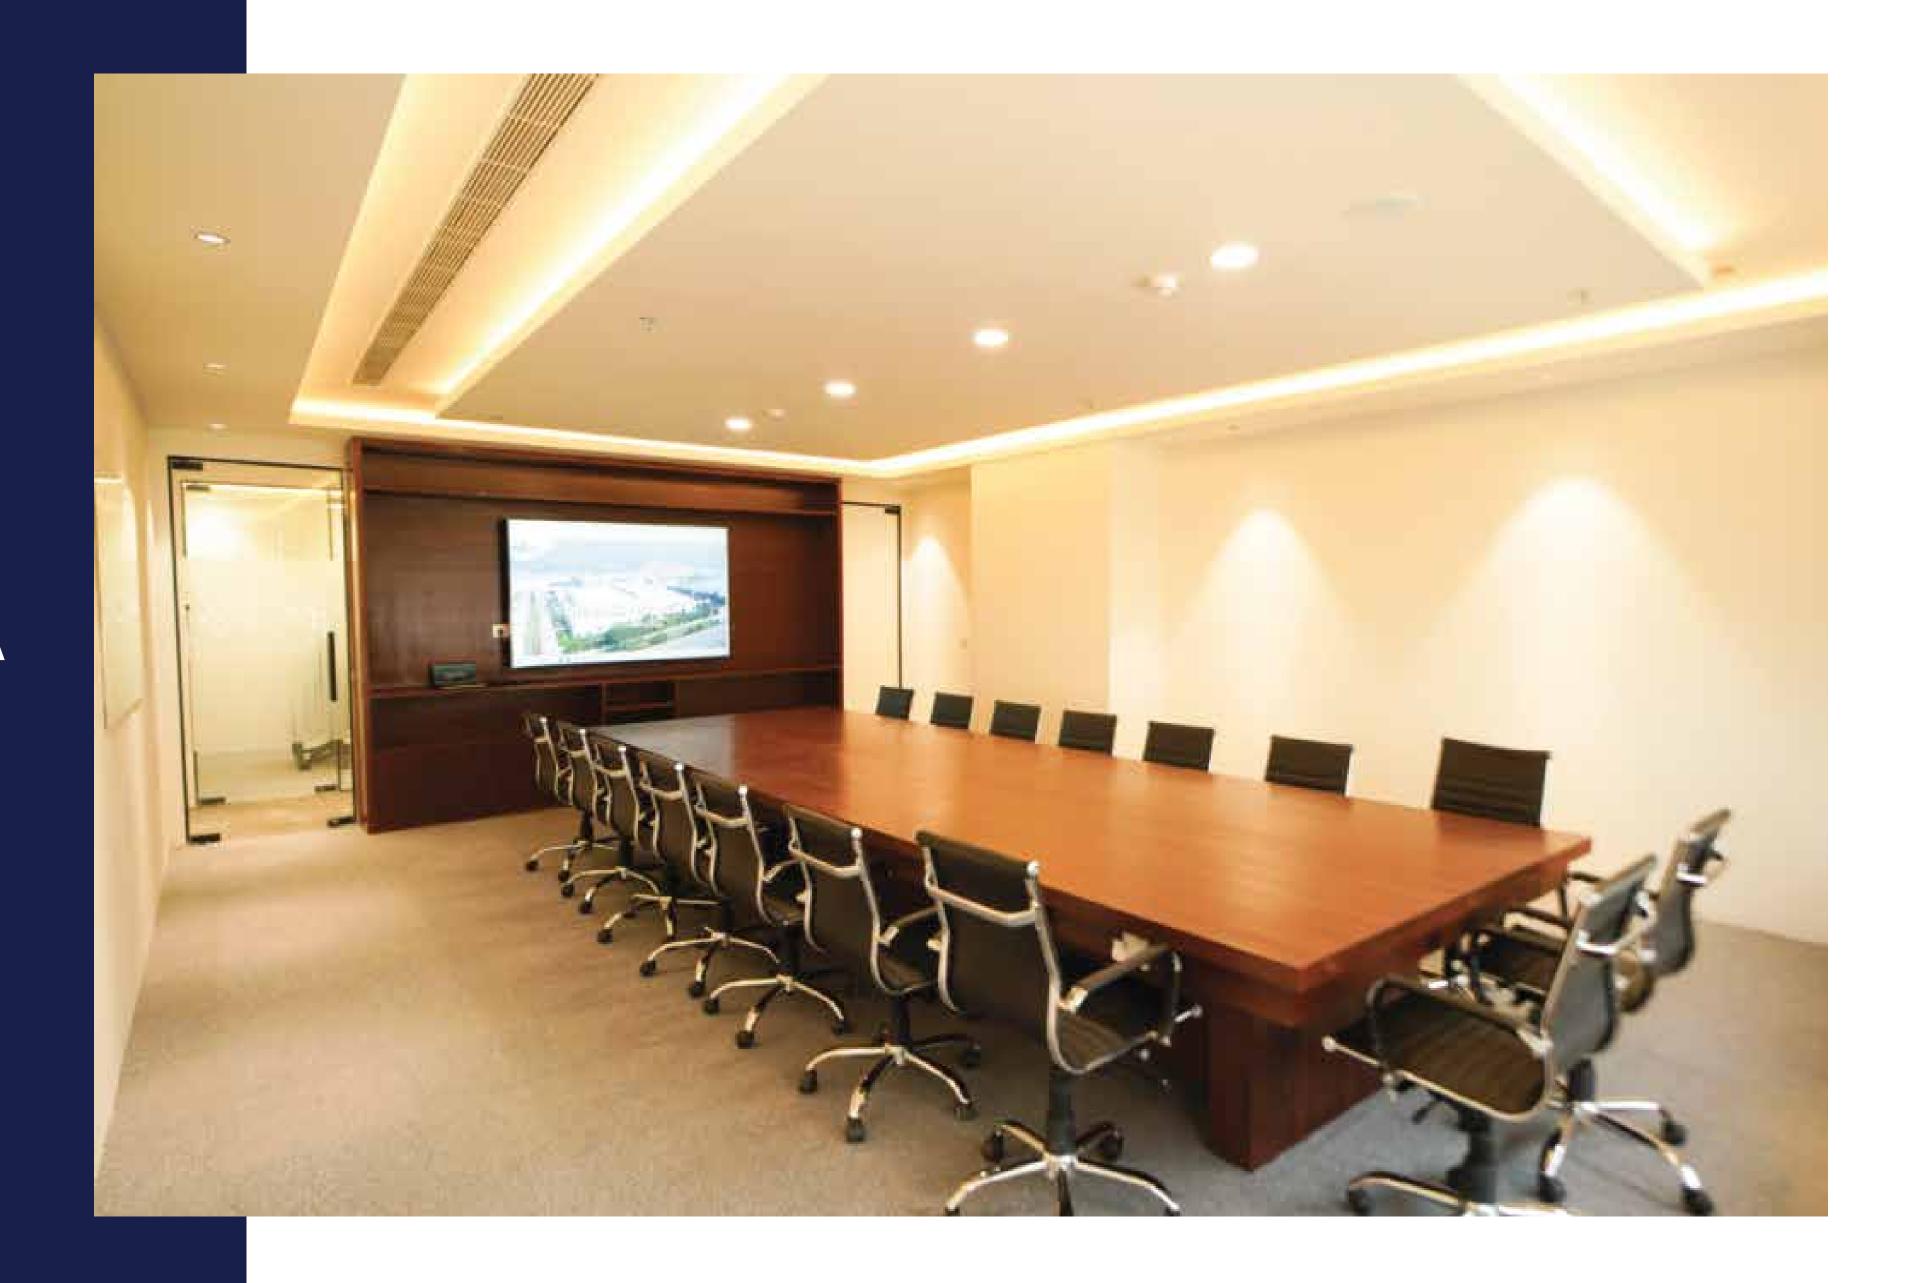

### CREMICA (@EMAAR DIGITAL GREEN)

An office meeting room is a designated space in a workplace for meetings, discussions and collaborative sessions. It's a key part of an office and can help improve workflows and communication.

It's perfect for training sessions, sales presentaion &similar situations because they are designed for lectures and presentations.