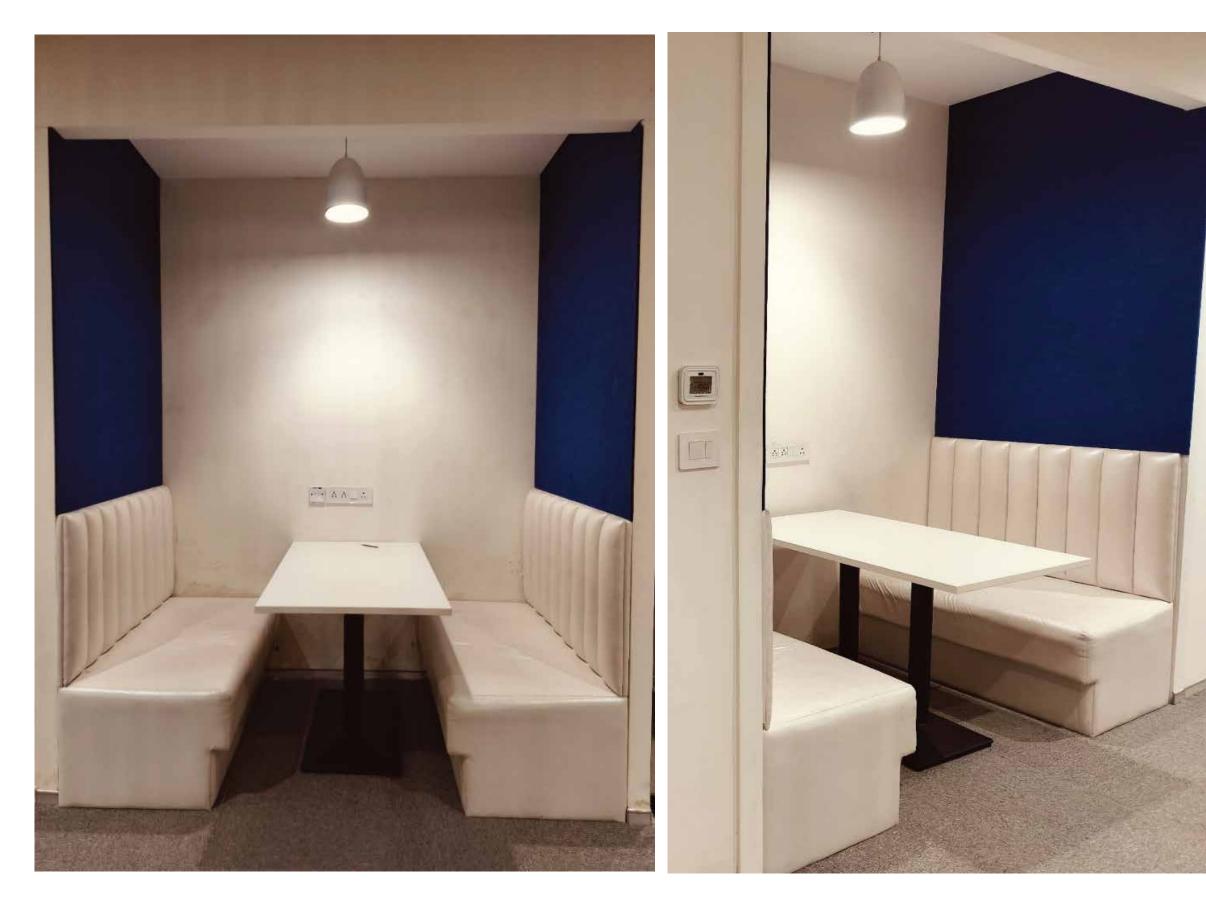

Booth seating is a semi-enclosed style of seating that provides a group of people with somewhere comfortable to gather. Accompanied by a table this timeless combination is a different take on the standard table and chair arrangement. Rather it invites people to relax or focus gibven its privacy factor.