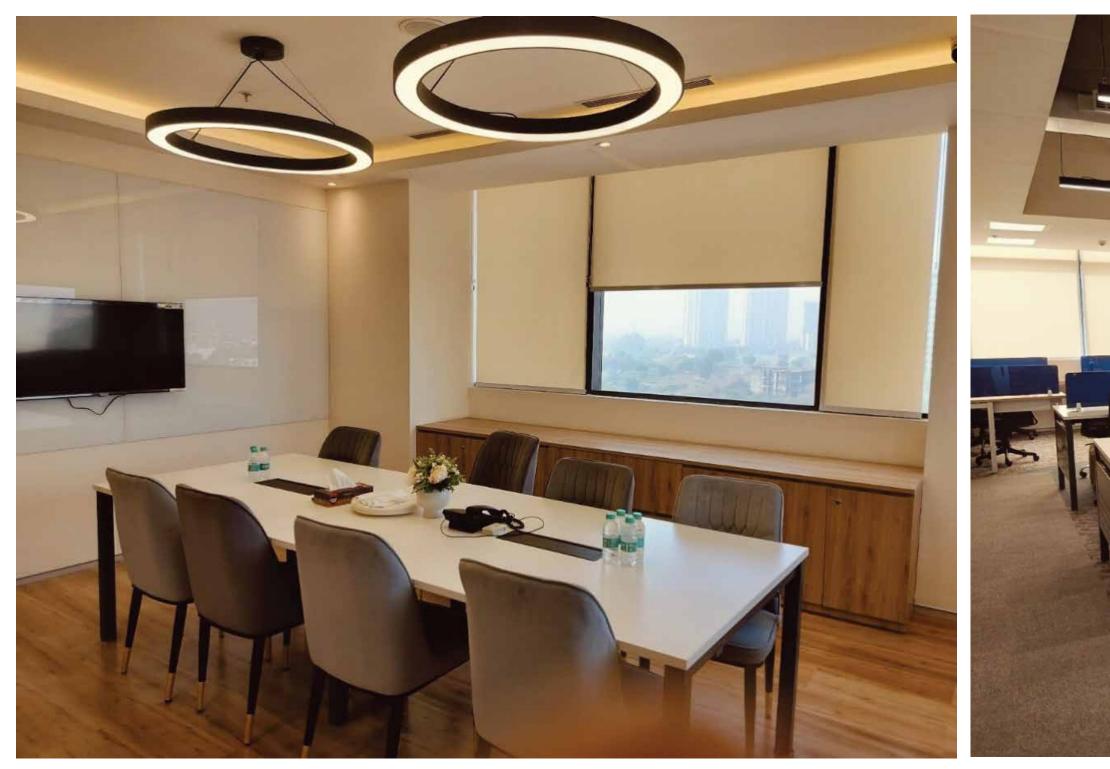

#### UNO MINDA (@MAGNUM GLOBAL PARK)

Conference room serves as a hub for communication and decision-making within the organization. Key features and components of an office conference room typically include: Seating and table Configuration, comfortable chairs and large table often modular, to accomodate varying group sizes.

Small meeting room with simple and elegant design. Grey shade carpet used for floor finishes. Acoustic and laminate panelling for walls. Gypsum and grid tiles used for ceiling design. Hanging linear and dome lights used for lighting purpose.