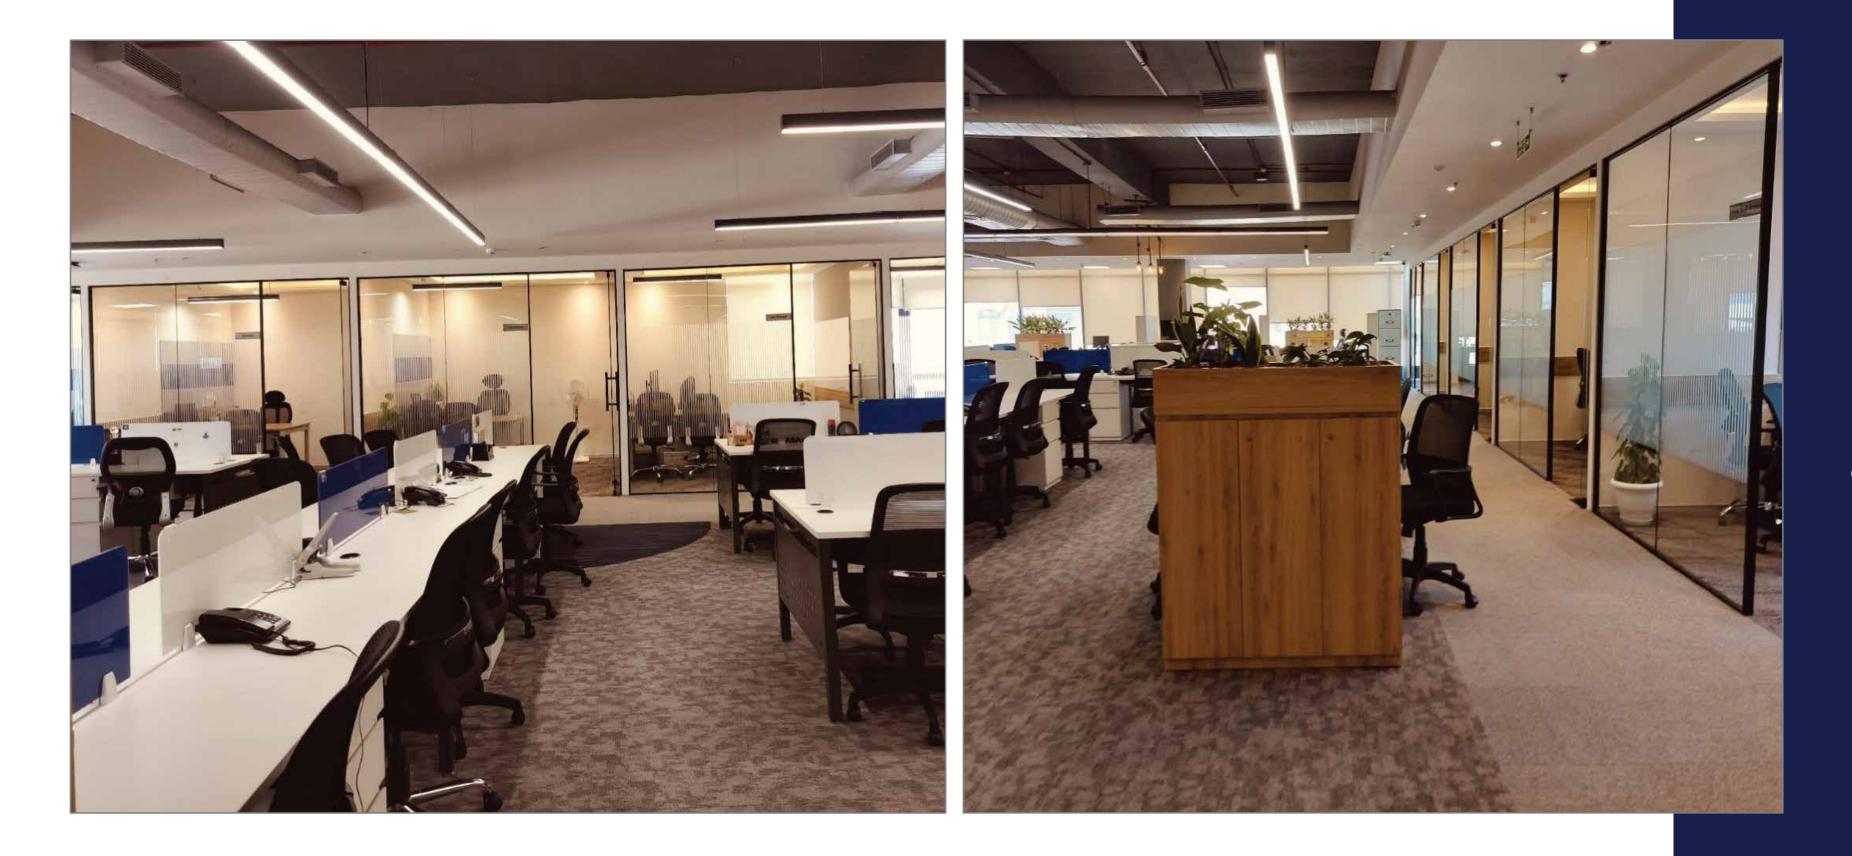

### **BLUE PI** (@REACH COMMERCIA, AIRIA MALL)

Office workstation area with open ceiling concept. Carpet used for floor finishes. Open desking system furniture design wit lacquered glass screen above workstations.