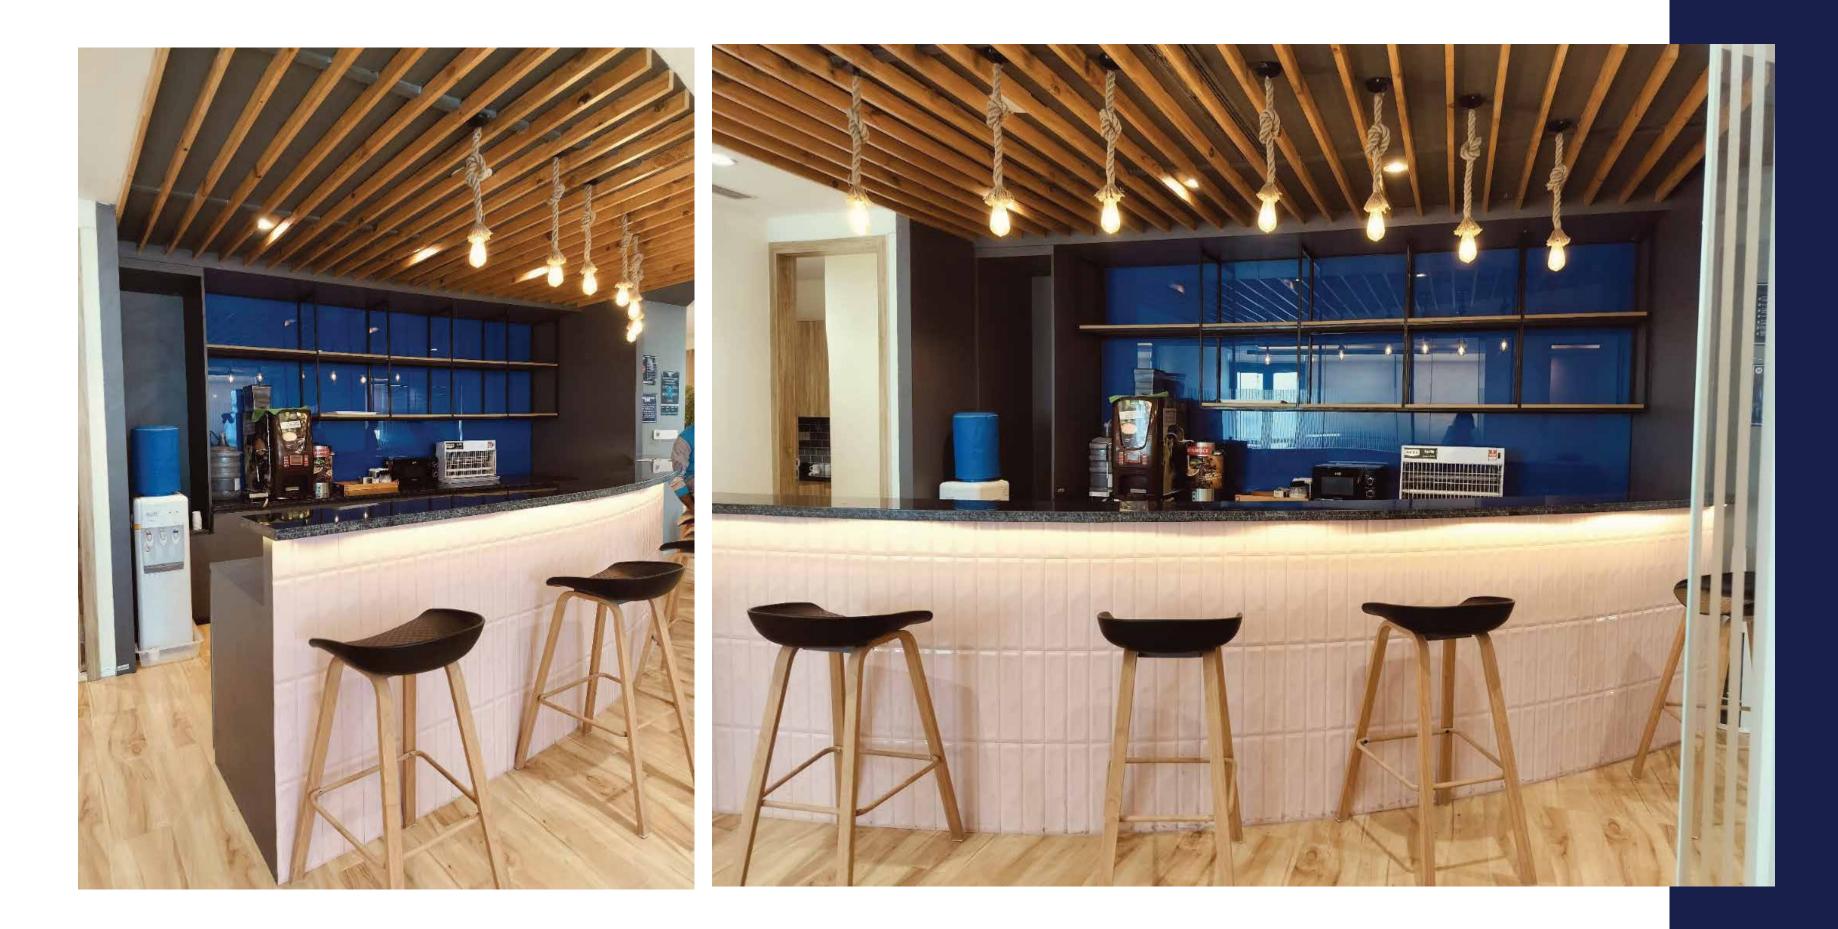

An office cafeteria is a communal space where employees can eat, connect, and build relationships. Cafeterias can also be used for other activities such as team meetings and networking events.

Our pantry unit designed with laminate finish facia & black duco paint borders. Open Shelving overhead unit design for storage purpose. Z-black granite used for countertop.

Our pantry design – shutters finished with laminate panelling and borders with black duco paint. Z black granite used as a countertop. Subway tiles used in backsplash area.