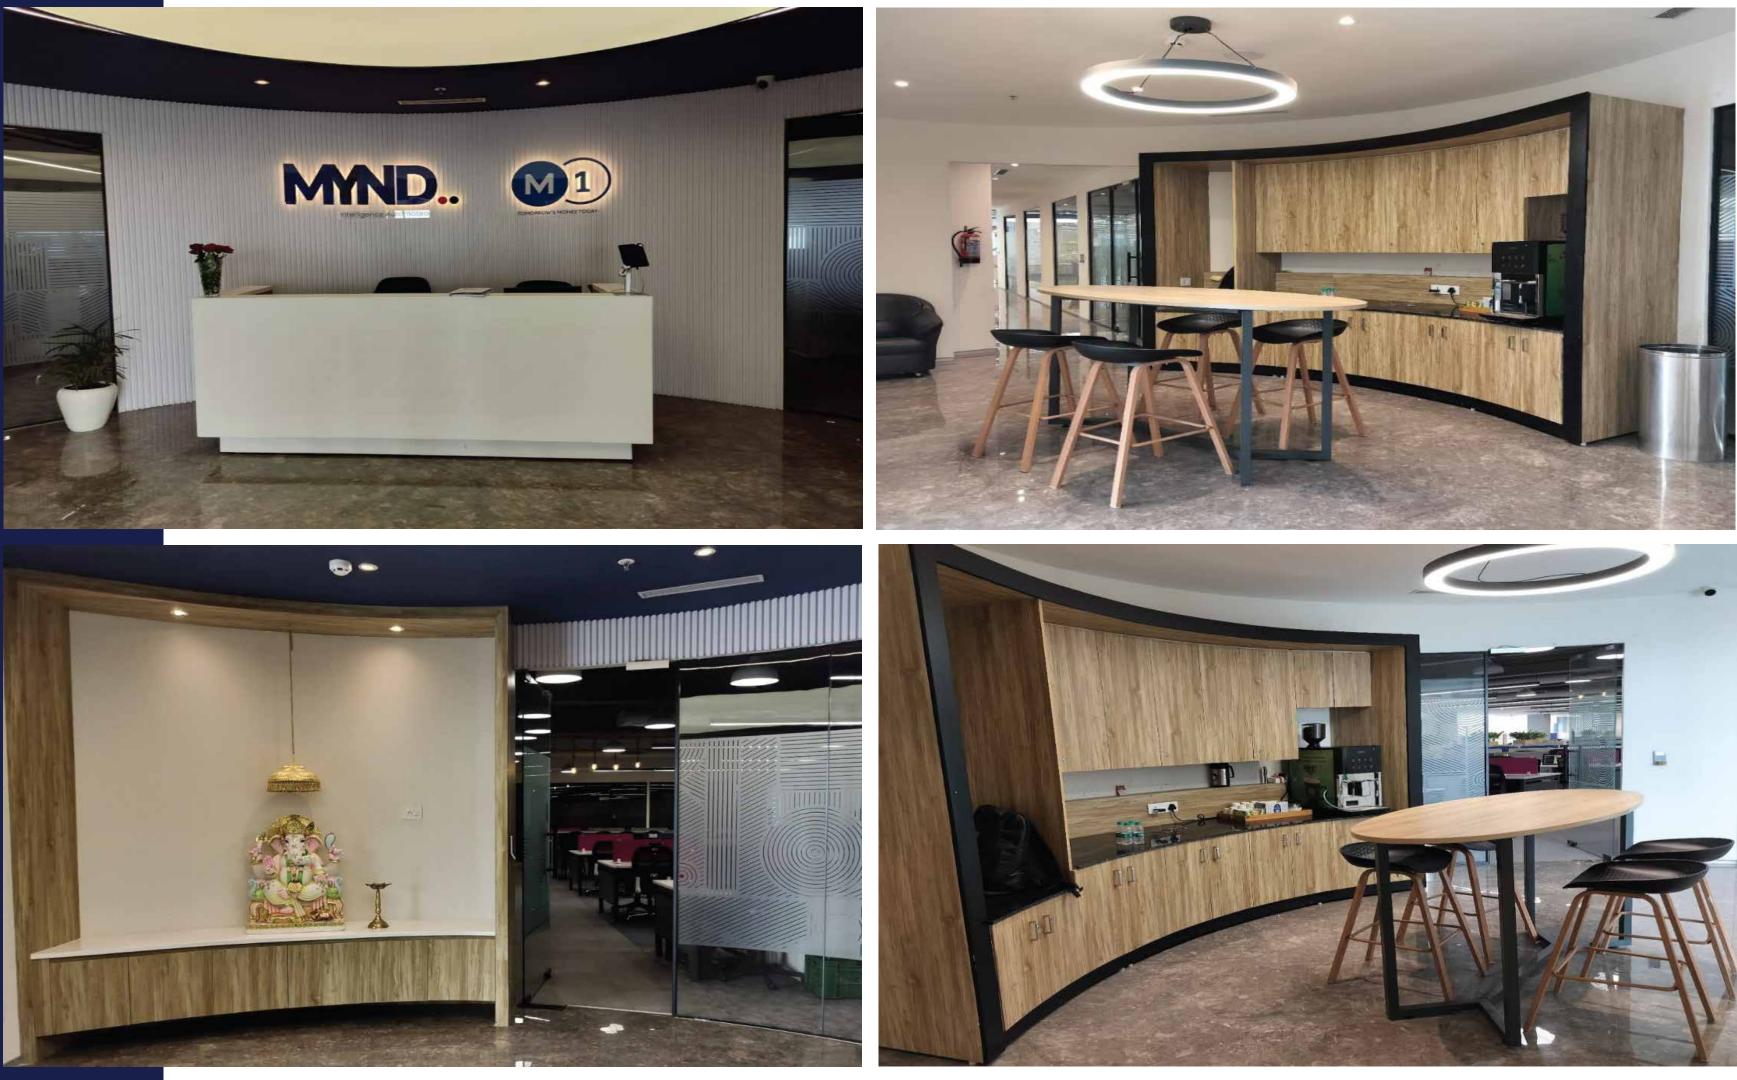

#### UNO MINDA (@MAGNUM GLOBAL PARK)

#### UNO MINDA (@MAGNUM GLOBAL PARK)

Conference room serves as a hub for communication and decision-making within the organization. Key features and components of an office conference room typically include: Seating and table Configuration, comfortable chairs and large table often modular, to accomodate varying group sizes.