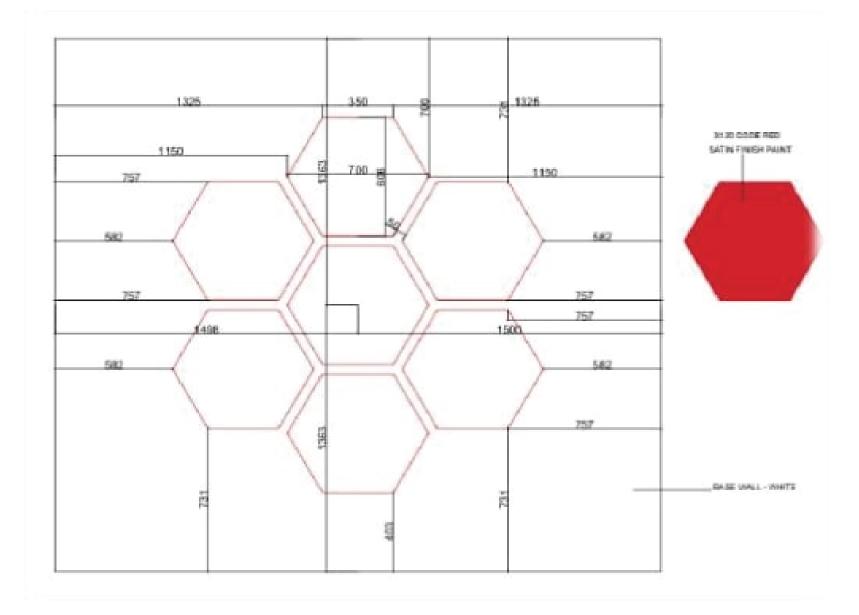

A luxury CEO cabin is lika a high-end executive's dream workspace. It's all about elegance & comfort, where every little thing screams success. Our design icludes table finish with laminate & taper design metal understructure. Back wall designed with open shelves library unit & louvers panelling. Hanging donut light aboe table for lighting purpose.