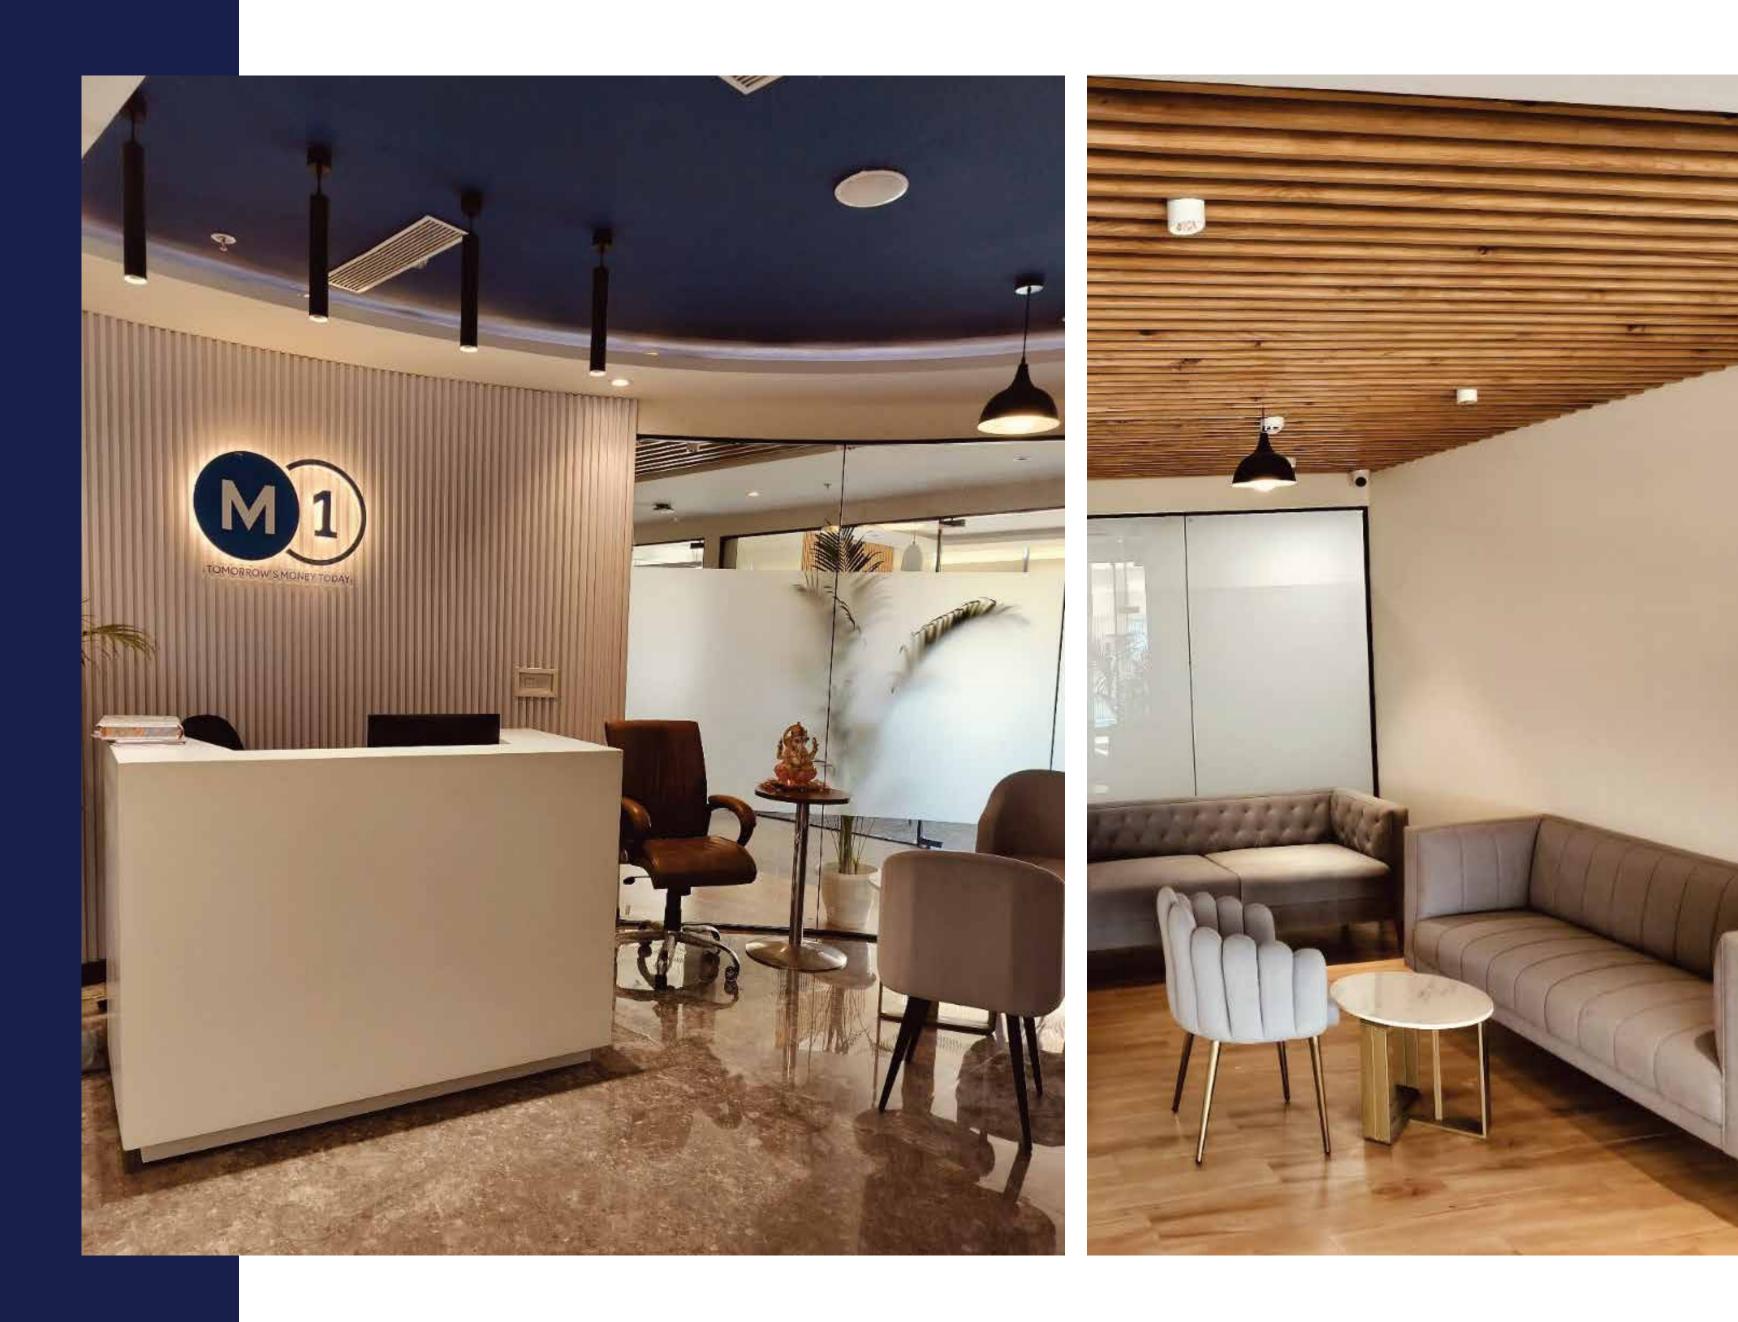

r. Accompanied by a table this timeless combination is a different take on the standard table and chair arrangement. Rather it invites people to relax or focus gibven its privacy factor.















Office pantry as a designated space where smployees can accessbeverages, snacks, and even meals. This may be referred to as simply a "breakdown". But a sproper office pantry has more to offer than just a place to sit down and get away from a desk for a while.

Our pantry design – shutters finished with laminate panelling and borders with black duco paint. Z black granite used as a countertop. Subway tiles used in backsplash area.

























## OUR THINKNG

"Good design has to tell a story. It has to stop people, and it has to make them wonder. Good design is a conversation"













An office lounge area is a space that provides a comfortable alternative to a formal workspace, where employees can relax, recharge and connect.







































To provide Elegant. Exclusive. Exquisite interior design and decoration services, ensuring our clients get more than they expected or anticipated

### O VISION

Our vision is to become synonymous with contemporary and affordable interior design solutions in India.











#### CENTRICITY @GLOBAL BUSINESS PARK





### CENTRICITY

(@GLOBAL BUSINESS PARK)











# SMALL TEAM'S BIG THINGS





### @GLOBAL BUSINESS PARK



### CENTRICITY

(@GLOBAL BUSINESS PARK)





#### INTEGRITY

Honesty and strong moral principles guide us.

#### PASSION

A consistent desire to transform good to great.

# OUR