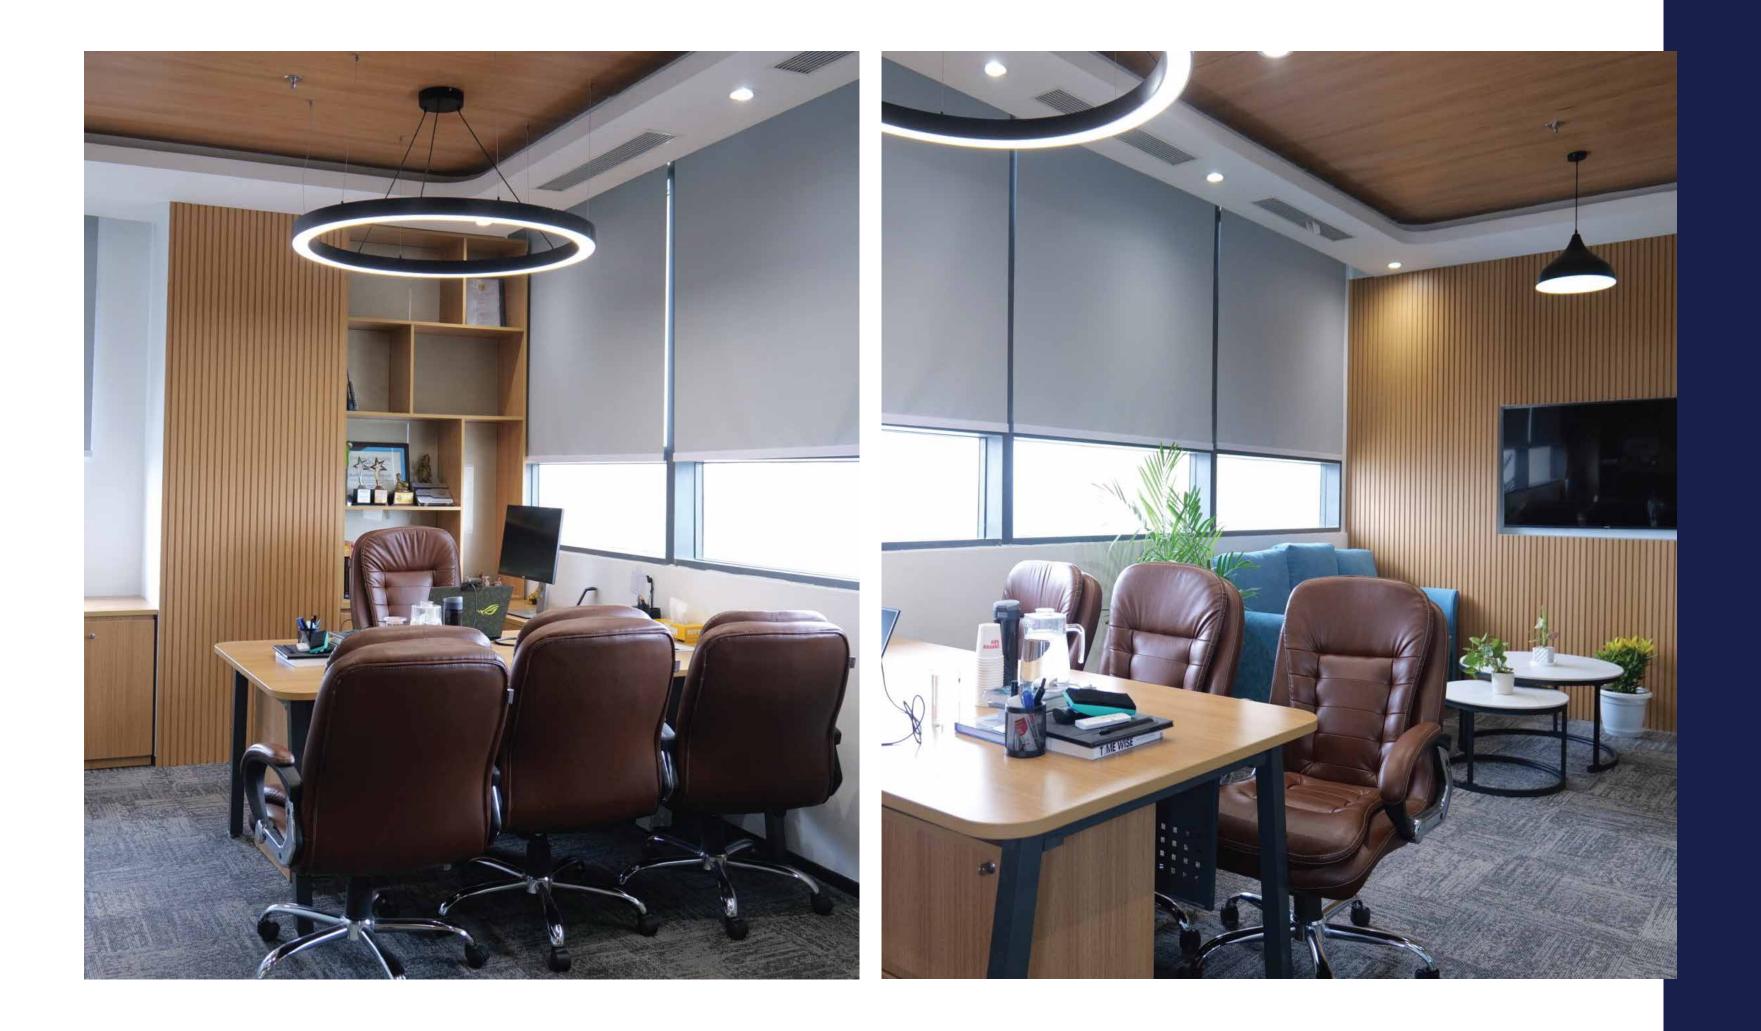

A luxury CEO cabin is lika a high-end executive's dream workspace. It's all about elegance & comfort, where every little thing screams success. Our design icludes table finish with laminate & taper design metal understructure. Back wall designed with open shelves library unit & louvers panelling. Hanging donut light aboe table for lighting purpose.