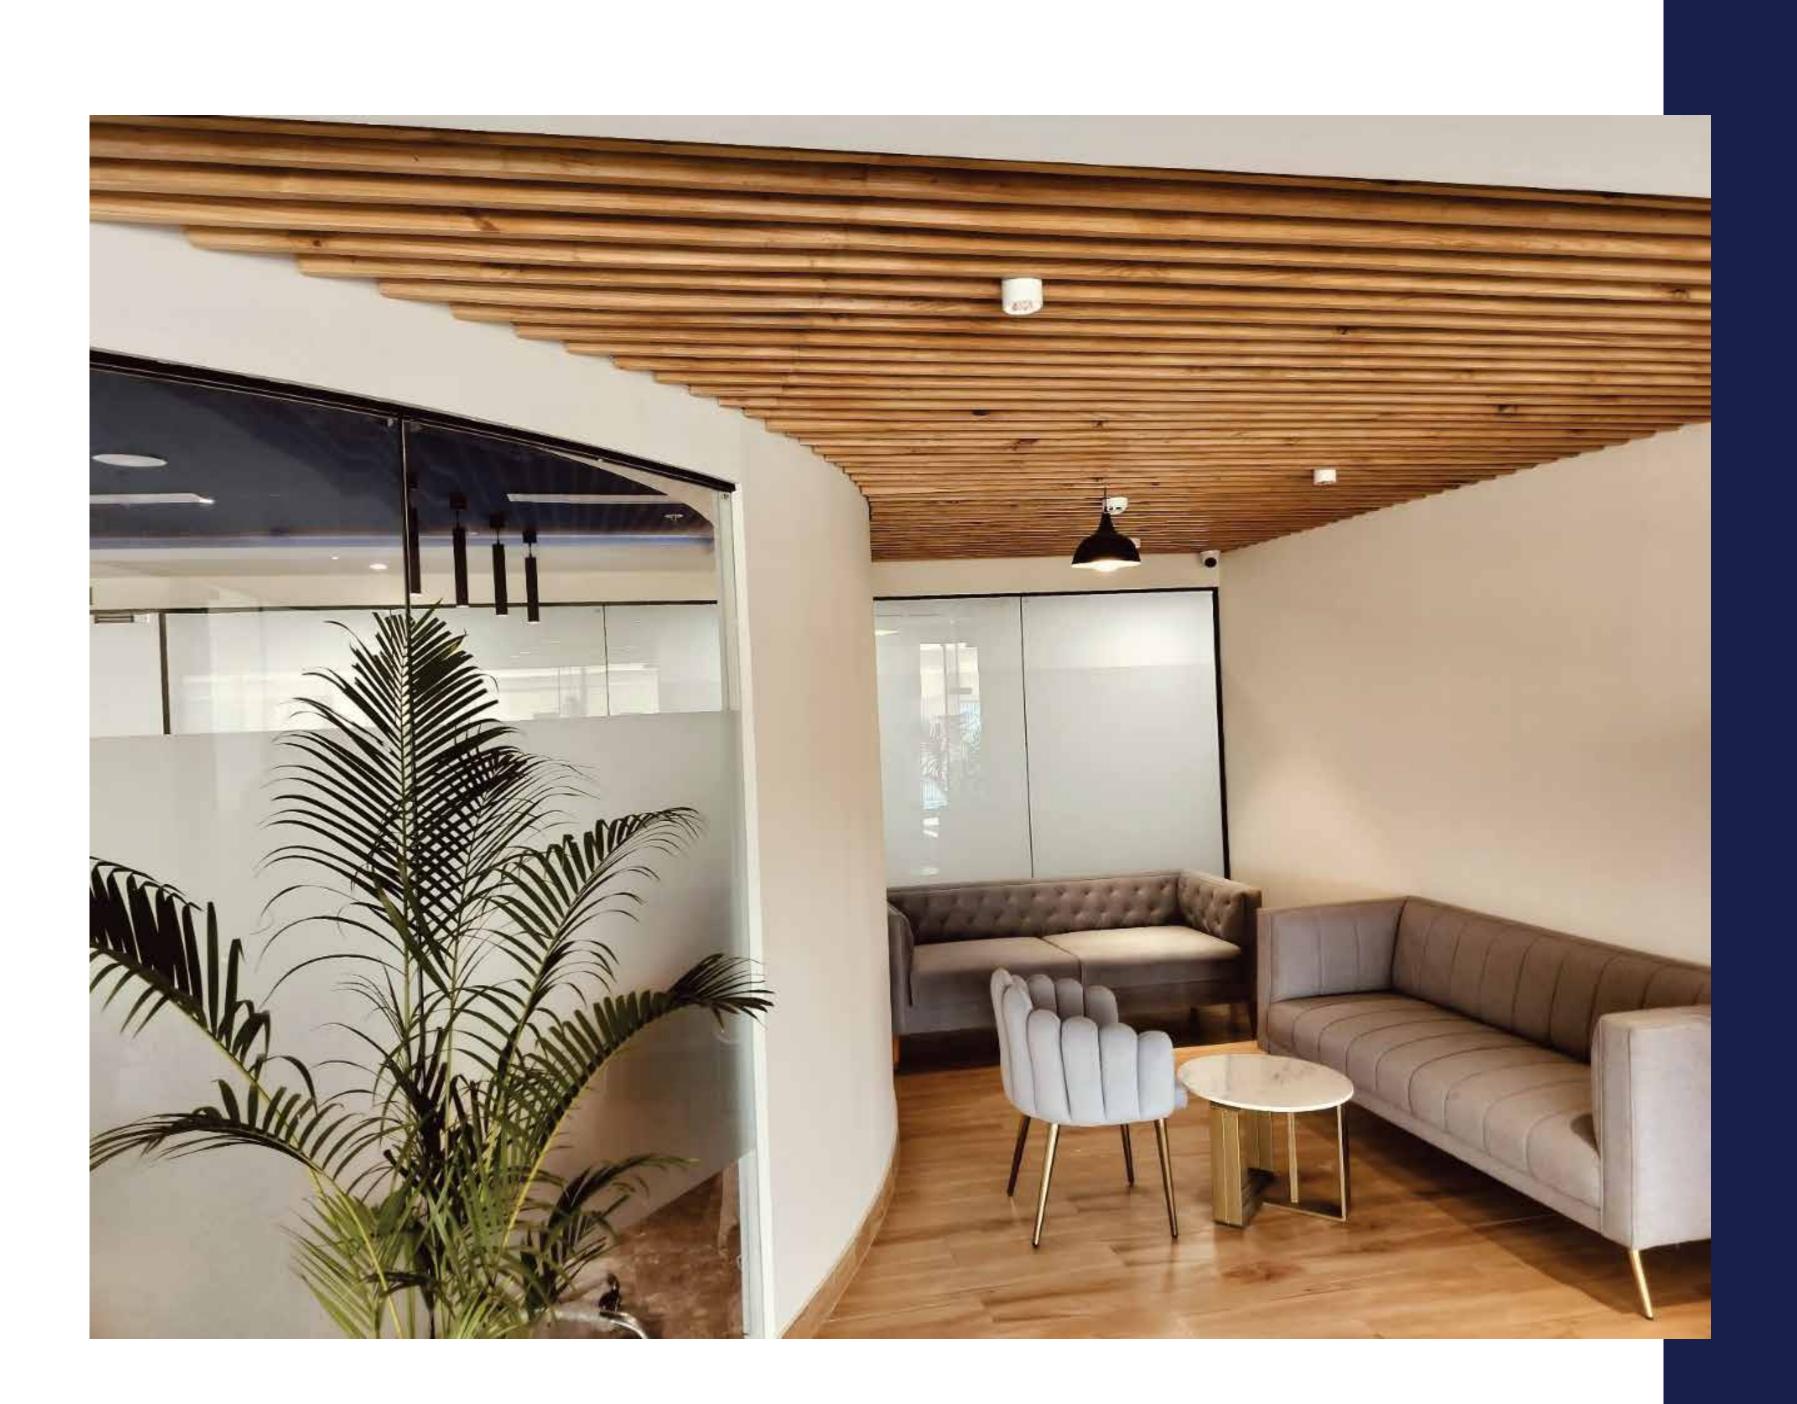

## OUR THINKNG

"Good design has to tell a story. It has to stop people, and it has to make them wonder. Good design is a conversation"

An office lounge area is a space that provides a comfortable alternative to a formal workspace, where employees can relax, recharge and connect.

Booth seating is a semi-enclosed style of seating that provides a group of people with somewhere comfortable to gather. Accompanied by a table this timeless combination is a different take on the standard table and chair arrangement. Rather it invites people to relax or focus gibven its privacy factor.