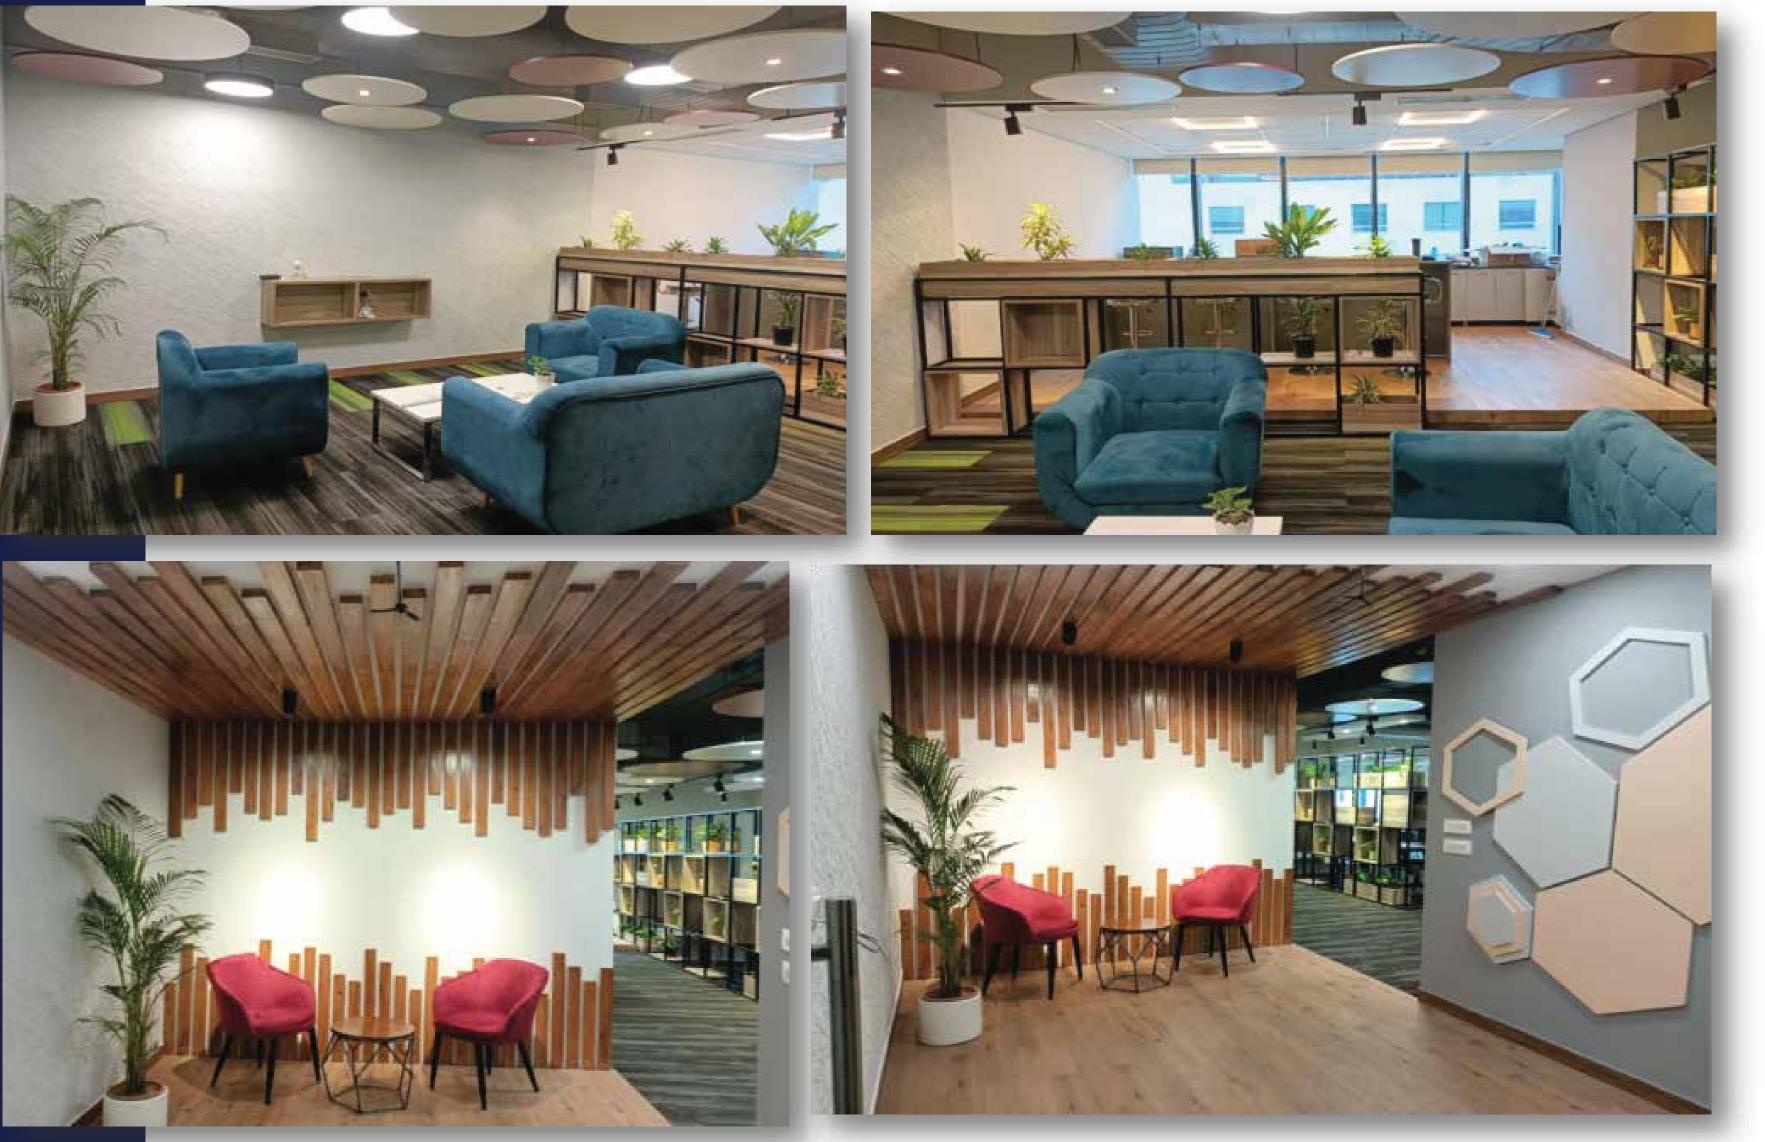

## OUR THINKNG

"Good design has to tell a story. It has to stop people, and it has to make them wonder. Good design is a conversation"

An office lounge area is a space that provides a comfortable alternative to a formal workspace, where employees can relax, recharge and connect.