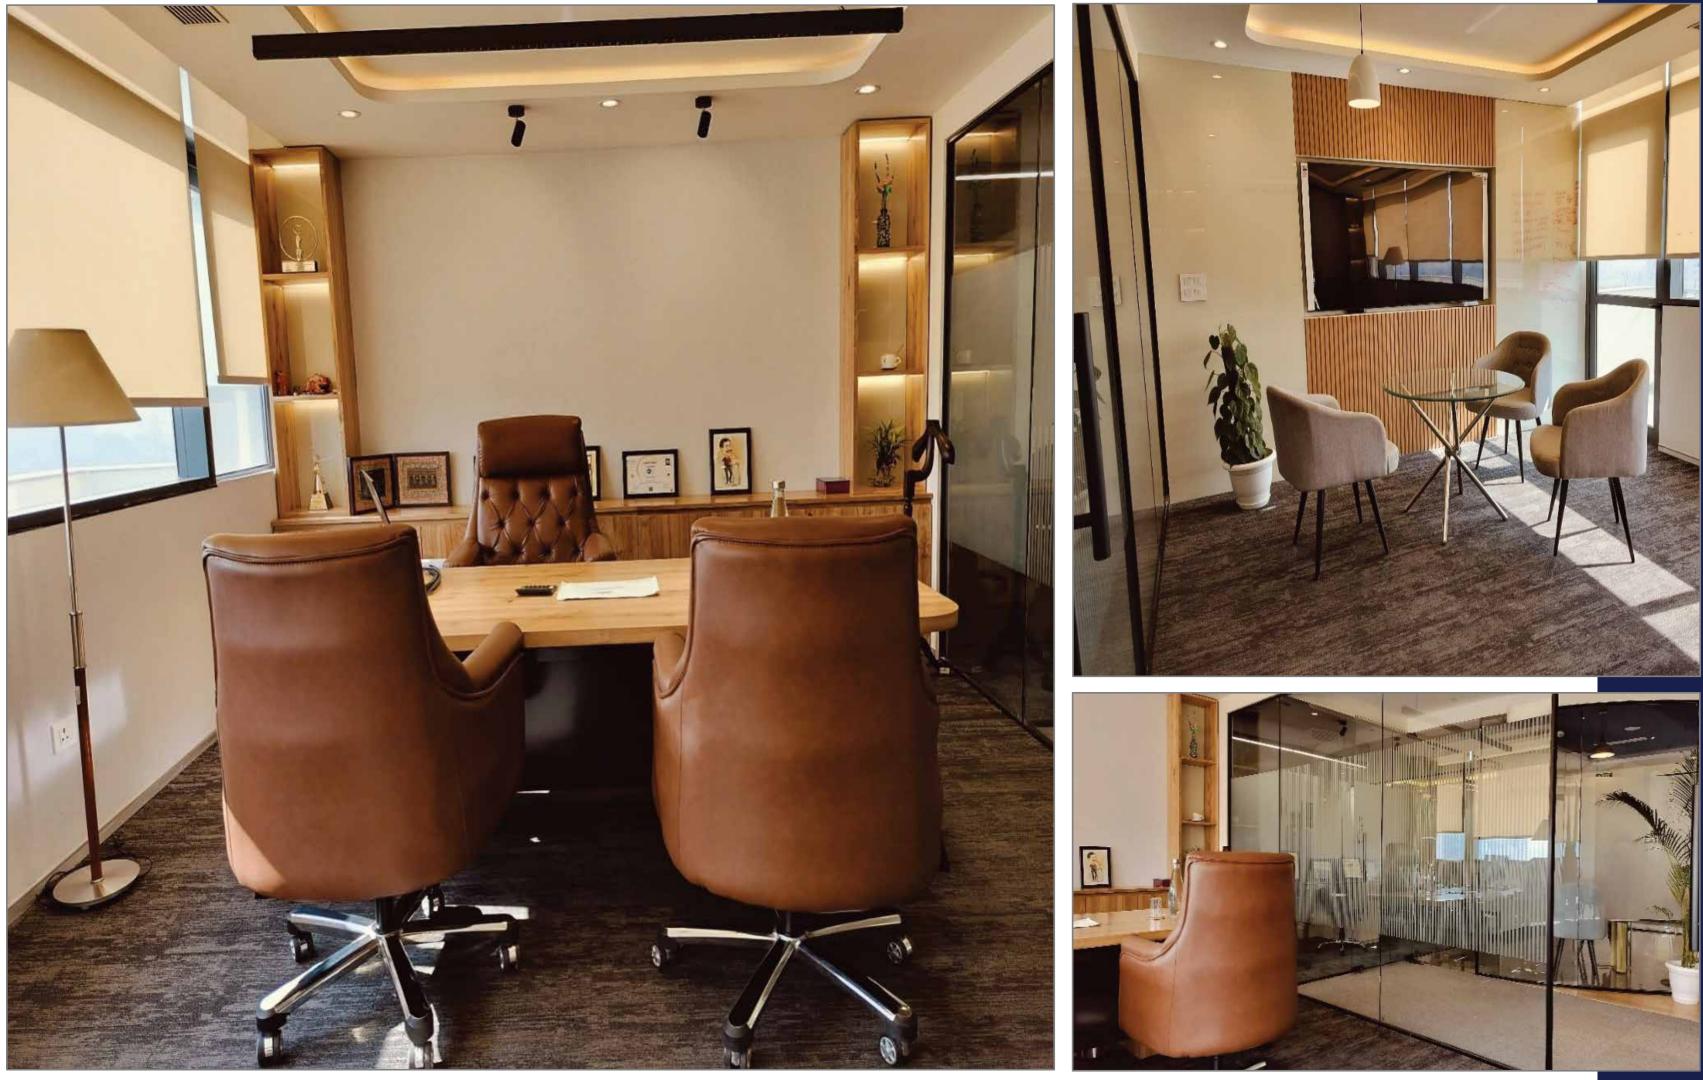

A luxury CEO cabin is lika a high-end executive's dream workspace. It's all about elegance & comfort, where every little thing screams success. Our design icludes table finish with laminate & taper design metal understructure. Back wall designed with open shelves library unit & louvers panelling. Hanging donut light aboe table for lighting purpose.