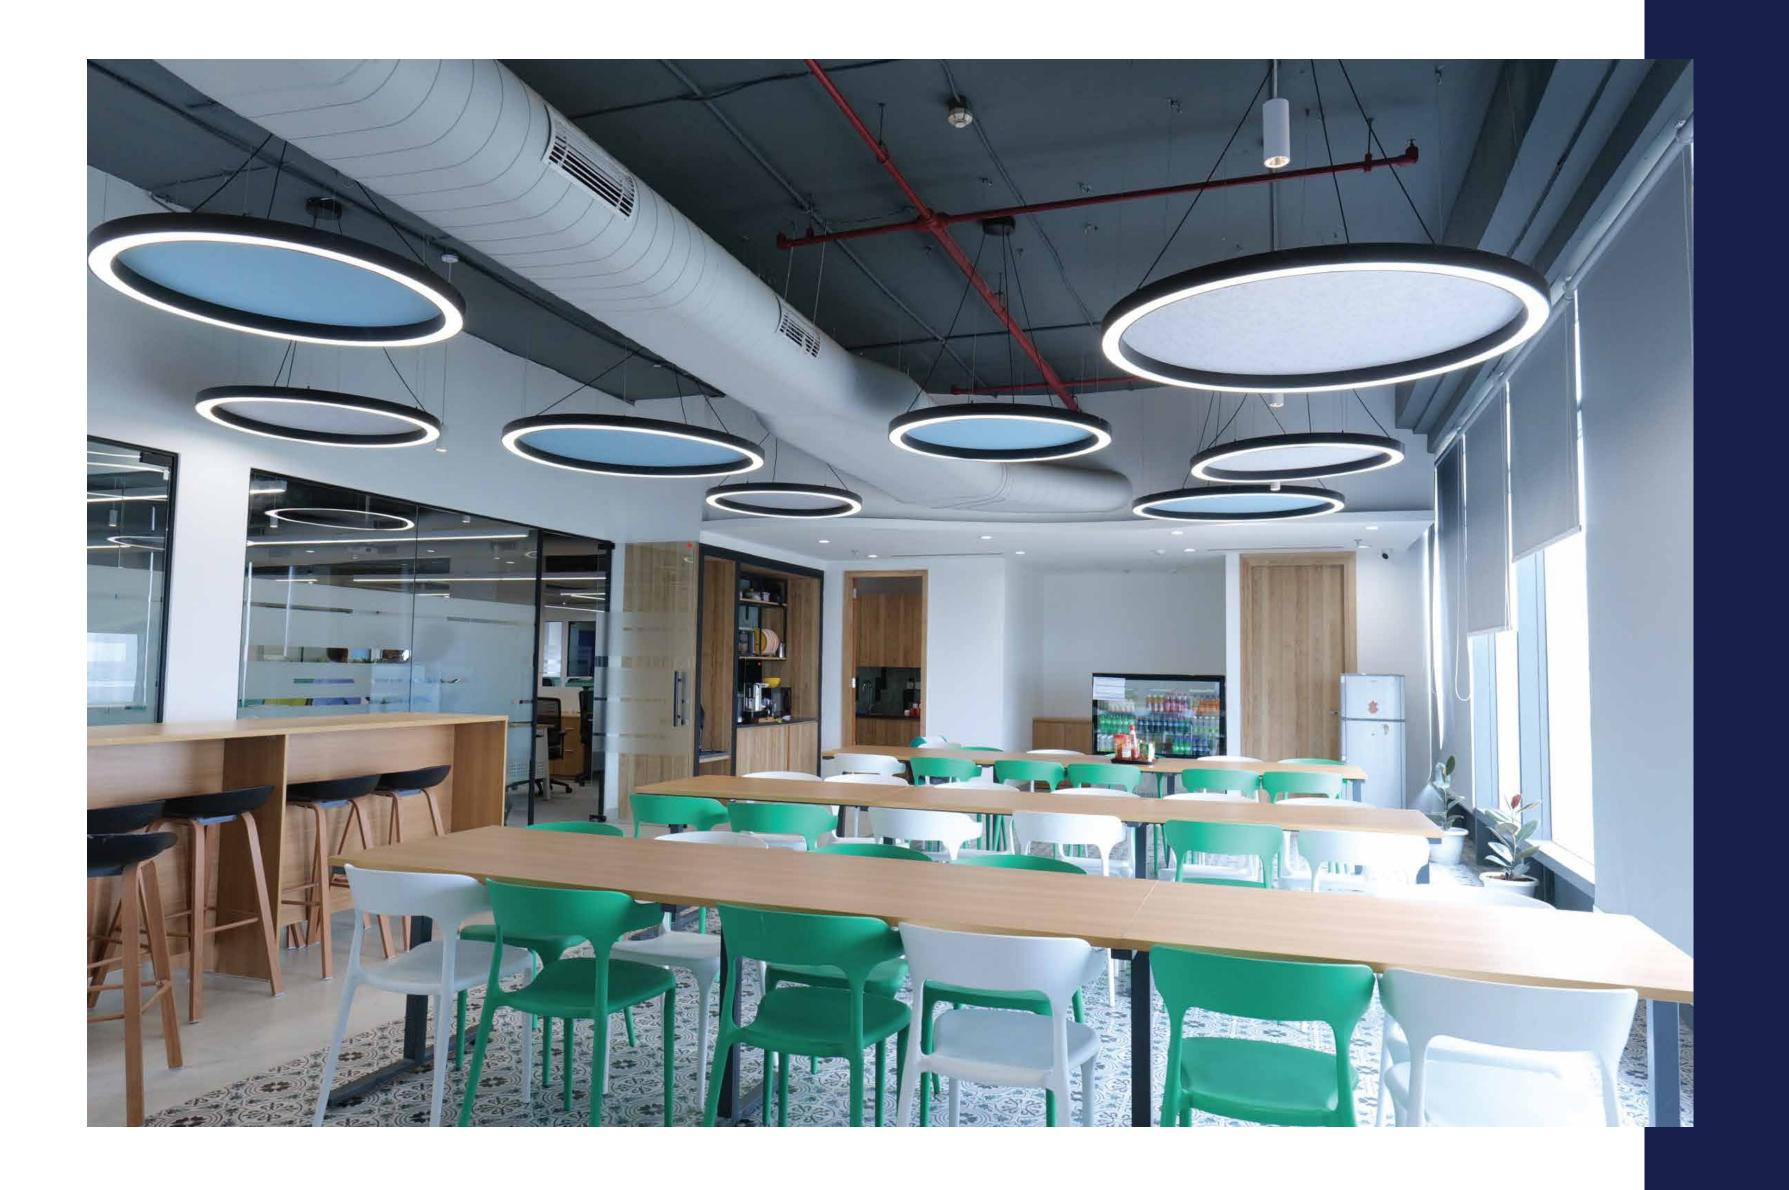

An office cafeteria is a communal space where employees can eat, connect, and build relationships. Cafeterias can also be used for other activities such as team meetings and networking events.

Our pantry unit designed with laminate finish facia & black duco paint borders. Open Shelving overhead unit design for storage purpose. Z-black granite used for countertop.