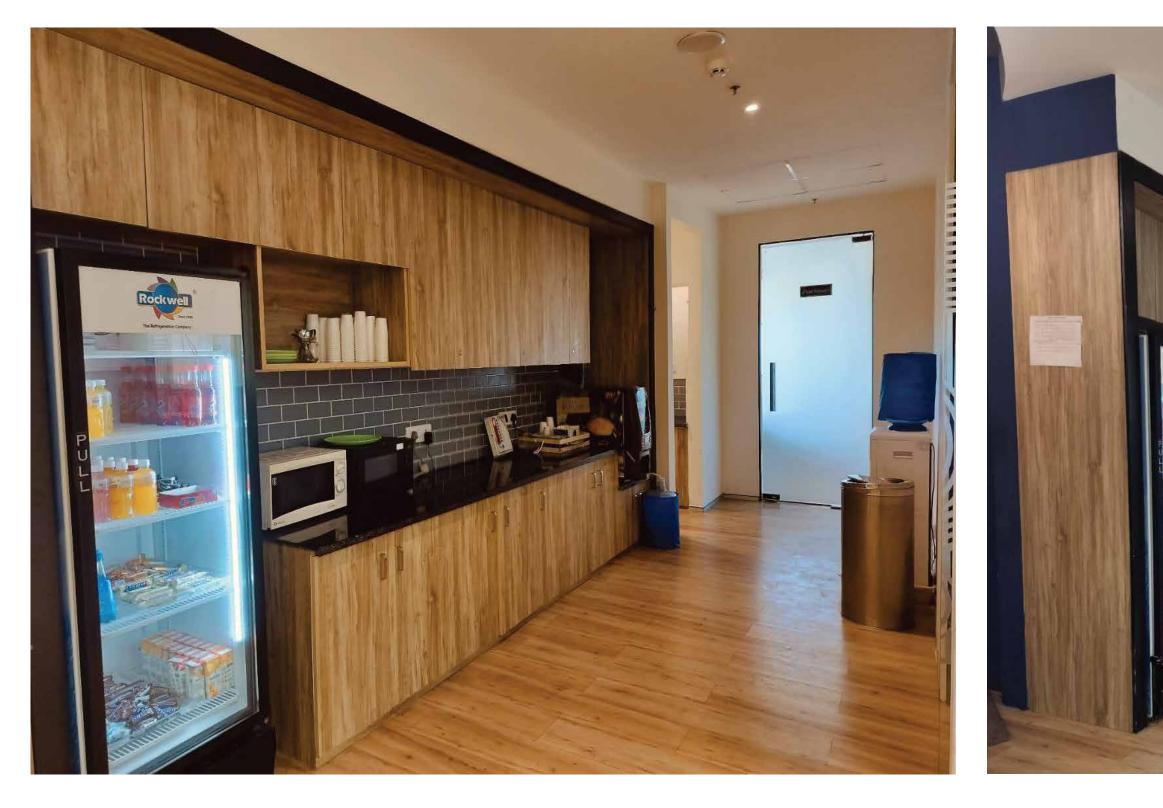

Office pantry as a designated space where smployees can accessbeverages, snacks, and even meals. This may be referred to as simply a "breakdown". But a sproper office pantry has more to offer than just a place to sit down and get away from a desk for a while.

Our pantry design – shutters finished with laminate panelling and borders with black duco paint. Z black granite used as a countertop. Subway tiles used in backsplash area.