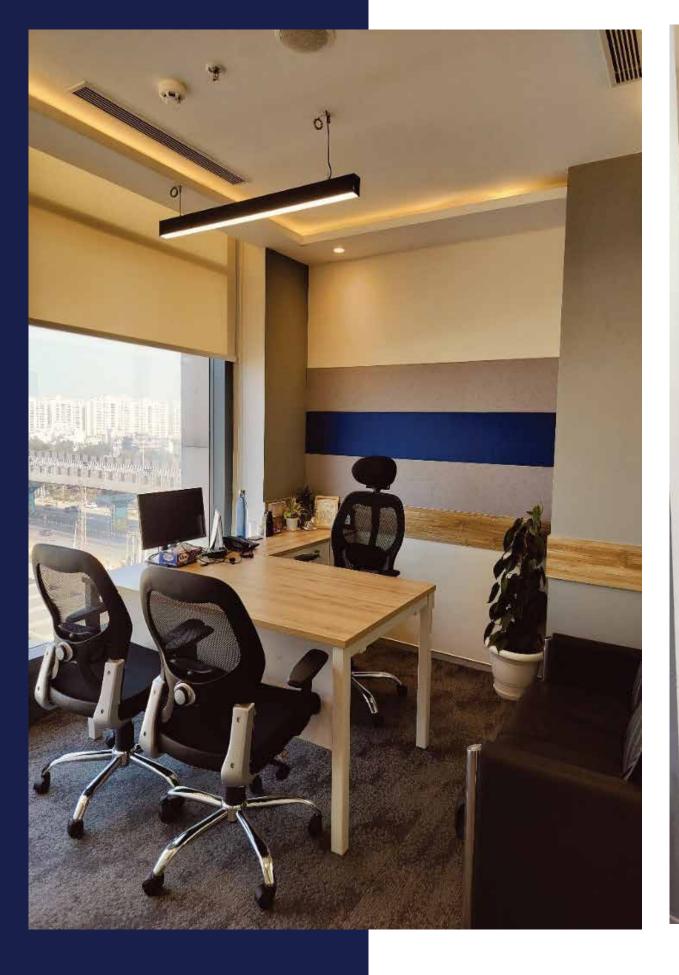

A luxury CEO cabin is lika a high-end executive's dream workspace. It's all about elegance & comfort, where every little thing screams success. Our design icludes table finish with laminate & taper design metal understructure. Back wall designed with open shelves library unit & louvers panelling. Hanging donut light aboe table for lighting purpose.