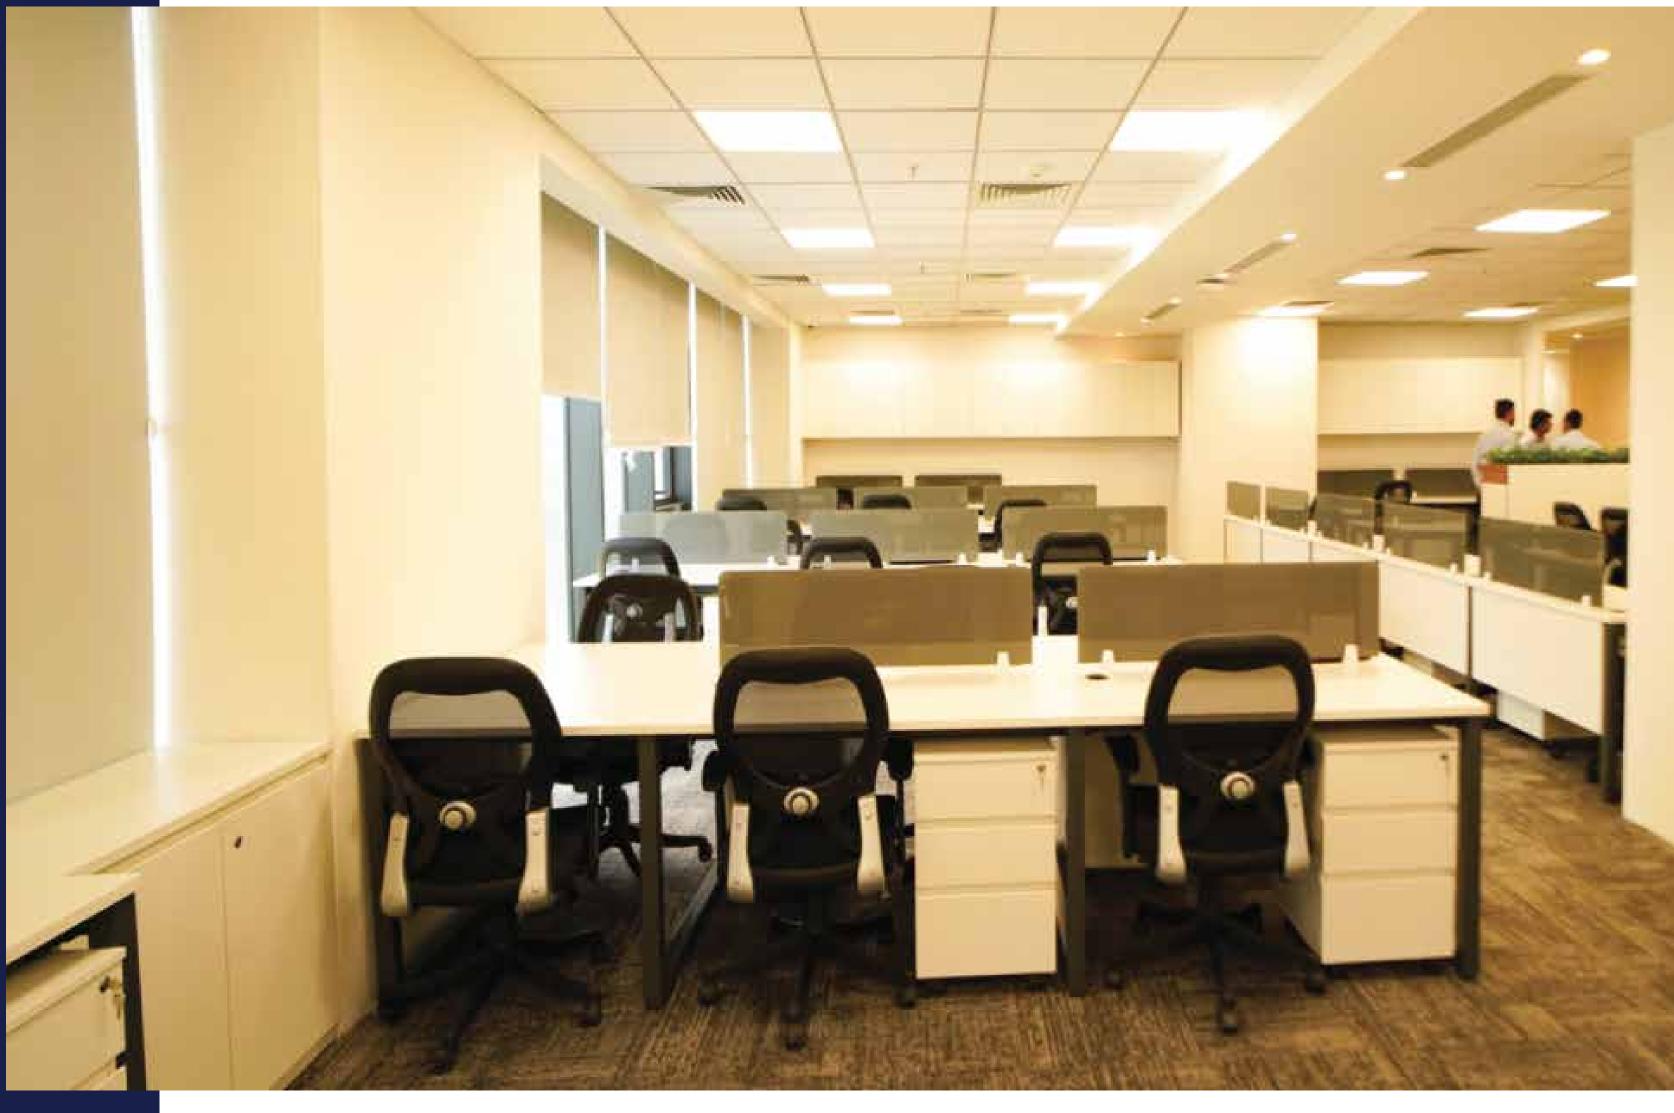

### **BLUE PI** (@REACH COMMERCIA, AIRIA MALL)

Office workstation area with open ceiling concept. Carpet used for floor finishes. Open desking system furniture design wit lacquered glass screen above workstations.