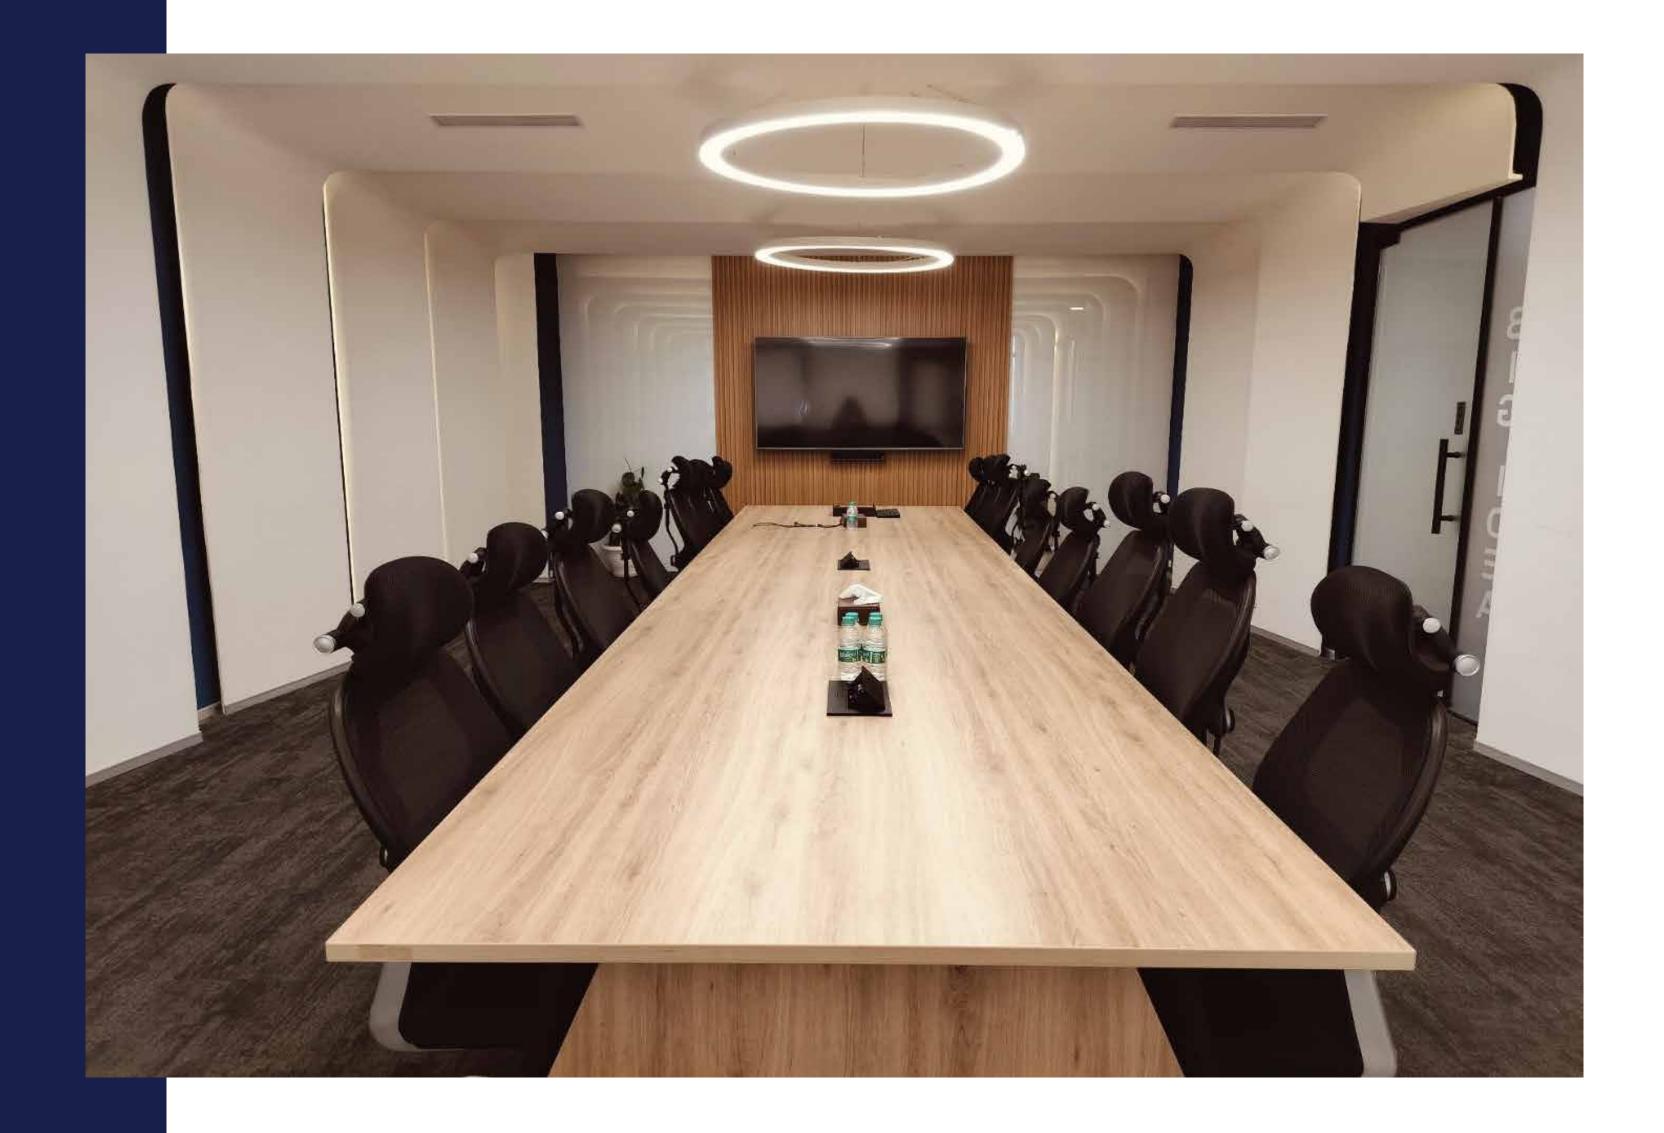

#### UNO MINDA (@MAGNUM GLOBAL PARK)

Conference room serves as a hub for communication and decision-making within the organization. Key features and components of an office conference room typically include: Seating and table Configuration, comfortable chairs and large table often modular, to accomodate varying group sizes.