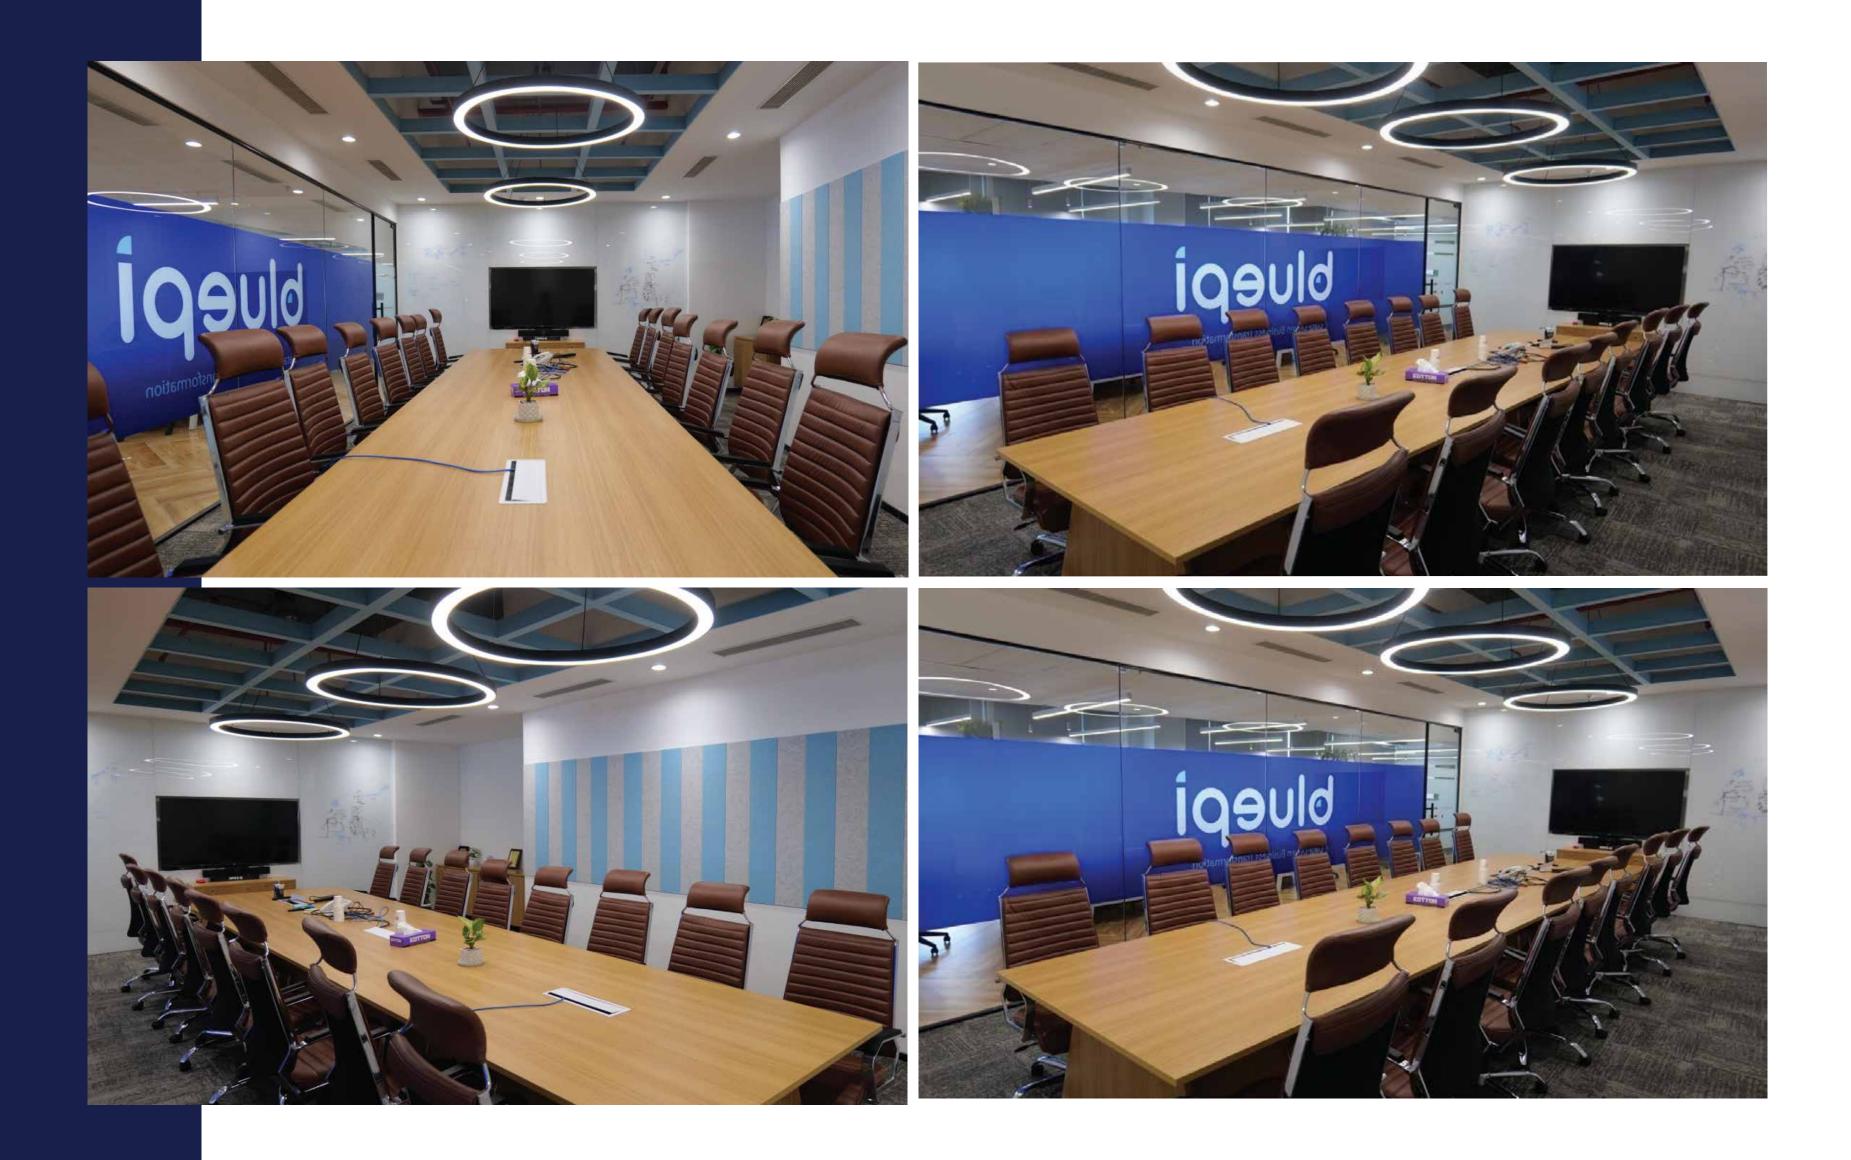

### **BLUE PI** (@REACH COMMERCIA, AIRIA MALL)

A Board room is a formal meeting space within an organization where the board of directors holds meetings and other important discussions.

Our design includes table design with laminate finish and wooden understructure. Ceiling design with acoustic and hanging donut light above table top.