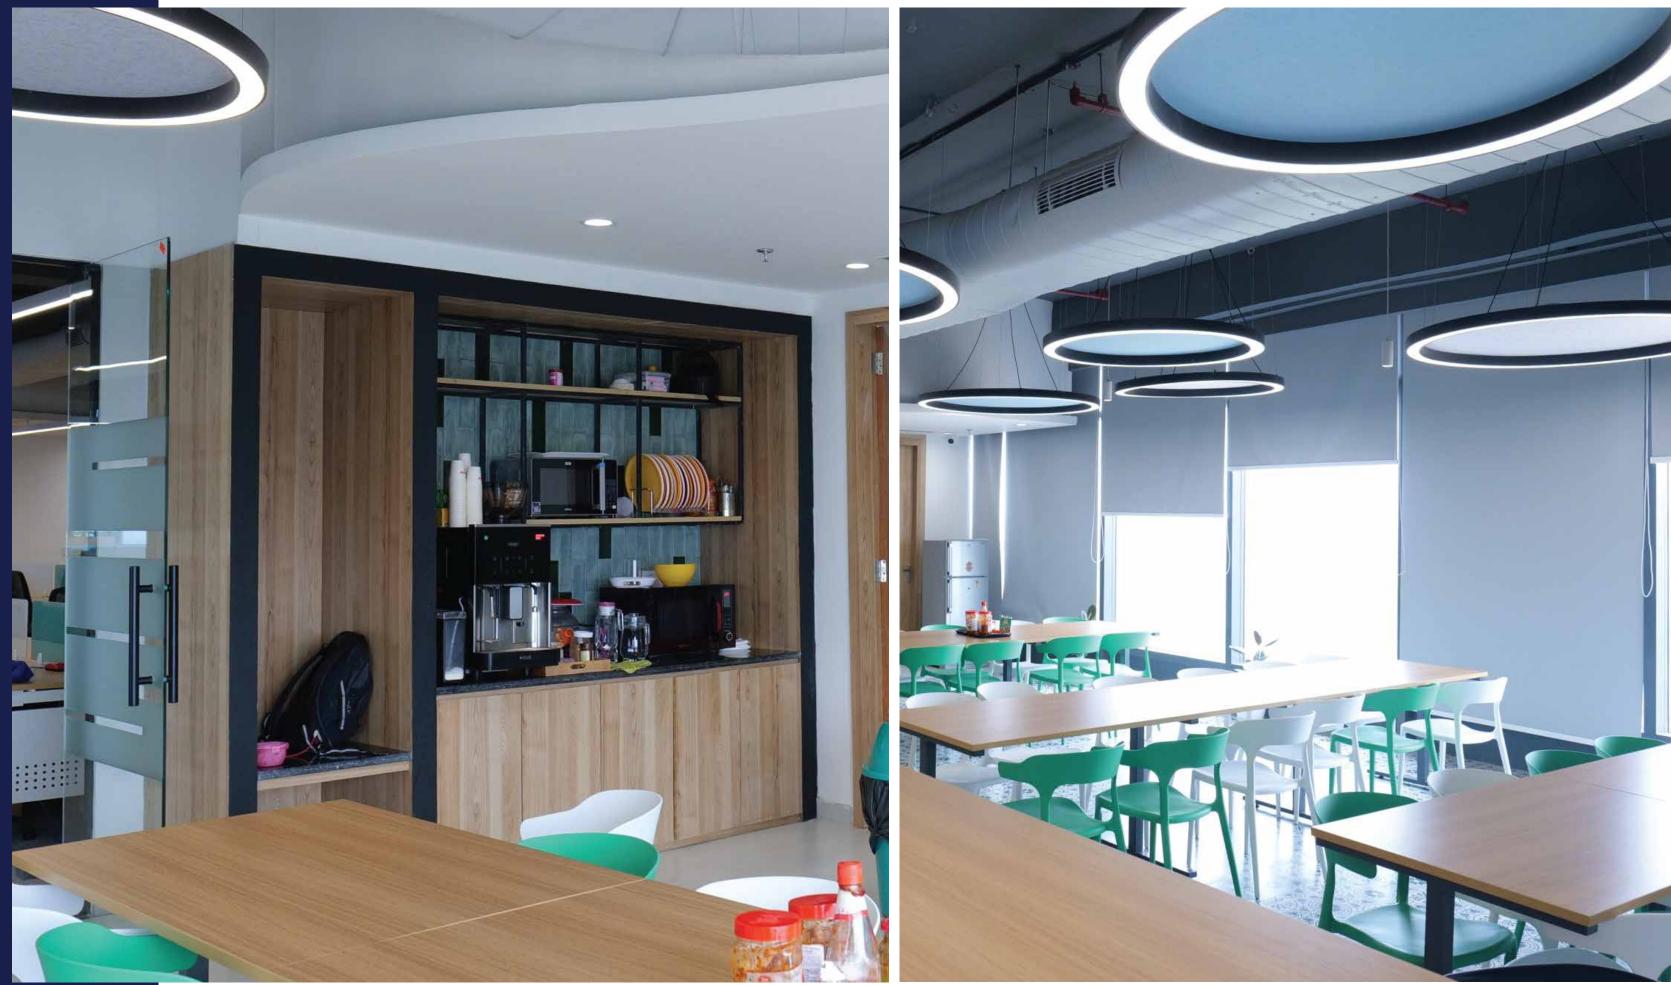

An office cafeteria is a communal space where employees can eat, connect, and build relationships. Cafeterias can also be used for other activities such as team meetings and networking events.

Our pantry unit designed with laminate finish facia & black duco paint borders. Open Shelving overhead unit design for storage purpose. Z-black granite used for countertop.

Office pantry as a designated space where smployees can accessbeverages, snacks, and even meals. This may be referred to as simply a "breakdown". But a sproper office pantry has more to offer than just a place to sit down and get away from a desk for a while.

Our pantry design – shutters finished with laminate panelling and borders with black duco paint. Z black granite used as a countertop. Subway tiles used in backsplash area.