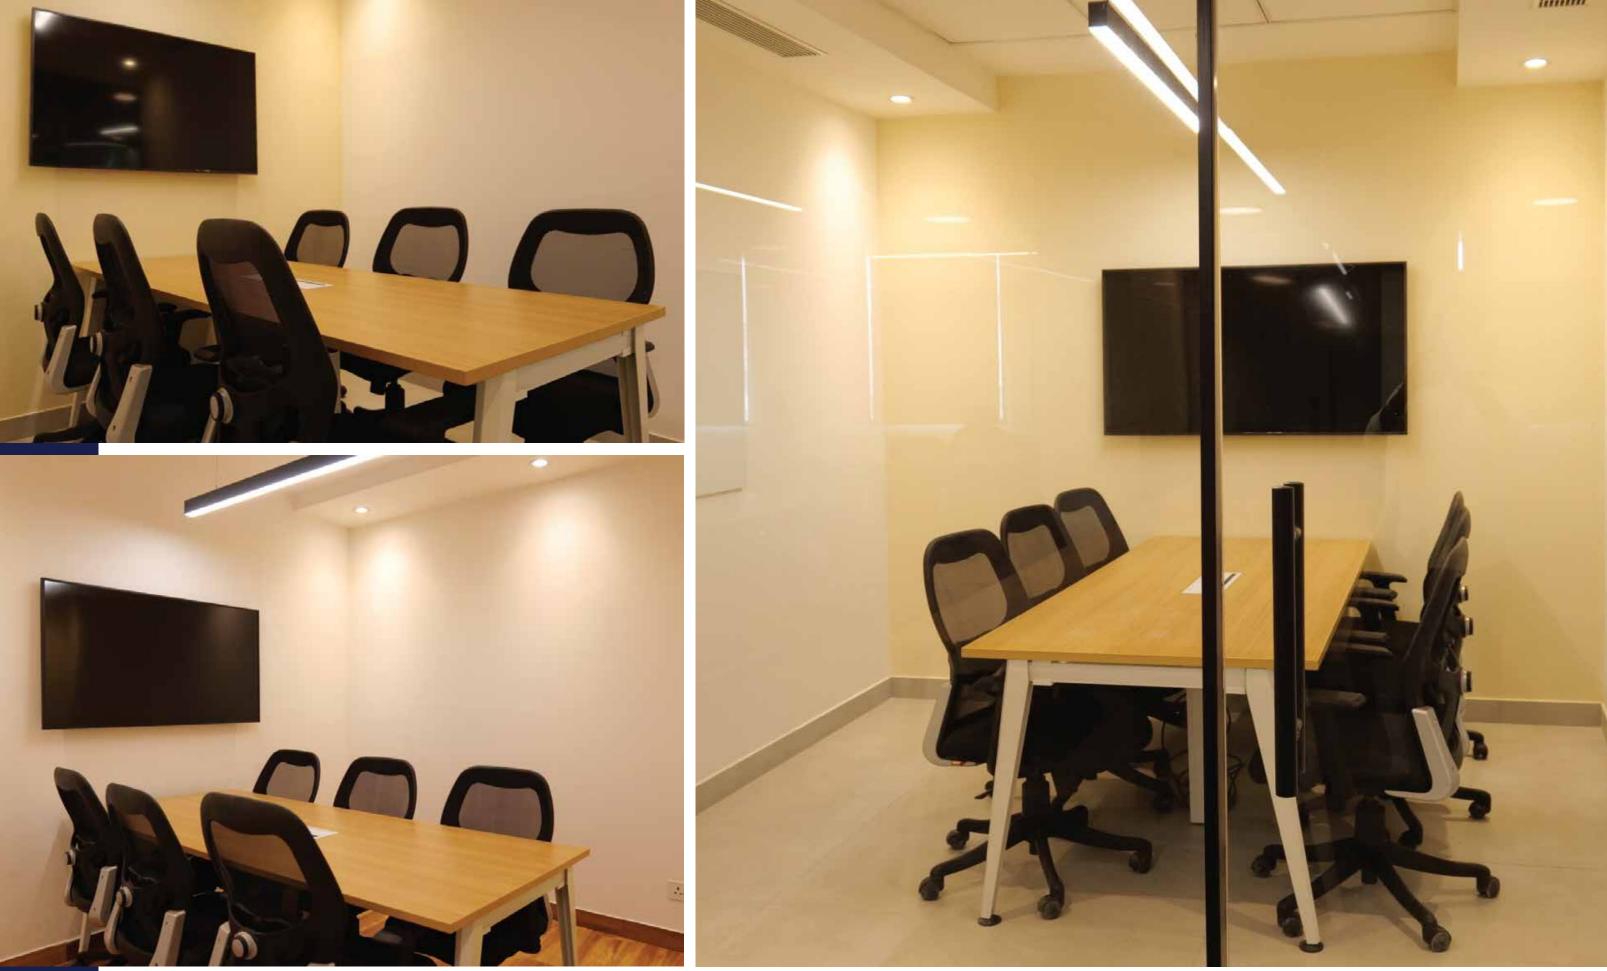

### CREMICA (@EMAAR DIGITAL GREEN)

An office meeting room is a designated space in a workplace for meetings, discussions and collaborative sessions. It's a key part of an office and can help improve workflows and communication.

It's perfect for training sessions, sales presentaion &similar situations because they are designed for lectures and presentations.