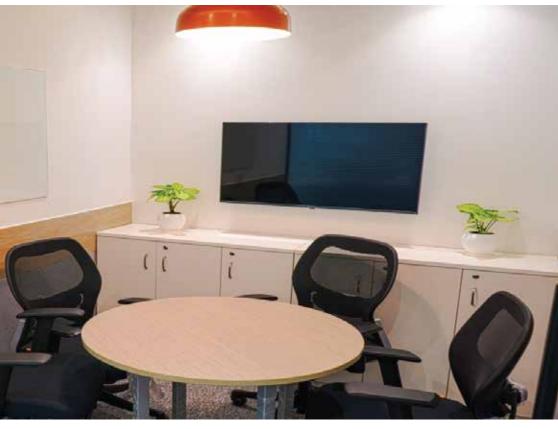

### CREMICA (@EMAAR DIGITAL GREEN)

An office meeting room is a designated space in a workplace for meetings, discussions and collaborative sessions. It's a key part of an office and can help improve workflows and communication.

It's perfect for training sessions, sales presentaion &similar situations because they are designed for lectures and presentations.