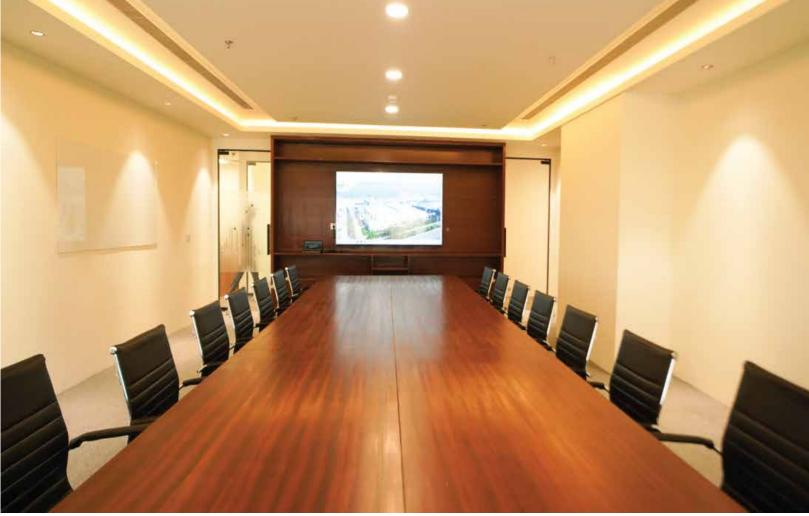

### CREMICA (@EMAAR DIGITAL GREEN)

An office meeting room is a designated space in a workplace for meetings, discussions and collaborative sessions. It's a key part of an office and can help improve workflows and communication.

It's perfect for training sessions, sales presentaion &similar situations because they are designed for lectures and presentations.