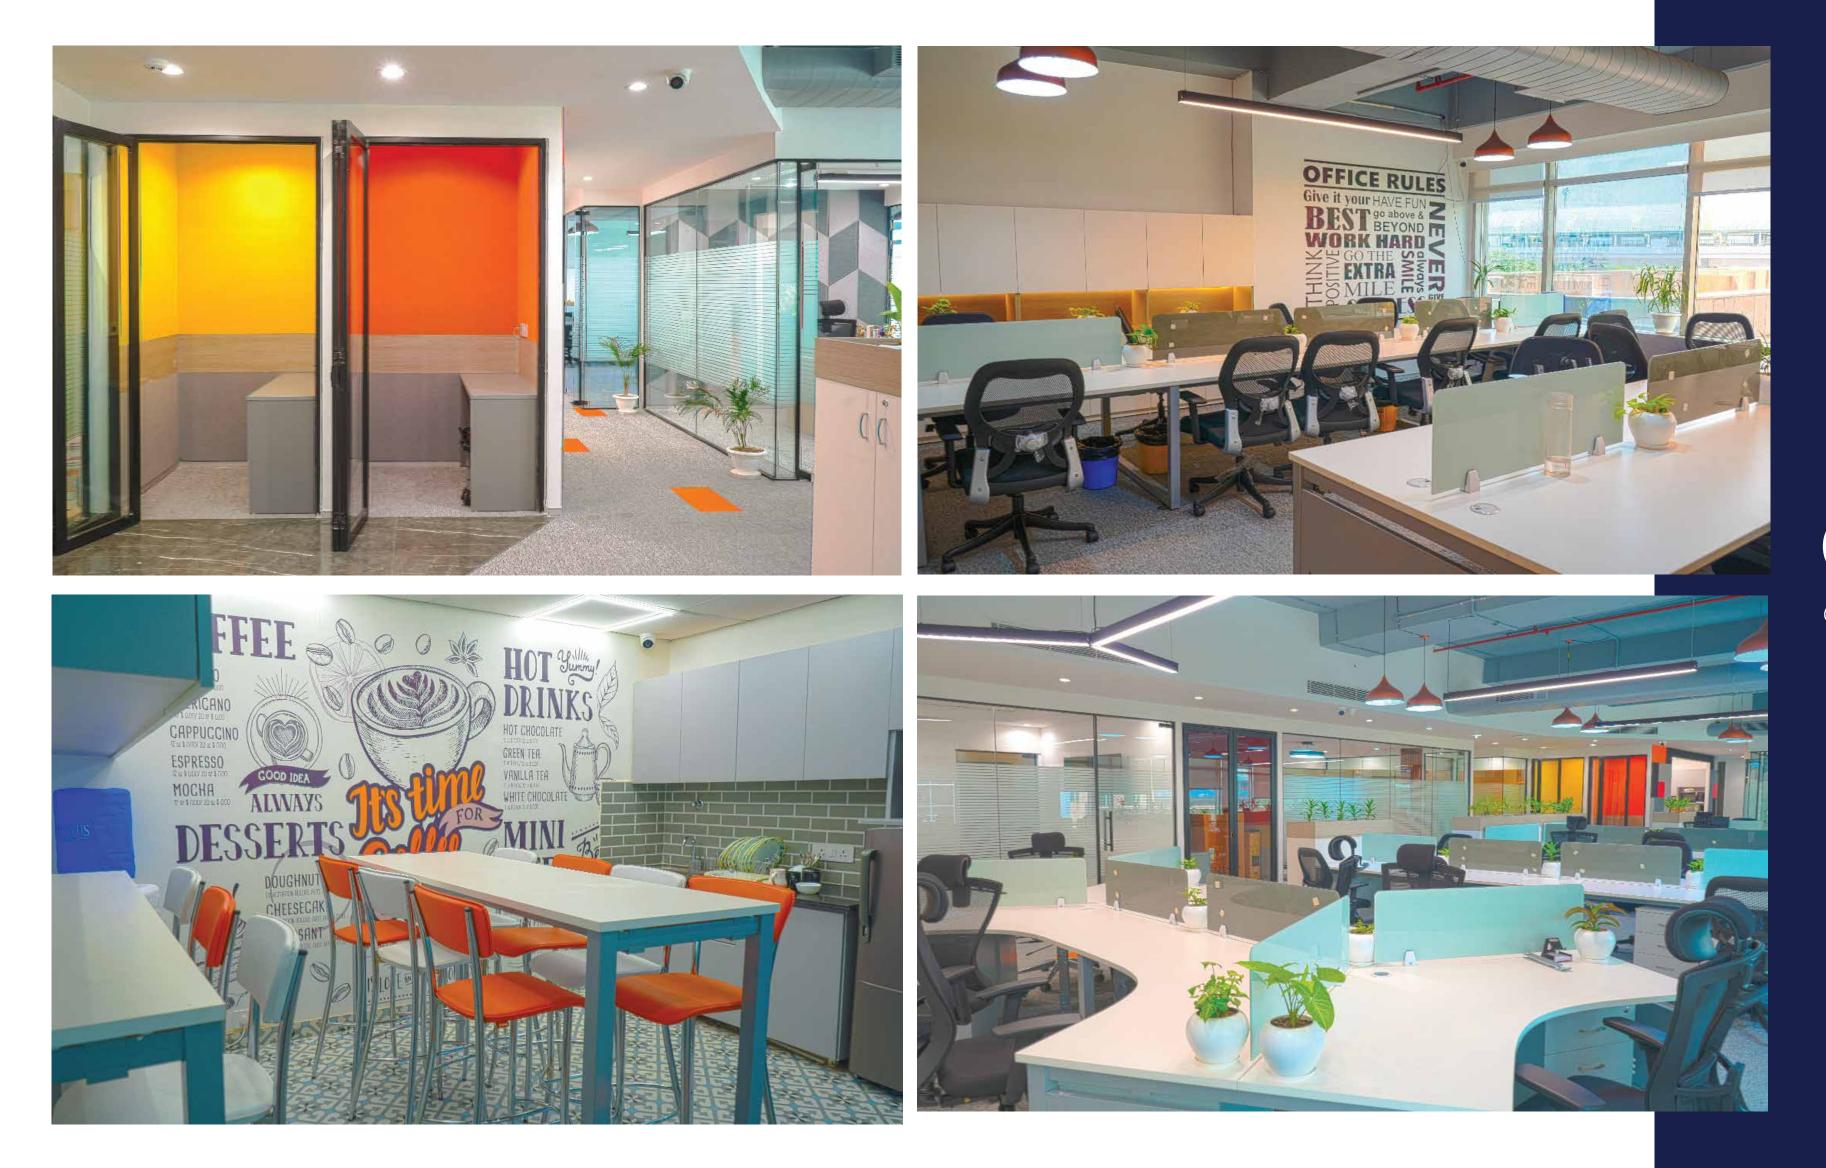

# OUR SITE IMAGES

At SDC, we are passionate about creating beautiful & functional workspaces. We provide :-

)

@REACH COMMERCIA, AIRIA MALL

@REACH COMMERCIA, AIRIA MALL

@REACH COMMERCIA, AIRIA MALL

(@REACH COMMERCIA, AIRIA MALL)

Booth seating is a semi-enclosed style of seating that provides a group of people with somewhere comfortable to gather. Accompanied by a table this timeless combination is a different take on the standard table and chair arrangement. Rather it invites people to relax or focus gibven its privacy factor.

An office cafeteria is a communal space where employees can eat, connect, and build relationships. Cafeterias can also be used for other activities such as team meetings and networking events.

Our pantry unit designed with laminate finish facia & black duco paint borders. Open Shelving overhead unit design for storage purpose. Z-black granite used for countertop.