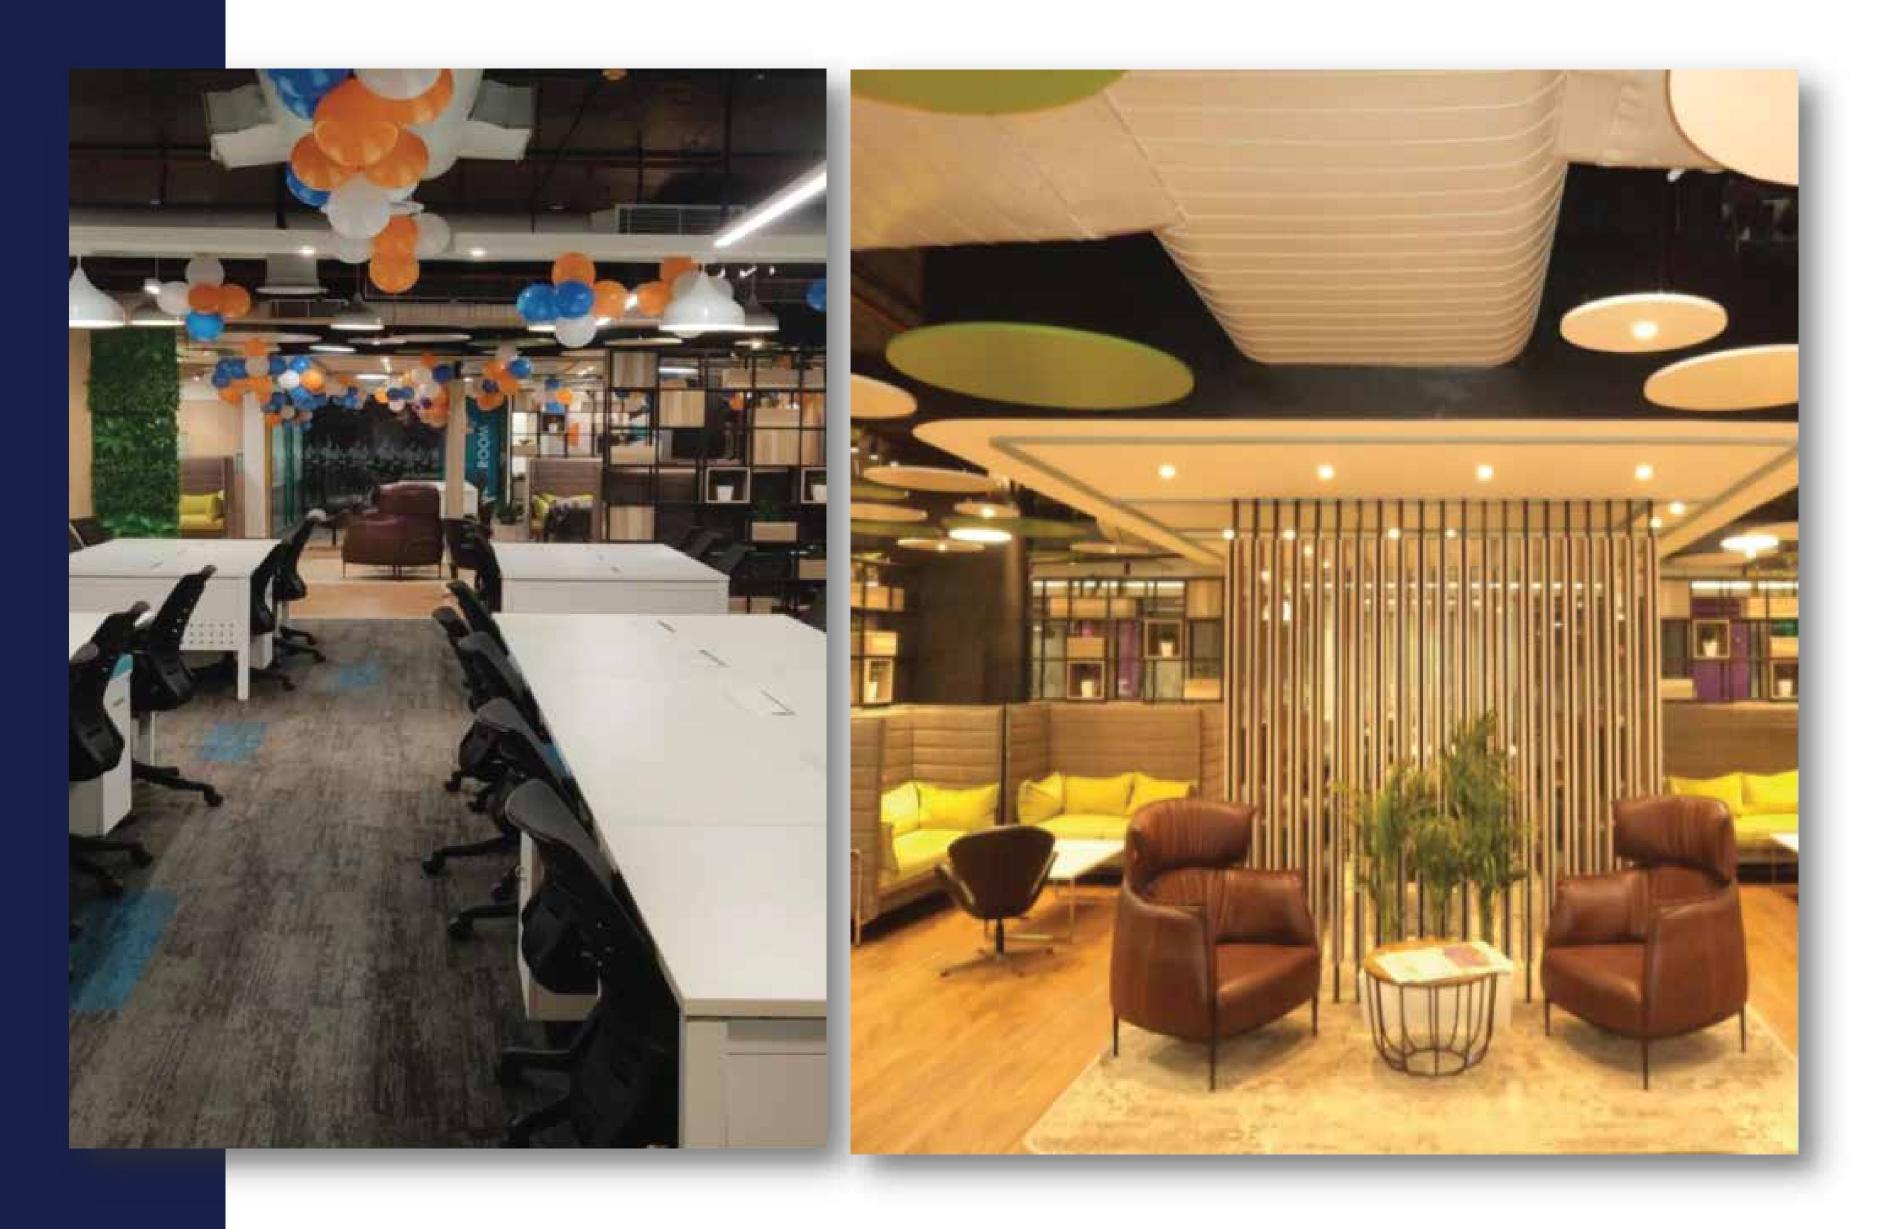

Booth seating is a semi-enclosed style of seating that provides a group of people with somewhere comfortable to gather. Accompanied by a table this timeless combination is a different take on the standard table and chair arrangement. Rather it invites people to relax or focus gibven its privacy factor.

## OUR THINKNG

"Good design has to tell a story. It has to stop people, and it has to make them wonder. Good design is a conversation"

An office lounge area is a space that provides a comfortable alternative to a formal workspace, where employees can relax, recharge and connect.