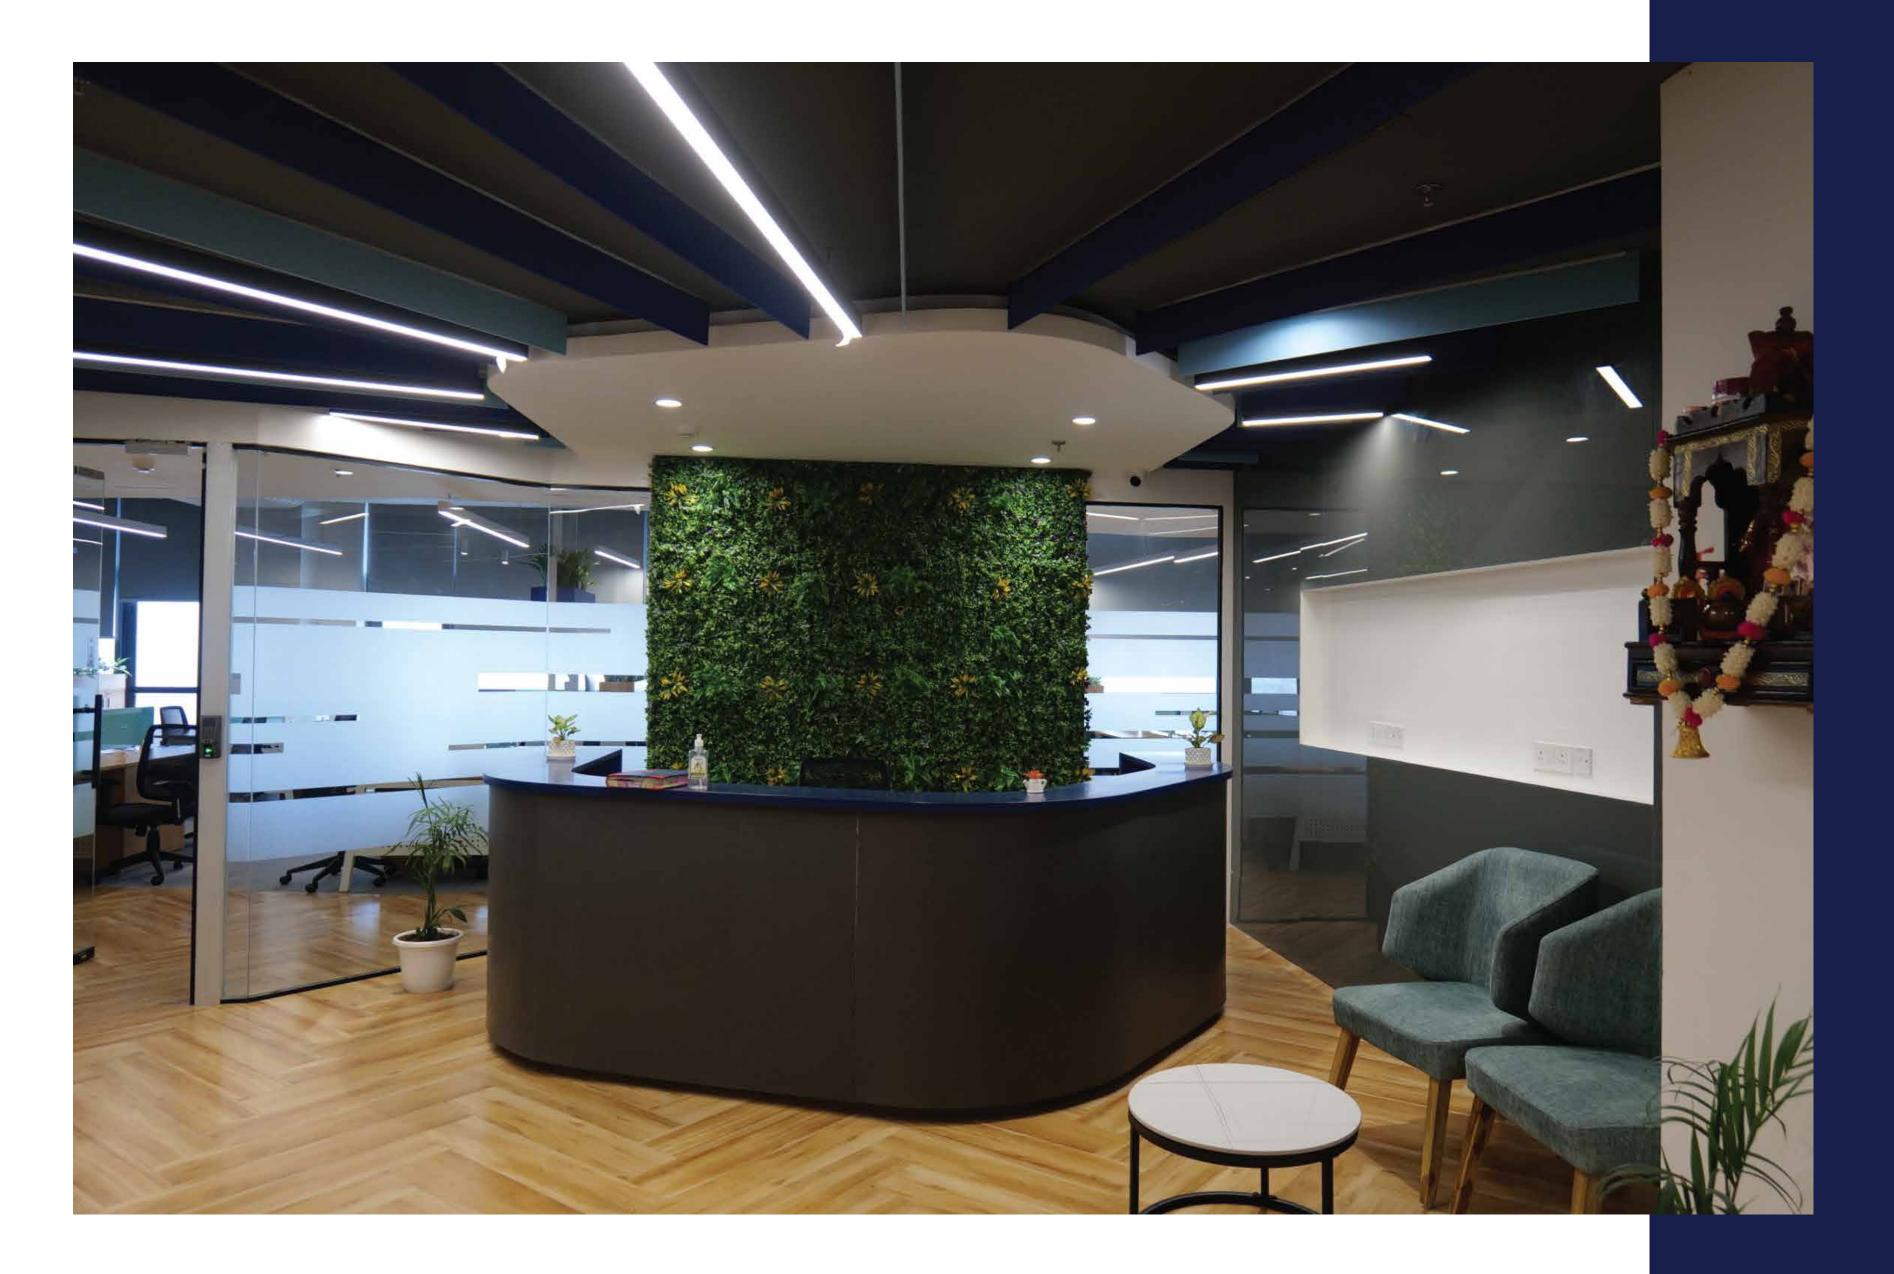

## OUR THINKNG

"Good design has to tell a story. It has to stop people, and it has to make them wonder. Good design is a conversation"

An office lounge area is a space that provides a comfortable alternative to a formal workspace, where employees can relax, recharge and connect.