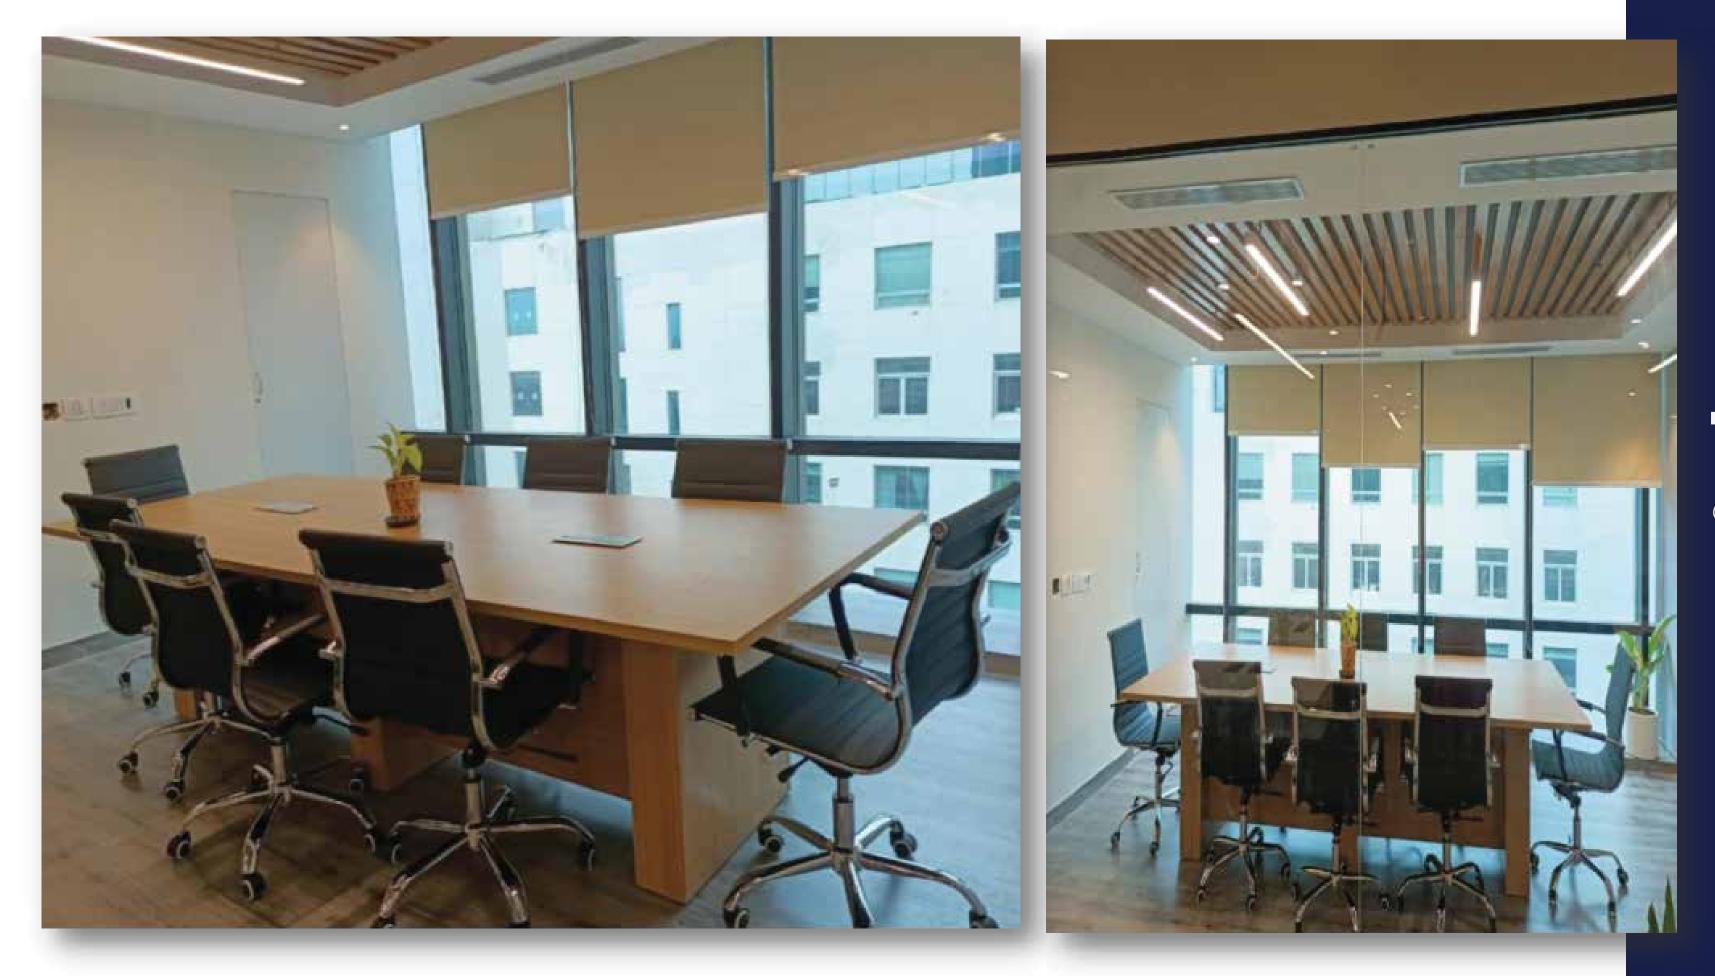

### **BLUE PI** (@REACH COMMERCIA, AIRIA MALL)

A Board room is a formal meeting space within an organization where the board of directors holds meetings and other important discussions.

Our design includes table design with laminate finish and wooden understructure. Ceiling design with acoustic and hanging donut light above table top.