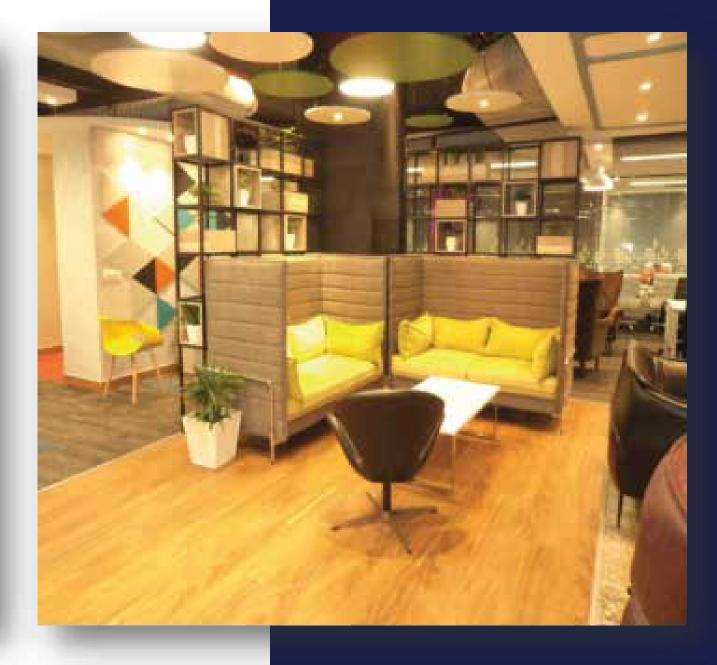

Booth seating is a semi-enclosed style of seating that provides a group of people with somewhere comfortable to gather. Accompanied by a table this timeless combination is a different take on the standard table and chair arrangement. Rather it invites people to relax or focus gibven its privacy factor.

## OUR THINKNG

"Good design has to tell a story. It has to stop people, and it has to make them wonder. Good design is a conversation"

An office lounge area is a space that provides a comfortable alternative to a formal workspace, where employees can relax, recharge and connect.