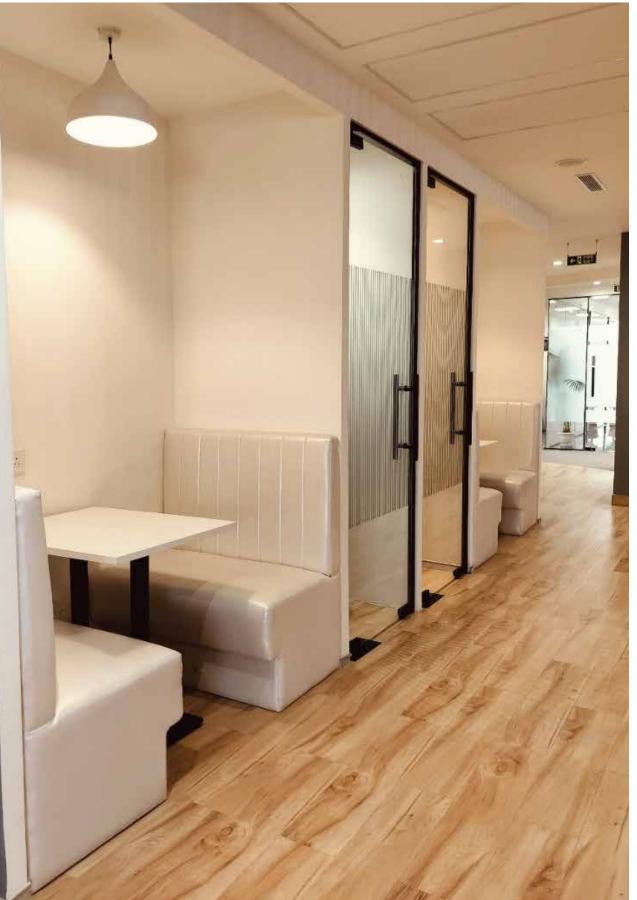

Booth seating is a semi-enclosed style of seating that provides a group of people with somewhere comfortable to gather. Accompanied by a table this timeless combination is a different take on the standard table and chair arrangement. Rather it invites people to relax or focus gibven its privacy factor.