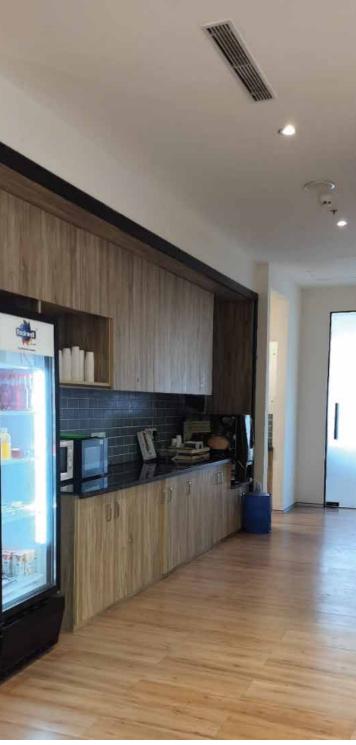

An office cafeteria is a communal space where employees can eat, connect, and build relationships. Cafeterias can also be used for other activities such as team meetings and networking events.

Our pantry unit designed with laminate finish facia & black duco paint borders. Open Shelving overhead unit design for storage purpose. Z-black granite used for countertop.