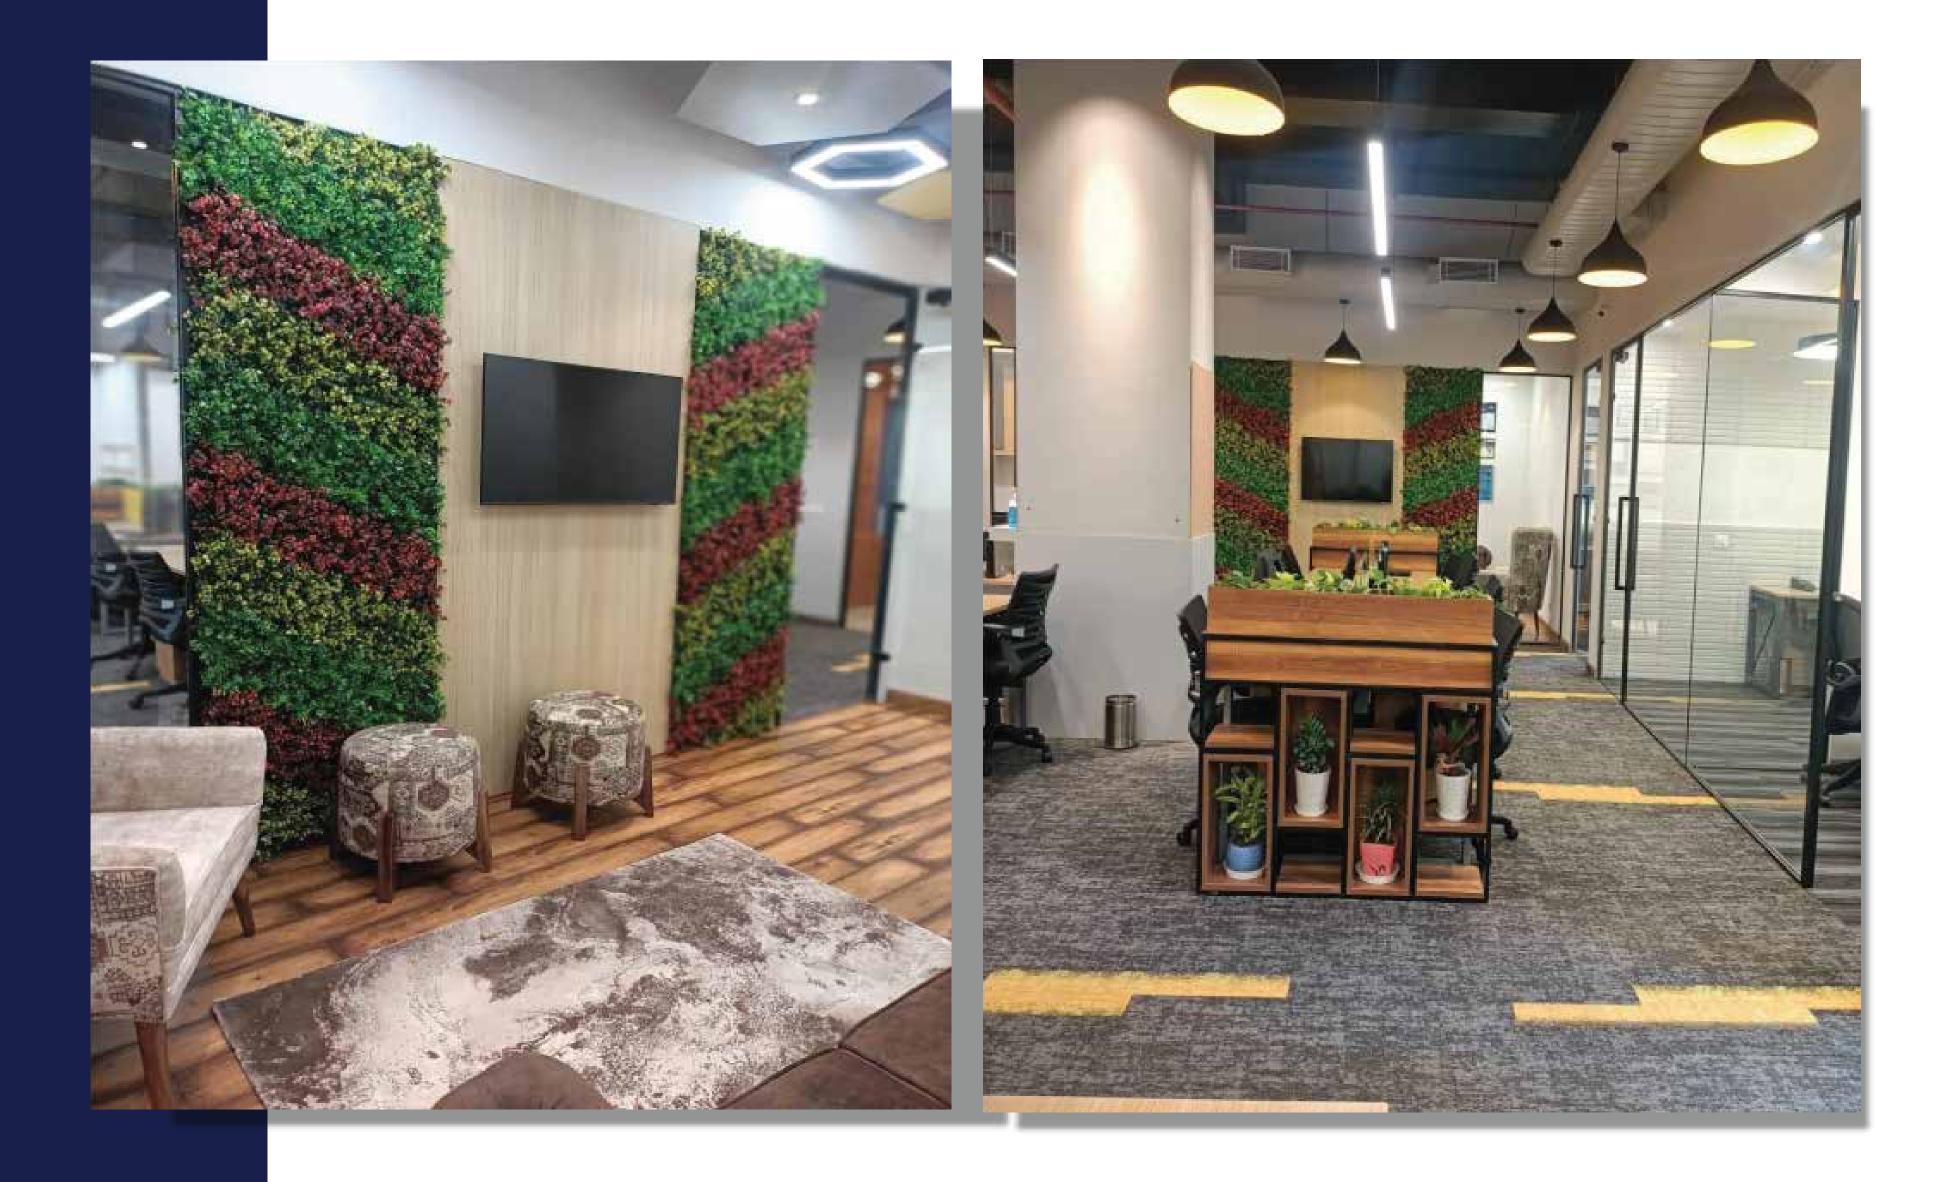

## OUR THINKNG

"Good design has to tell a story. It has to stop people, and it has to make them wonder. Good design is a conversation"

An office lounge area is a space that provides a comfortable alternative to a formal workspace, where employees can relax, recharge and connect.