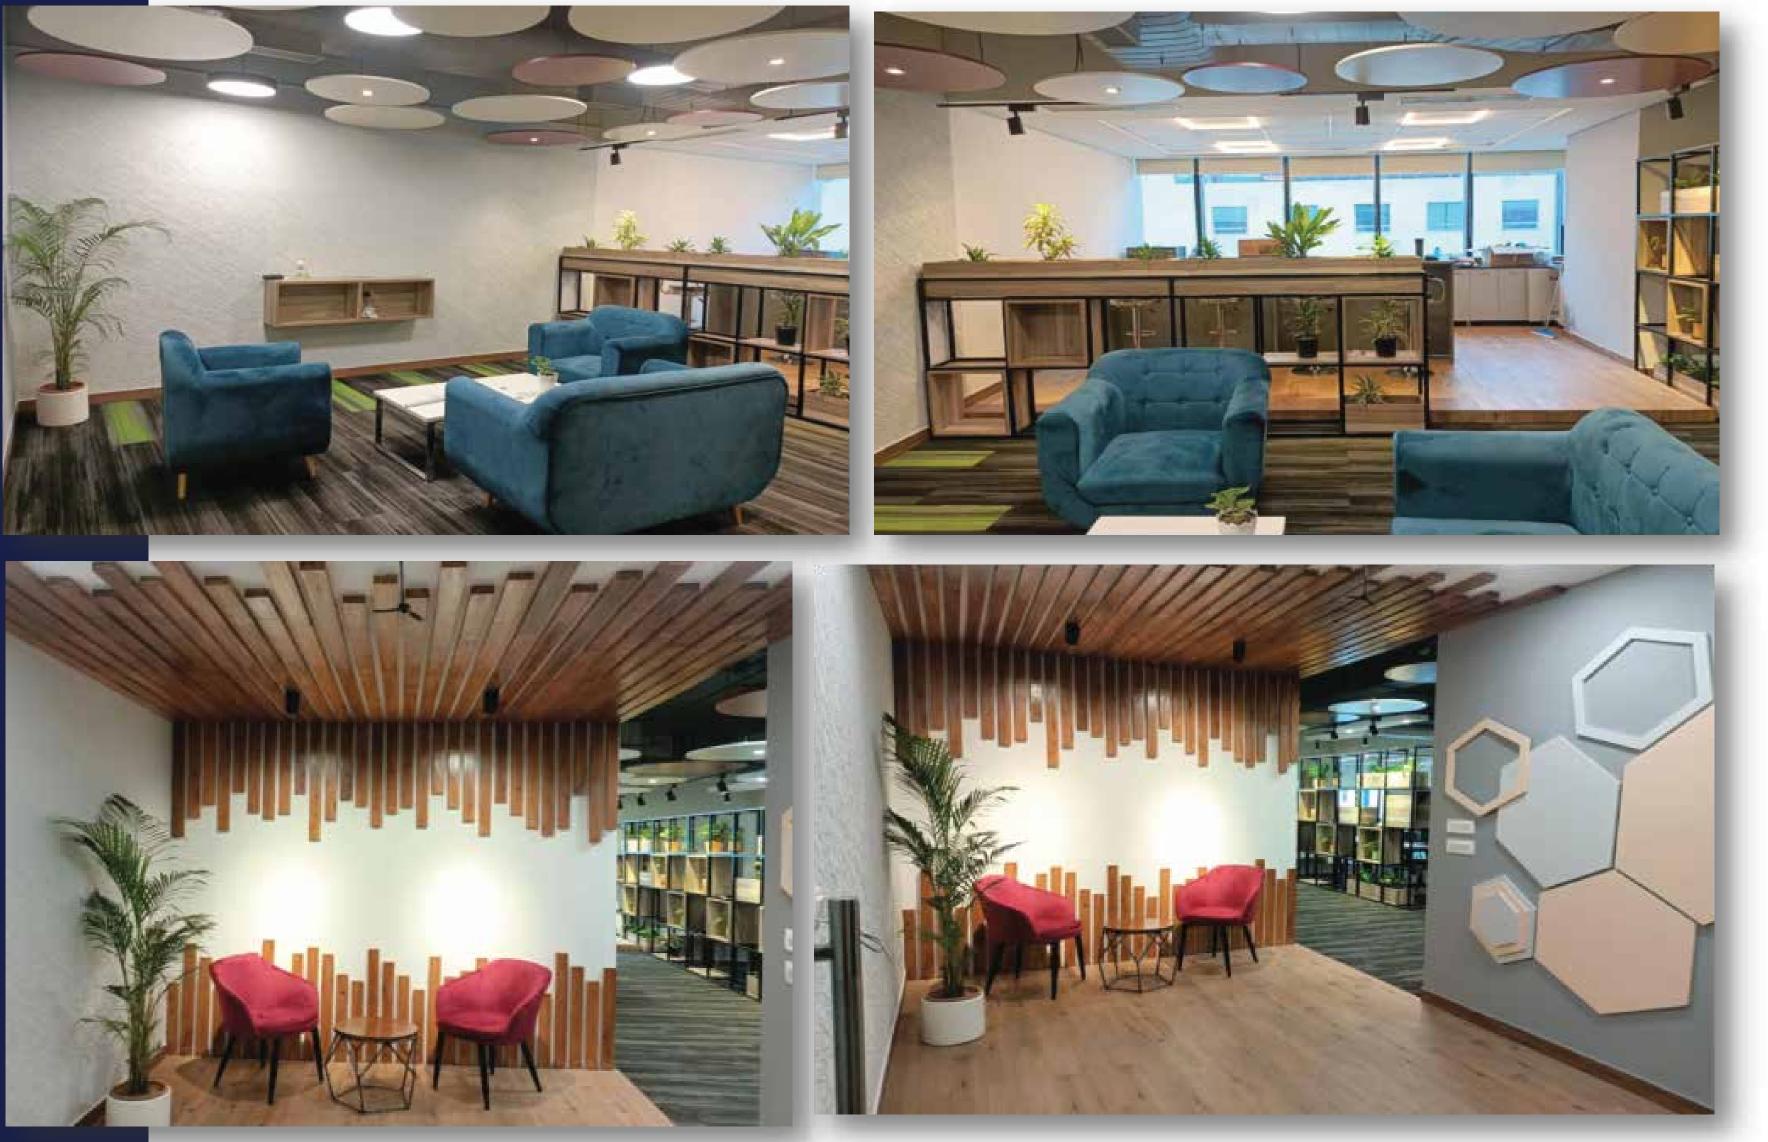

## OUR THINKNG

"Good design has to tell a story. It has to stop people, and it has to make them wonder. Good design is a conversation"

An office lounge area is a space that provides a comfortable alternative to a formal workspace, where employees can relax, recharge and connect.