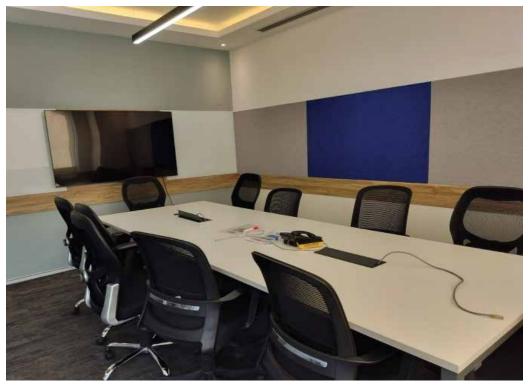

### CREMICA (@EMAAR DIGITAL GREEN)

An office meeting room is a designated space in a workplace for meetings, discussions and collaborative sessions. It's a key part of an office and can help improve workflows and communication.

It's perfect for training sessions, sales presentaion &similar situations because they are designed for lectures and presentations.