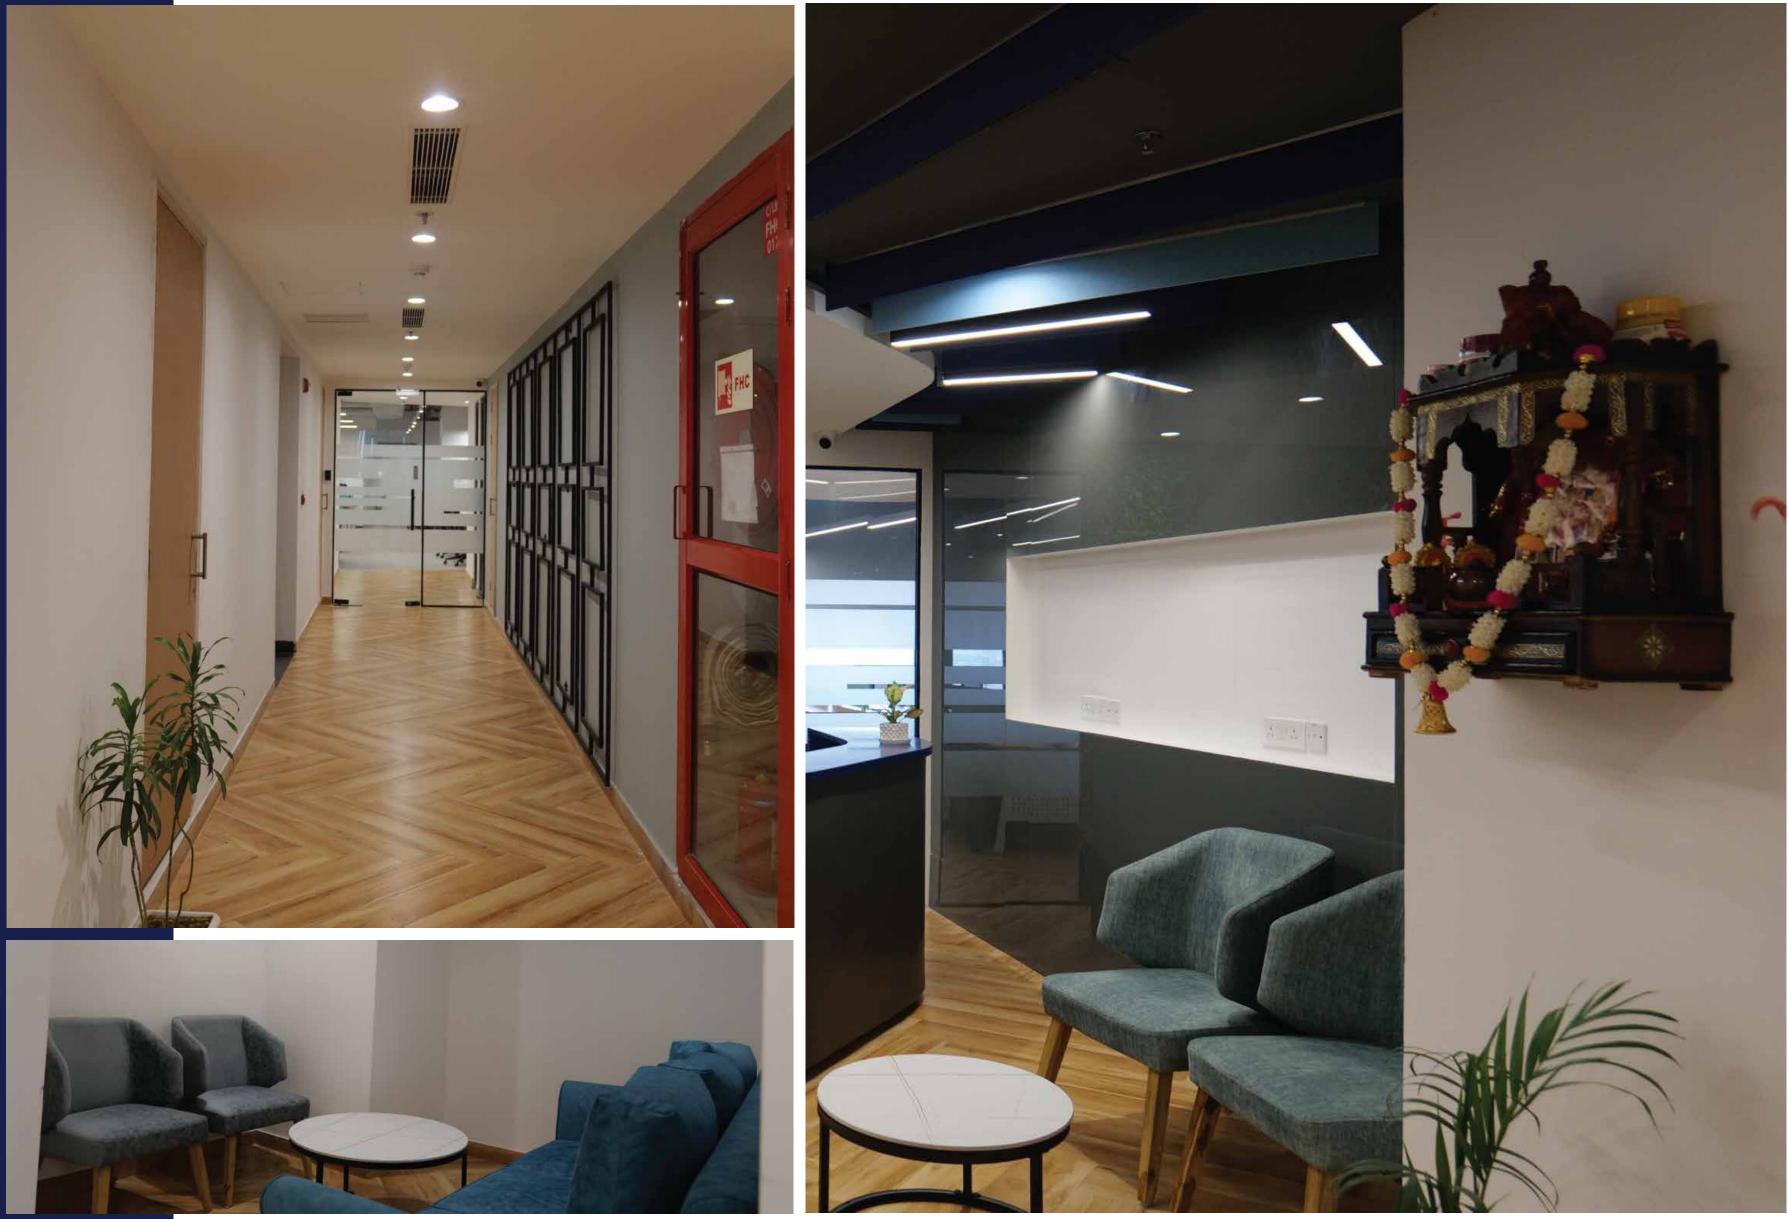

# OUR SITE IMAGES

At SDC, we are passionate about creating beautiful & functional workspaces. We provide :-

)

@REACH COMMERCIA, AIRIA MALL

@REACH COMMERCIA, AIRIA MALL

@REACH COMMERCIA, AIRIA MALL

(@REACH COMMERCIA, AIRIA MALL)

A luxury CEO cabin is lika a high-end executive's dream workspace. It's all about elegance & comfort, where every little thing screams success. Our design icludes table finish with laminate & taper design metal understructure. Back wall designed with open shelves library unit & louvers panelling. Hanging donut light aboe table for lighting purpose.

### **BLUE PI** (@REACH COMMERCIA, AIRIA MALL)

Office workstation area with open ceiling concept. Carpet used for floor finishes. Open desking system furniture design wit lacquered glass screen above workstations.

### **BLUE PI** (@REACH COMMERCIA, AIRIA MALL)

A Board room is a formal meeting space within an organization where the board of directors holds meetings and other important discussions.

Our design includes table design with laminate finish and wooden understructure. Ceiling design with acoustic and hanging donut light above table top.