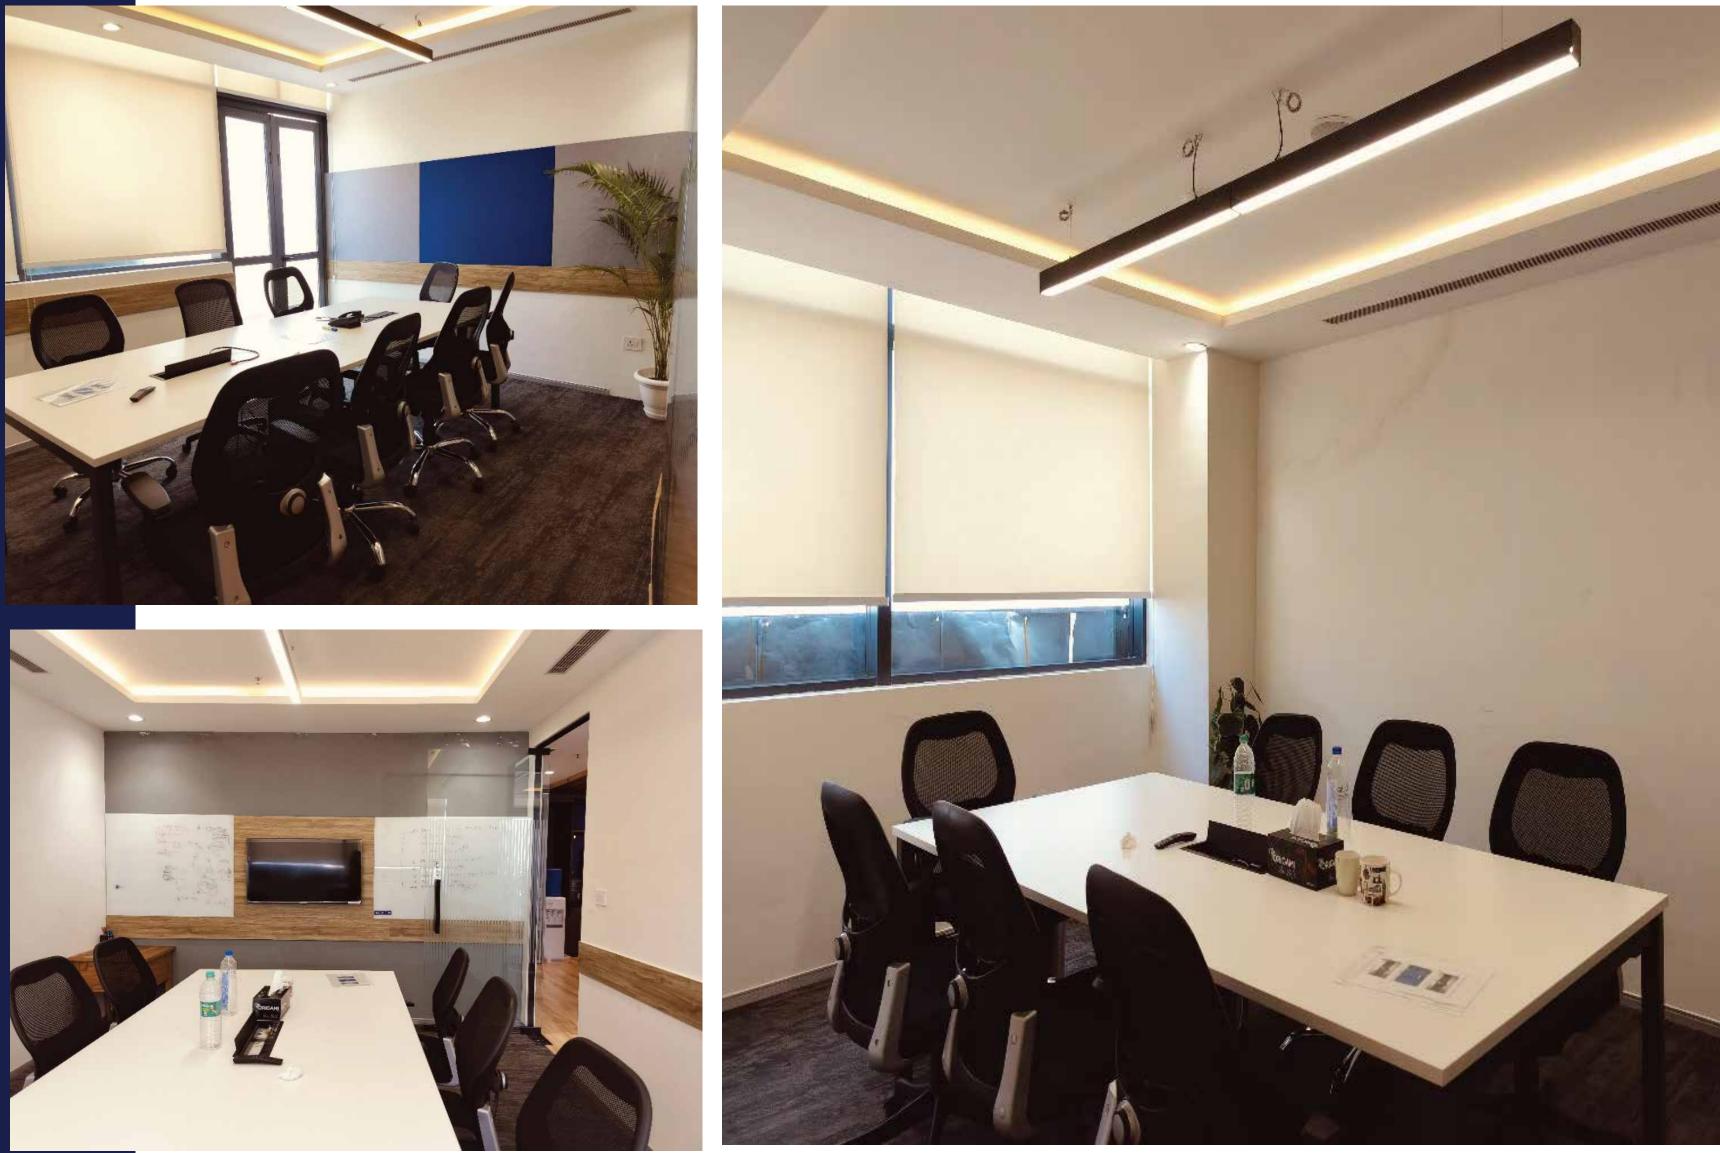

### **BLUE PI** (@REACH COMMERCIA, AIRIA MALL)

A Board room is a formal meeting space within an organization where the board of directors holds meetings and other important discussions.

Our design includes table design with laminate finish and wooden understructure. Ceiling design with acoustic and hanging donut light above table top.

#### UNO MINDA (@MAGNUM GLOBAL PARK)

Conference room serves as a hub for communication and decision-making within the organization. Key features and components of an office conference room typically include: Seating and table Configuration, comfortable chairs and large table often modular, to accomodate varying group sizes.