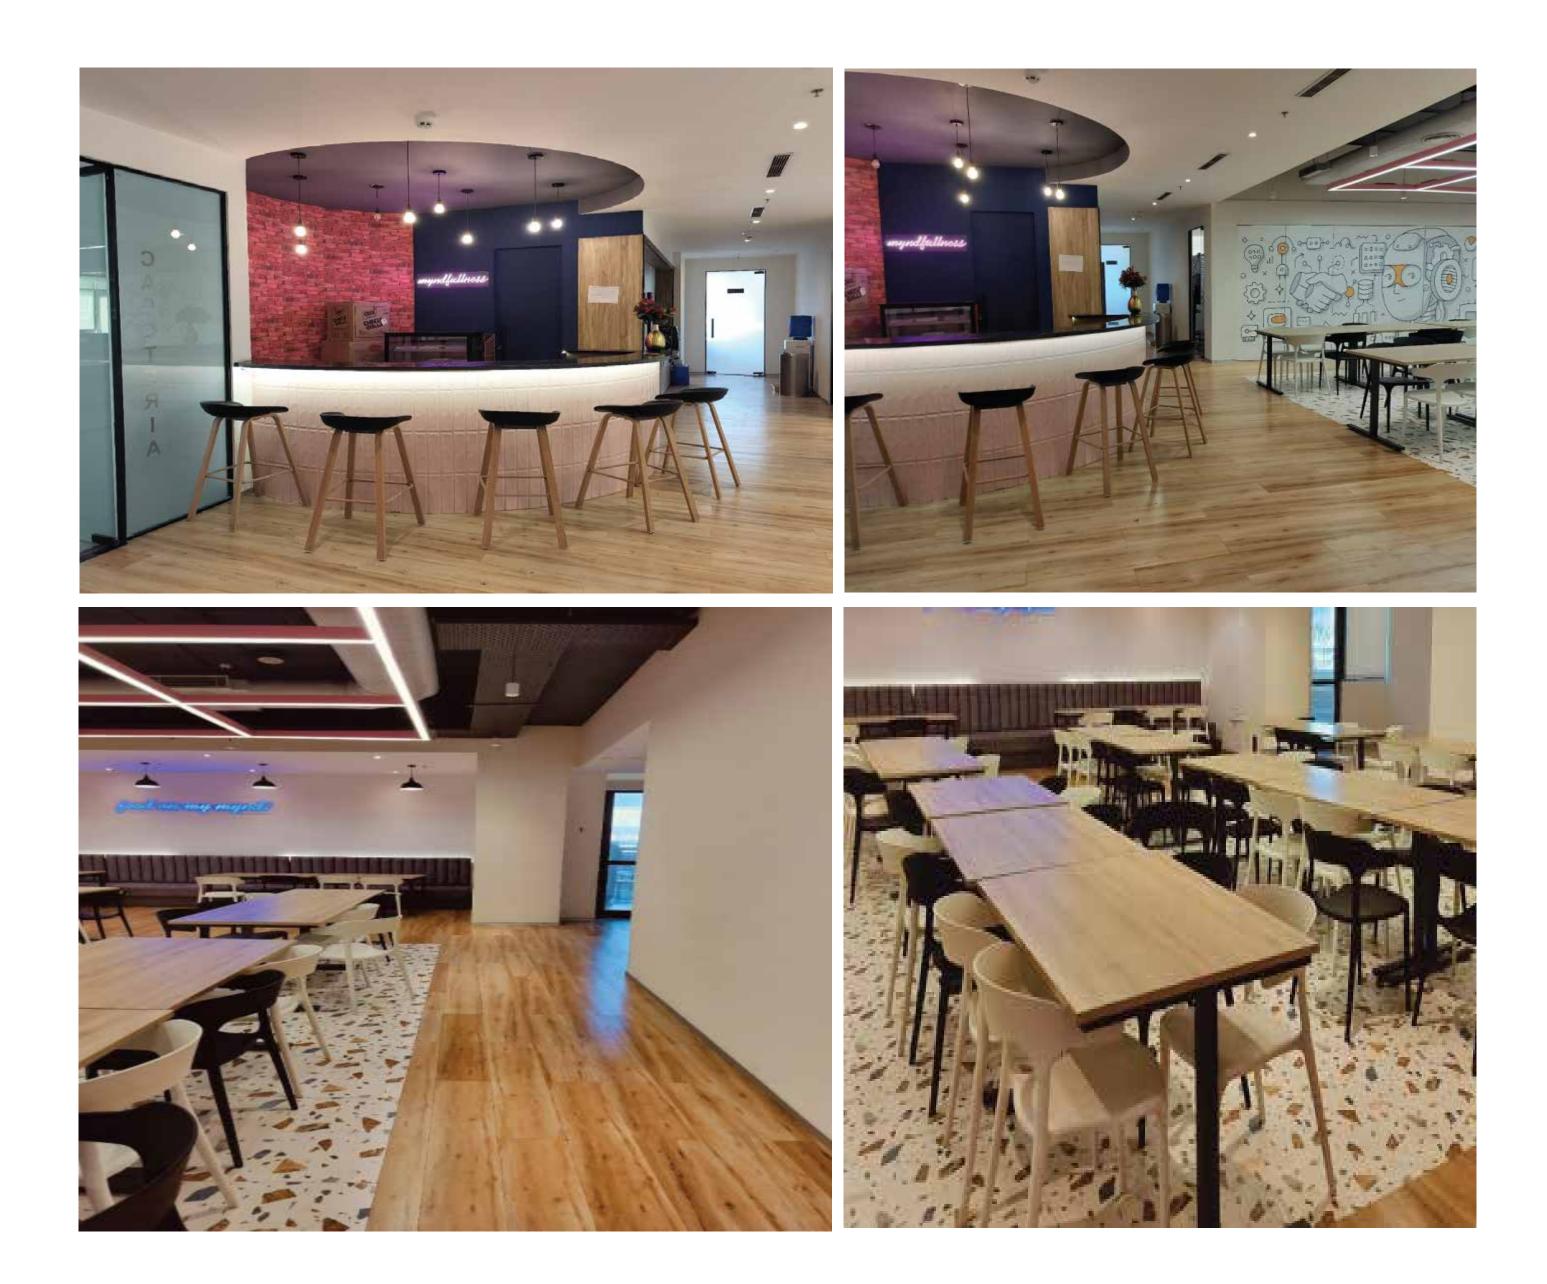

An office cafeteria is a communal space where employees can eat, connect, and build relationships. Cafeterias can also be used for other activities such as team meetings and networking events.

Our pantry unit designed with laminate finish facia & black duco paint borders. Open Shelving overhead unit design for storage purpose. Z-black granite used for countertop.