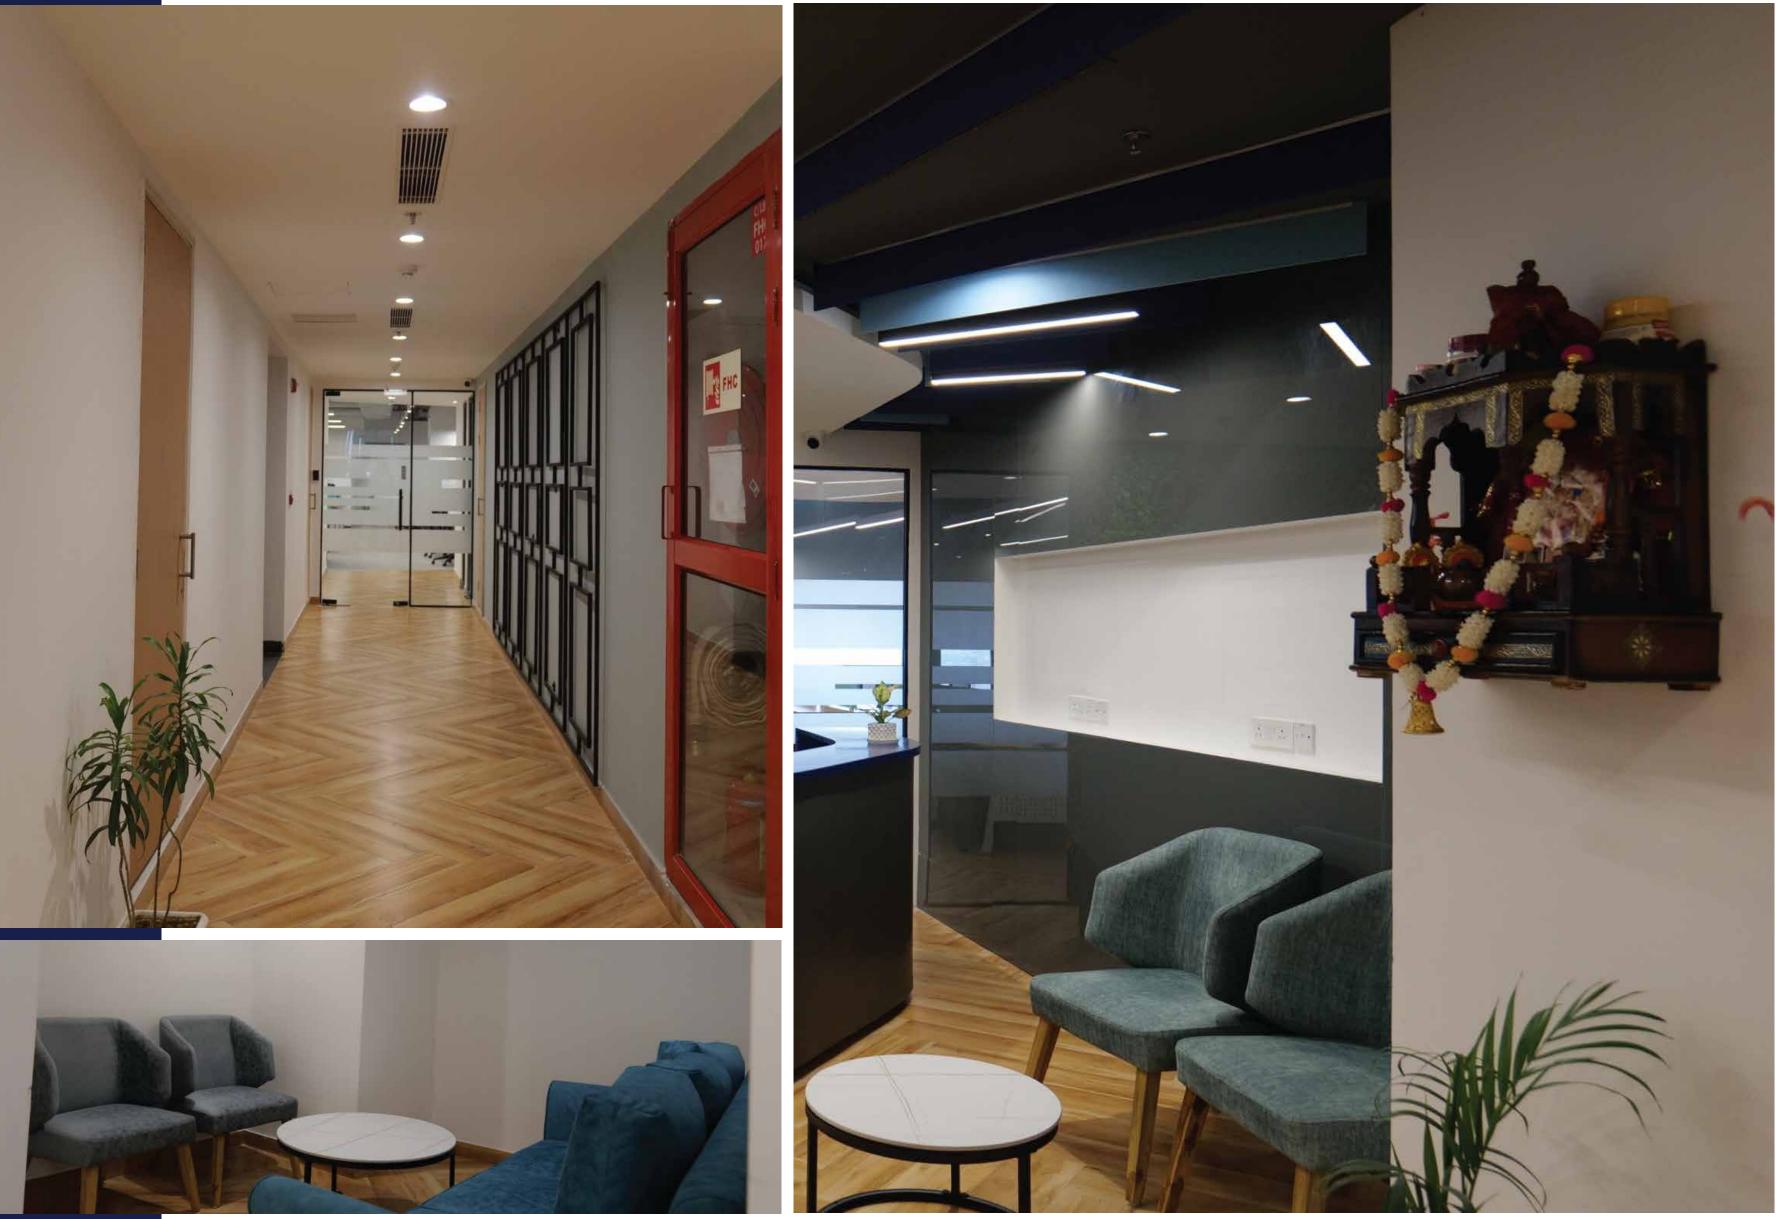

# OUR SITE IMAGES

At SDC, we are passionate about creating beautiful & functional workspaces. We provide :-

)

@REACH COMMERCIA, AIRIA MALL

@REACH COMMERCIA, AIRIA MALL

@REACH COMMERCIA, AIRIA MALL

(@REACH COMMERCIA, AIRIA MALL)

A luxury CEO cabin is lika a high-end executive's dream workspace. It's all about elegance & comfort, where every little thing screams success. Our design icludes table finish with laminate & taper design metal understructure. Back wall designed with open shelves library unit & louvers panelling. Hanging donut light aboe table for lighting purpose.

### **BLUE PI** (@REACH COMMERCIA, AIRIA MALL)

Office workstation area with open ceiling concept. Carpet used for floor finishes. Open desking system furniture design wit lacquered glass screen above workstations.

### **BLUE PI** (@REACH COMMERCIA, AIRIA MALL)

A Board room is a formal meeting space within an organization where the board of directors holds meetings and other important discussions.

Our design includes table design with laminate finish and wooden understructure. Ceiling design with acoustic and hanging donut light above table top.