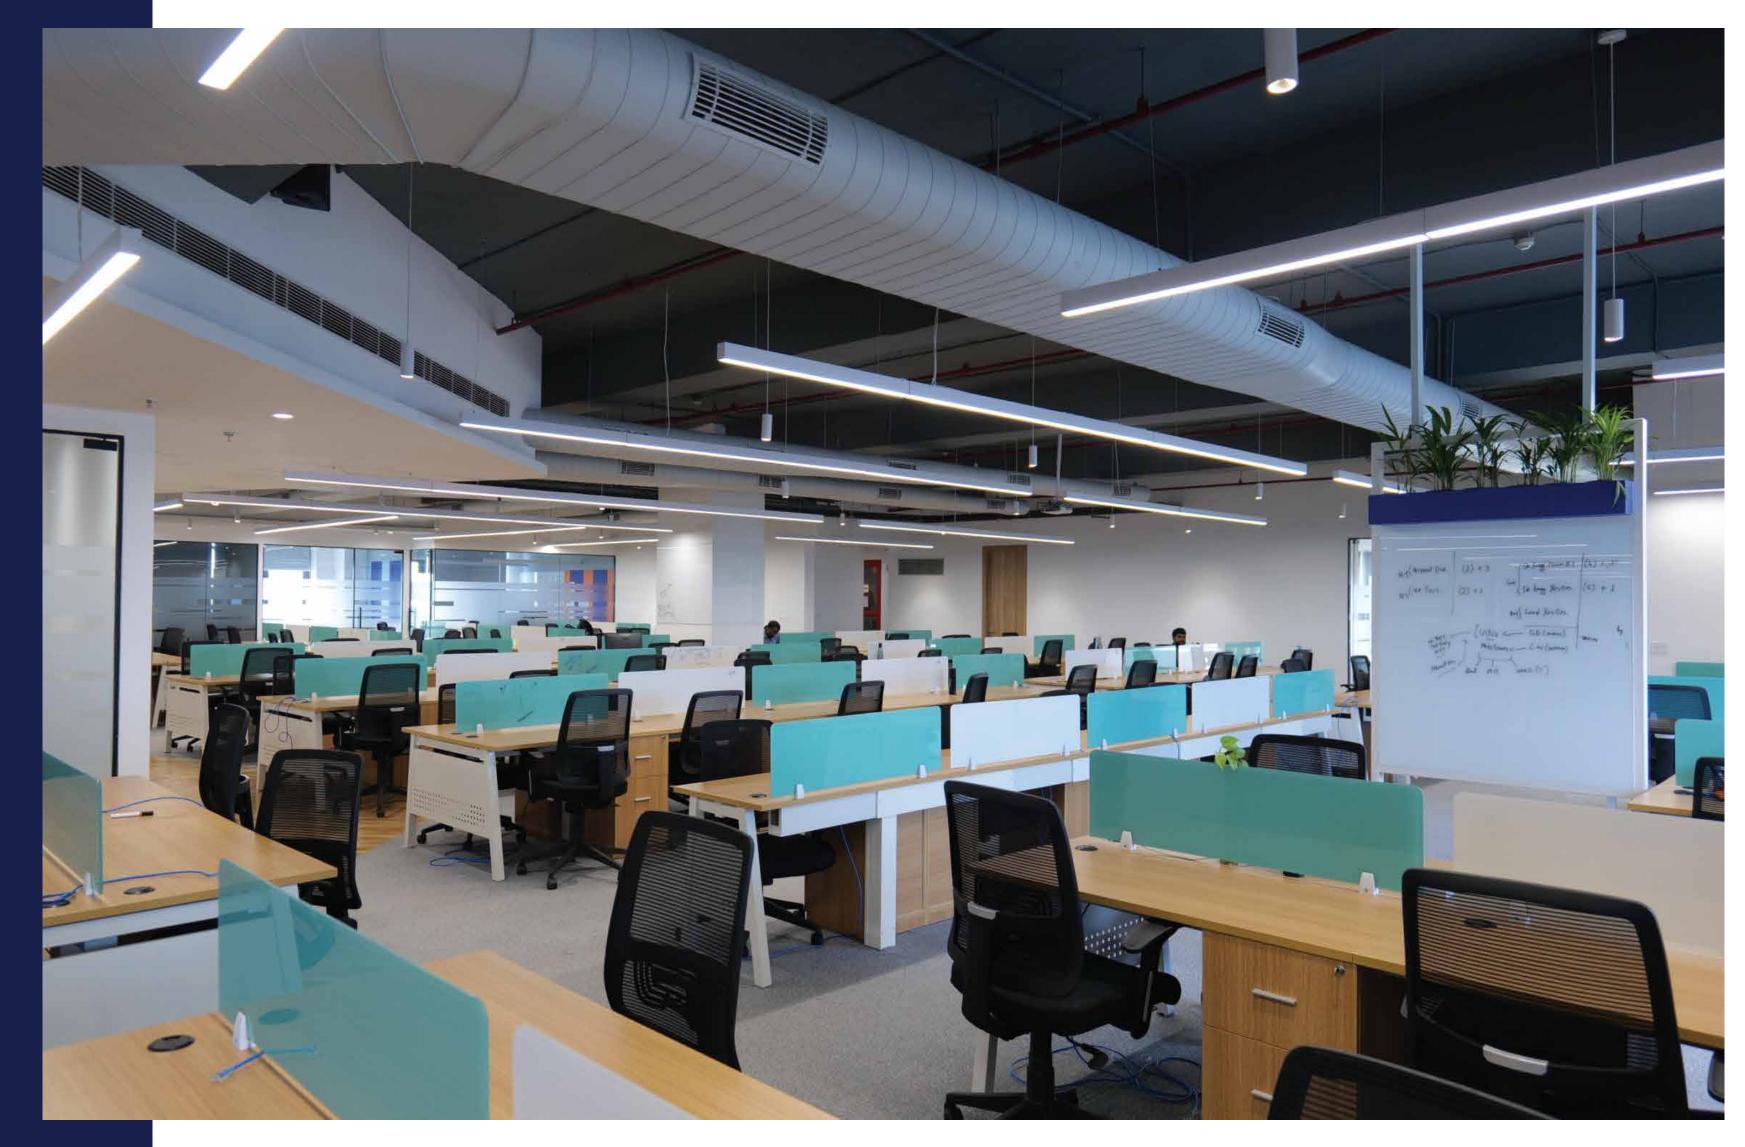

### **BLUE PI** (@REACH COMMERCIA, AIRIA MALL)

Office workstation area with open ceiling concept. Carpet used for floor finishes. Open desking system furniture design wit lacquered glass screen above workstations.