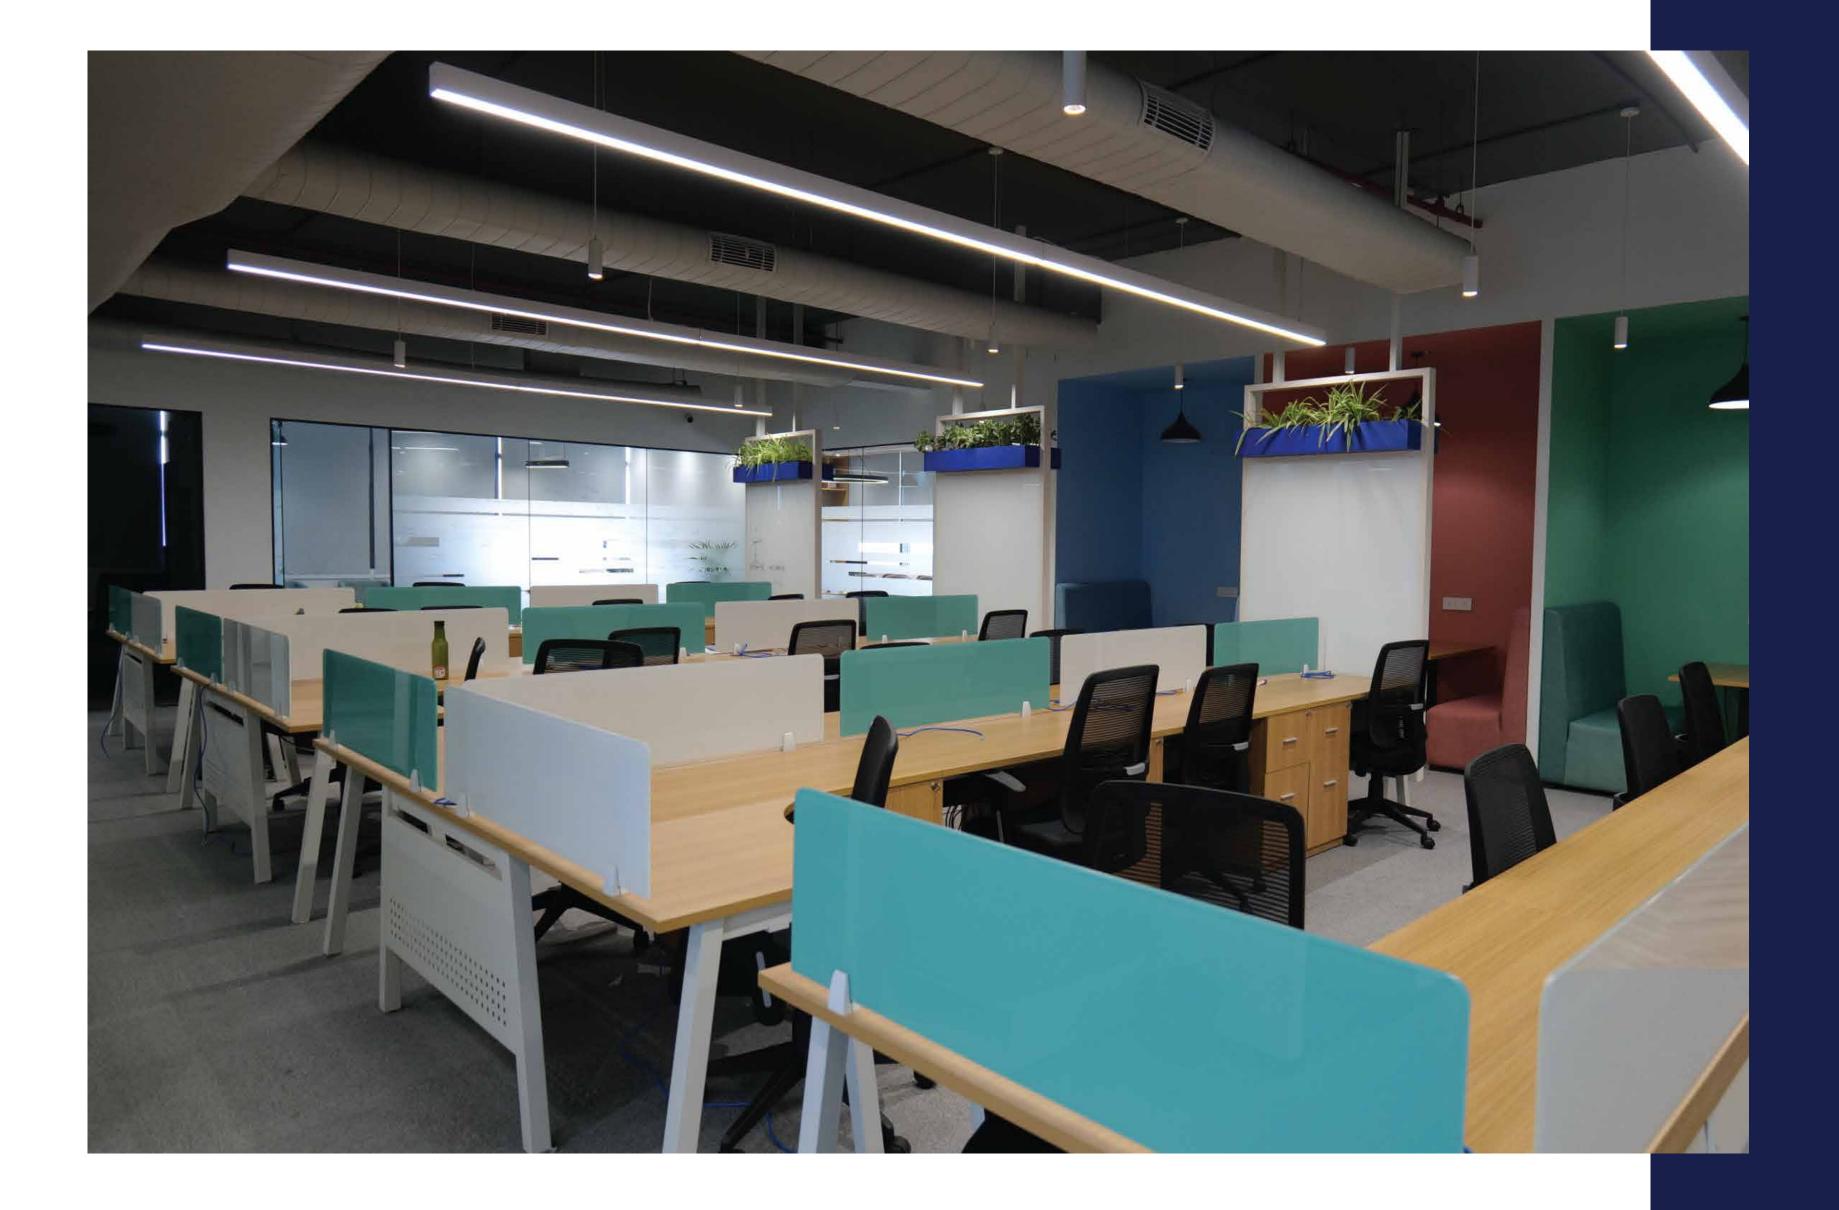

### **BLUE PI** (@REACH COMMERCIA, AIRIA MALL)

Office workstation area with open ceiling concept. Carpet used for floor finishes. Open desking system furniture design wit lacquered glass screen above workstations.