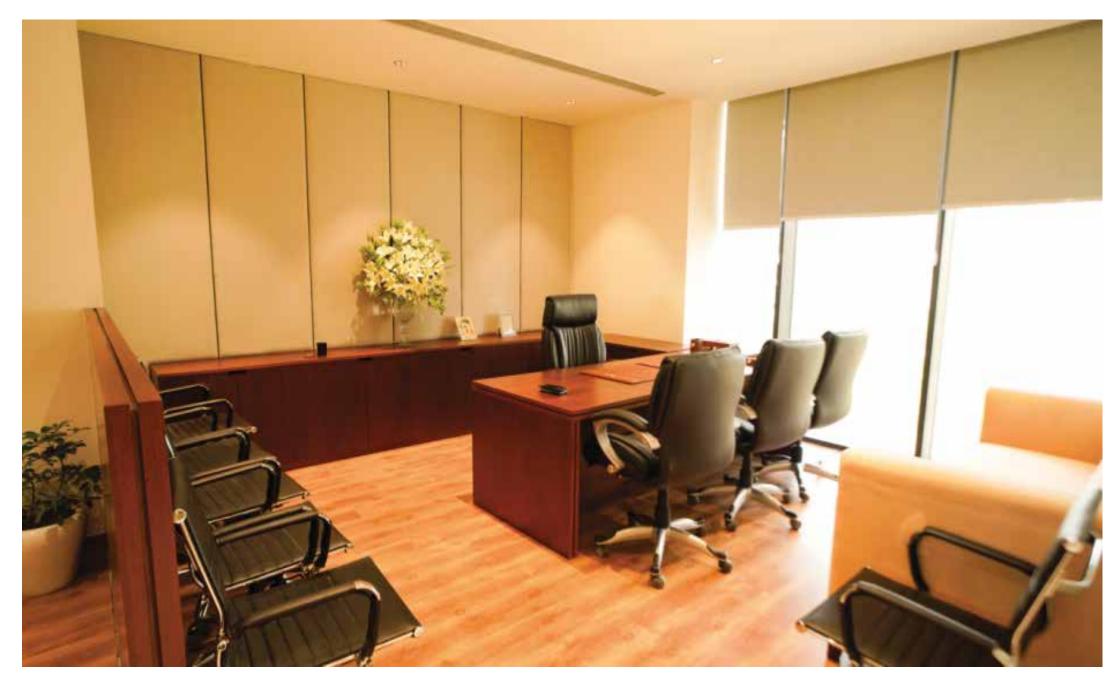

A luxury CEO cabin is lika a high-end executive's dream workspace. It's all about elegance & comfort, where every little thing screams success. Our design icludes table finish with laminate & taper design metal understructure. Back wall designed with open shelves library unit & louvers panelling. Hanging donut light aboe table for lighting purpose.