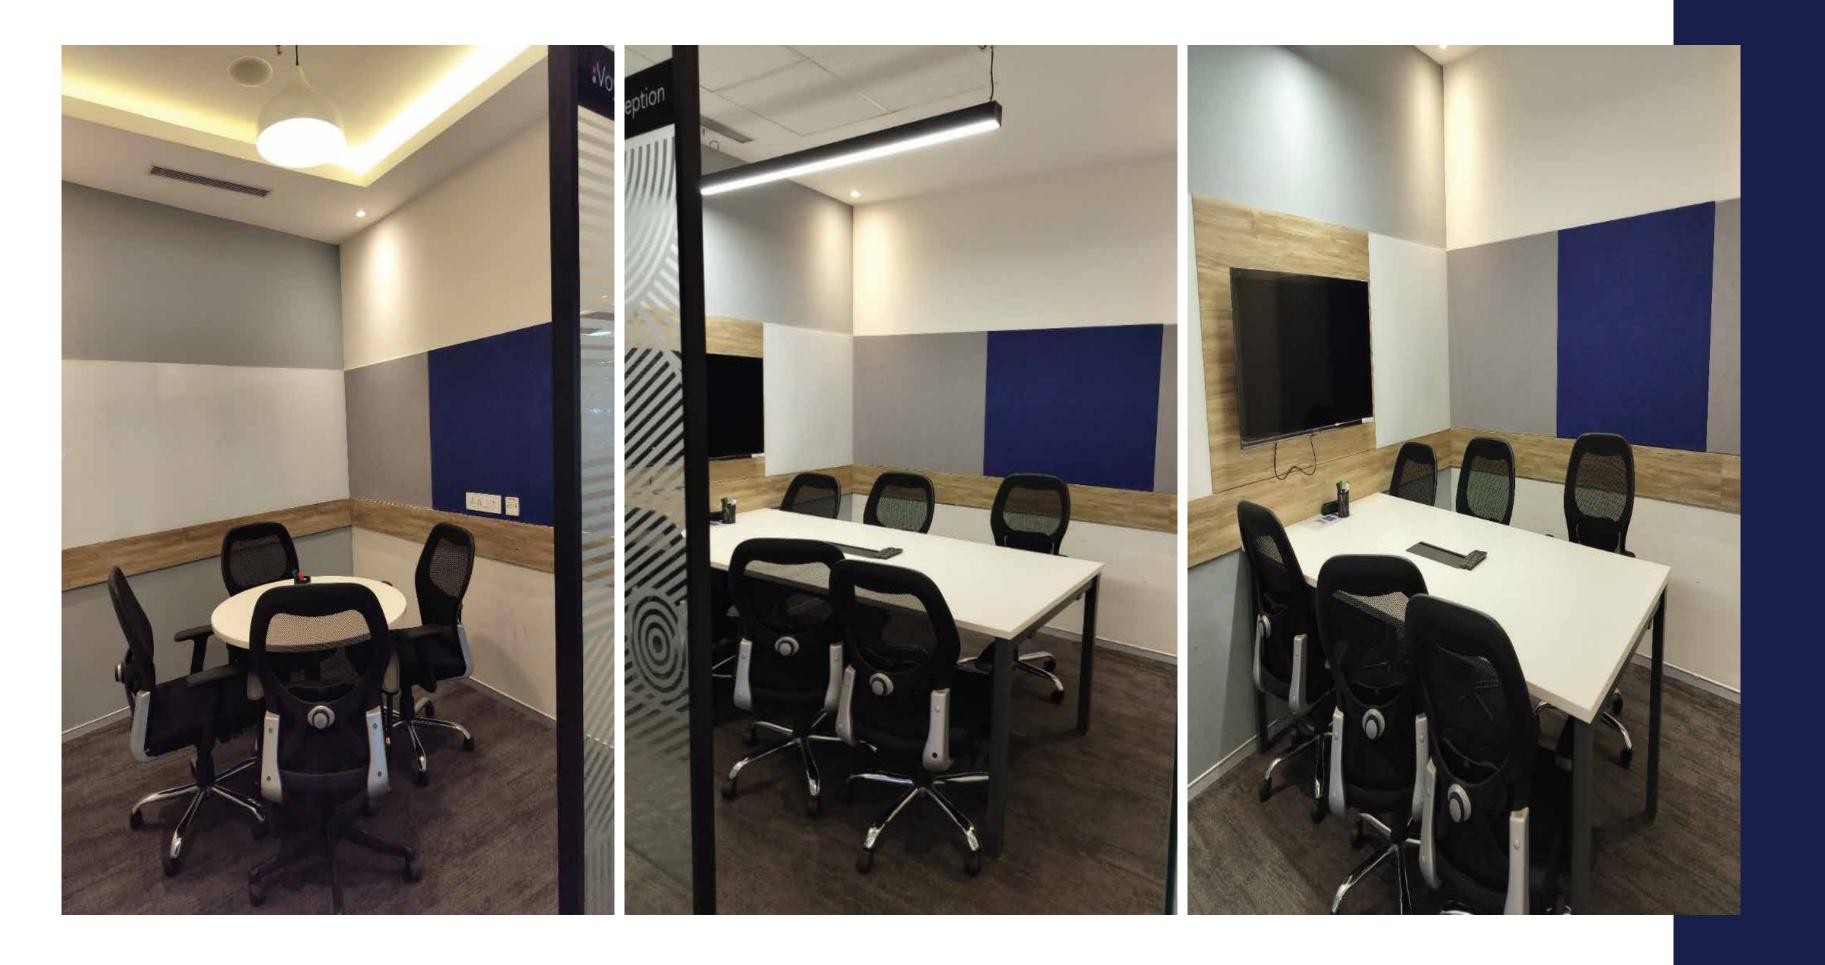

Small meeting room with simple and elegant design. Grey shade carpet used for floor finishes. Acoustic and laminate panelling for walls. Gypsum and grid tiles used for ceiling design. Hanging linear and dome lights used for lighting purpose.