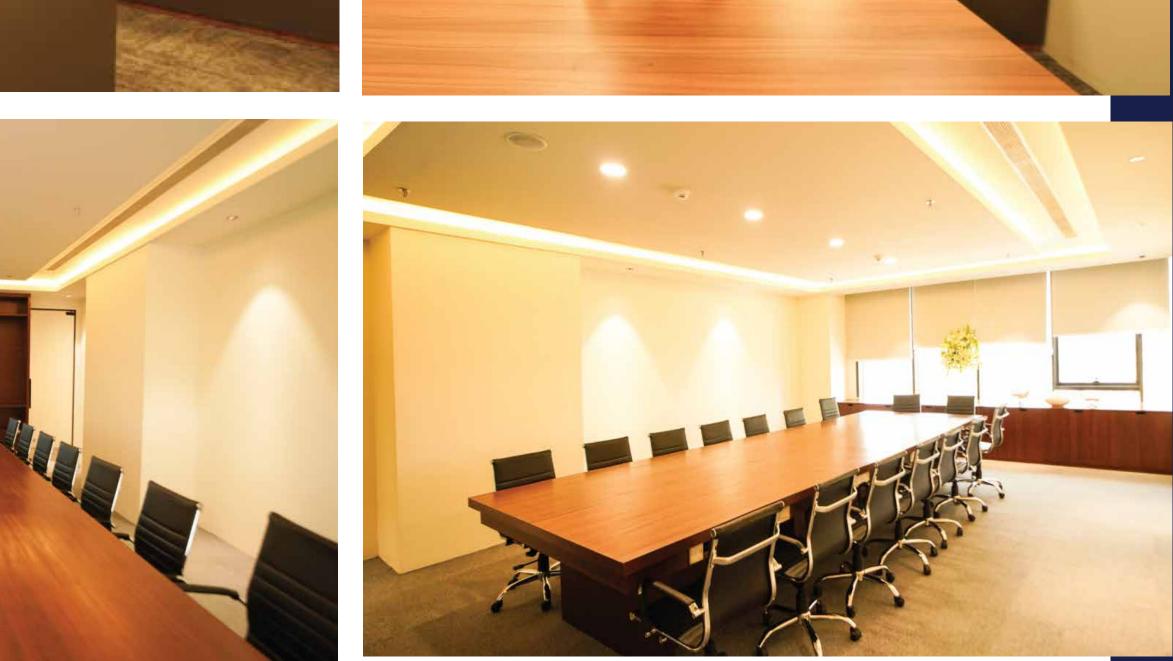

### **BLUE PI** (@REACH COMMERCIA, AIRIA MALL)

A Board room is a formal meeting space within an organization where the board of directors holds meetings and other important discussions.

Our design includes table design with laminate finish and wooden understructure. Ceiling design with acoustic and hanging donut light above table top.

#### UNO MINDA (@MAGNUM GLOBAL PARK)

Conference room serves as a hub for communication and decision-making within the organization. Key features and components of an office conference room typically include: Seating and table Configuration, comfortable chairs and large table often modular, to accomodate varying group sizes.