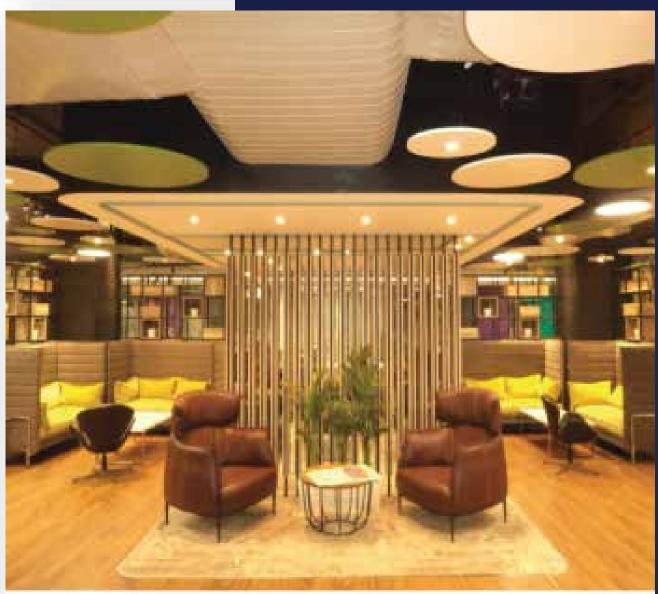

## OUR THINKNG

"Good design has to tell a story. It has to stop people, and it has to make them wonder. Good design is a conversation"

An office lounge area is a space that provides a comfortable alternative to a formal workspace, where employees can relax, recharge and connect.