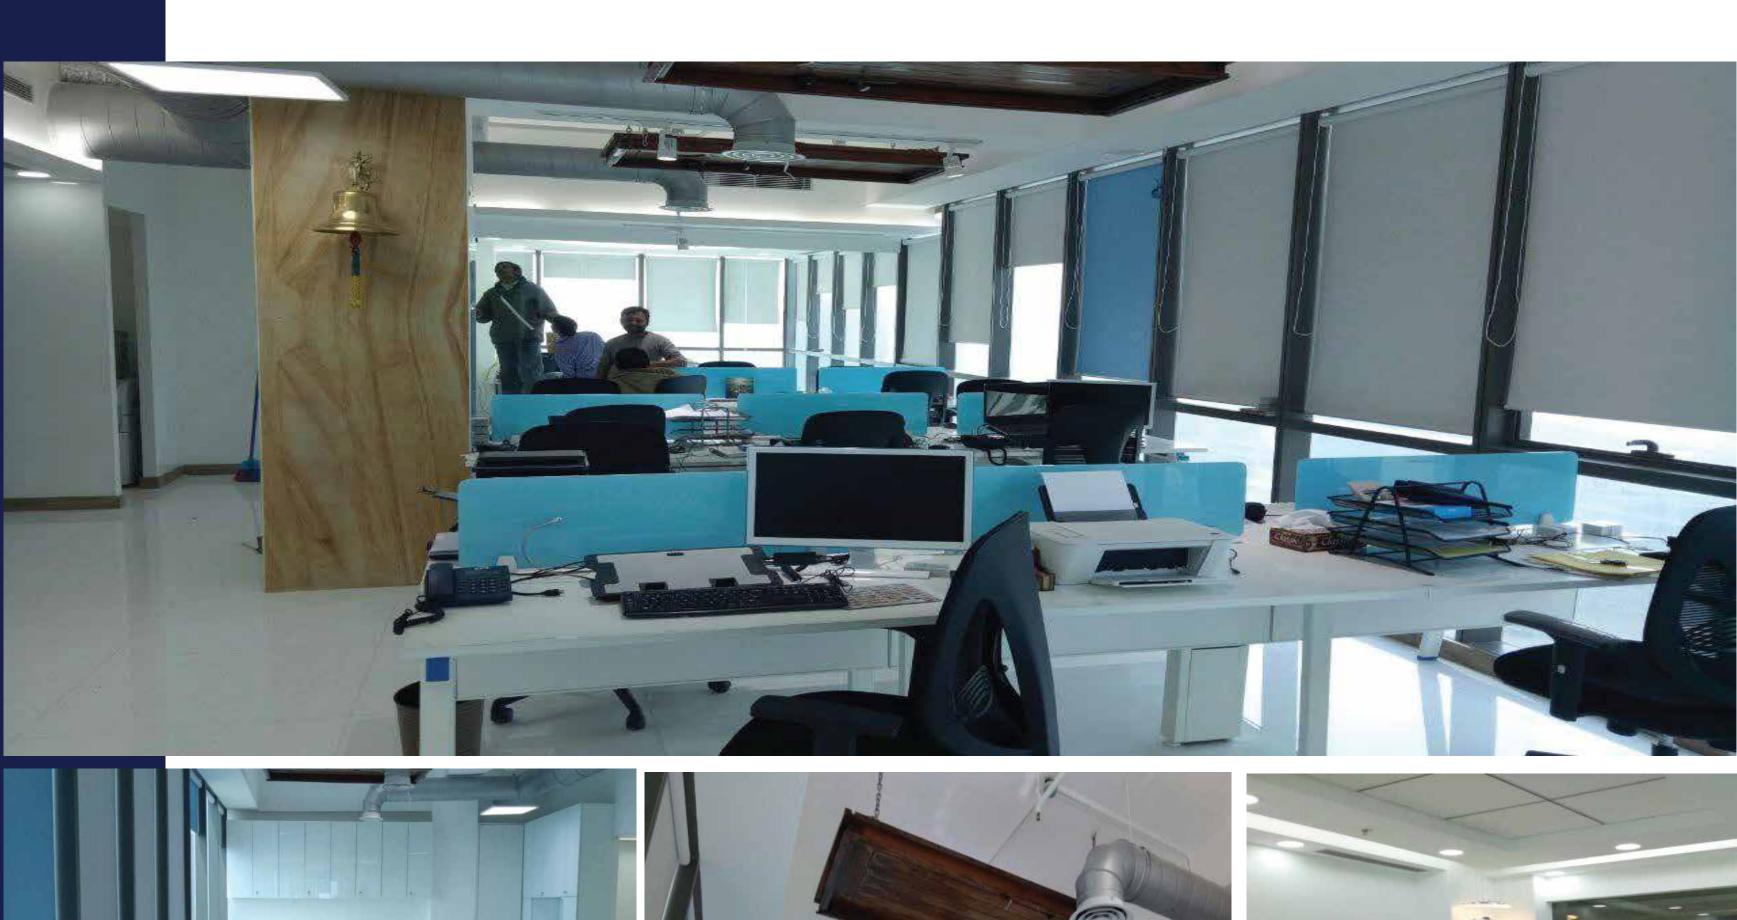

### **BLUE PI** (@REACH COMMERCIA, AIRIA MALL)

Office workstation area with open ceiling concept. Carpet used for floor finishes. Open desking system furniture design wit lacquered glass screen above workstations.

### **BLUE PI** (@REACH COMMERCIA, AIRIA MALL)

A Board room is a formal meeting space within an organization where the board of directors holds meetings and other important discussions.

Our design includes table design with laminate finish and wooden understructure. Ceiling design with acoustic and hanging donut light above table top.

An office cafeteria is a communal space where employees can eat, connect, and build relationships. Cafeterias can also be used for other activities such as team meetings and networking events.

Our pantry unit designed with laminate finish facia & black duco paint borders. Open Shelving overhead unit design for storage purpose. Z-black granite used for countertop.