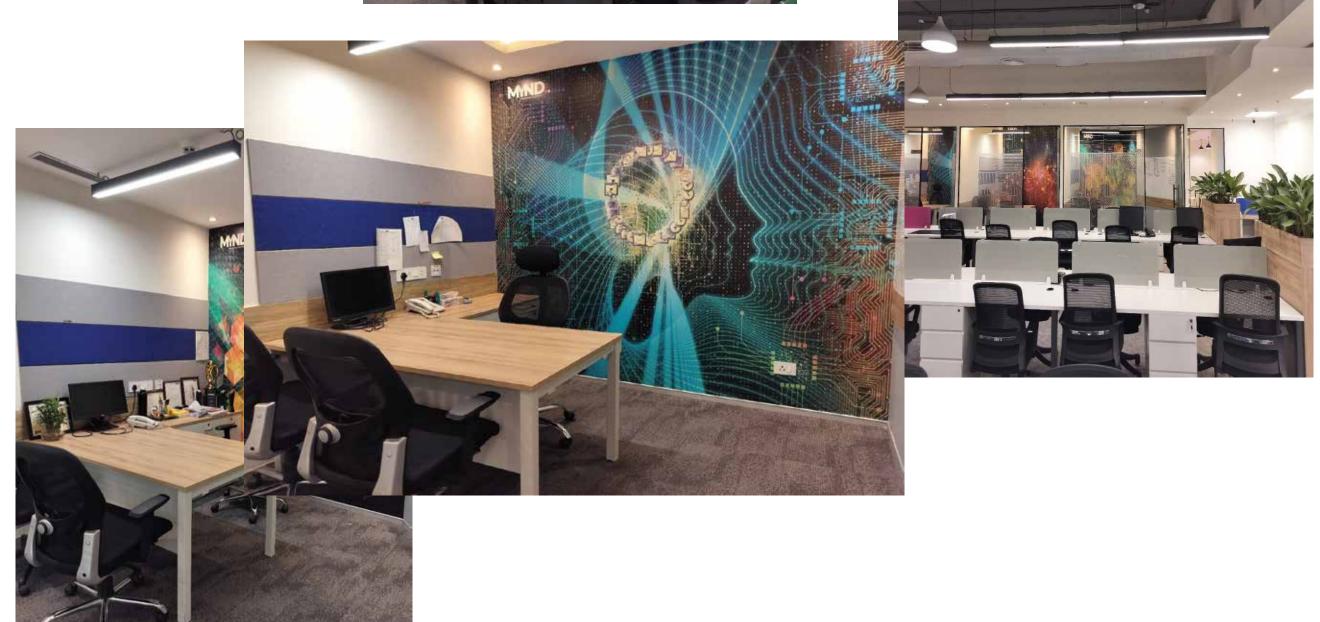

#### UNO MINDA (@MAGNUM GLOBAL PARK)

#### UNO MINDA (@MAGNUM GLOBAL PARK)

Conference room serves as a hub for communication and decision-making within the organization. Key features and components of an office conference room typically include: Seating and table Configuration, comfortable chairs and large table often modular, to accomodate varying group sizes.