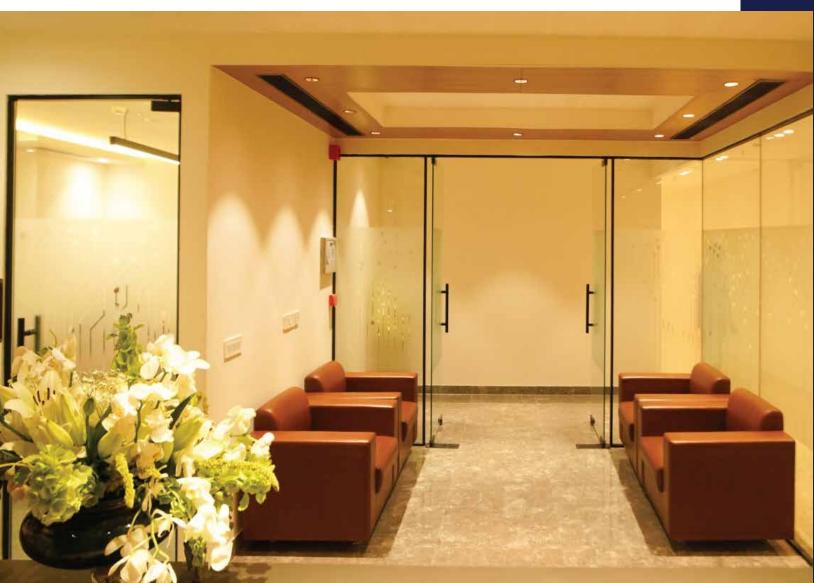

#### UNO MINDA (@MAGNUM GLOBAL PARK)

#### UNO MINDA (@MAGNUM GLOBAL PARK)

Conference room serves as a hub for communication and decision-making within the organization. Key features and components of an office conference room typically include: Seating and table Configuration, comfortable chairs and large table often modular, to accomodate varying group sizes.