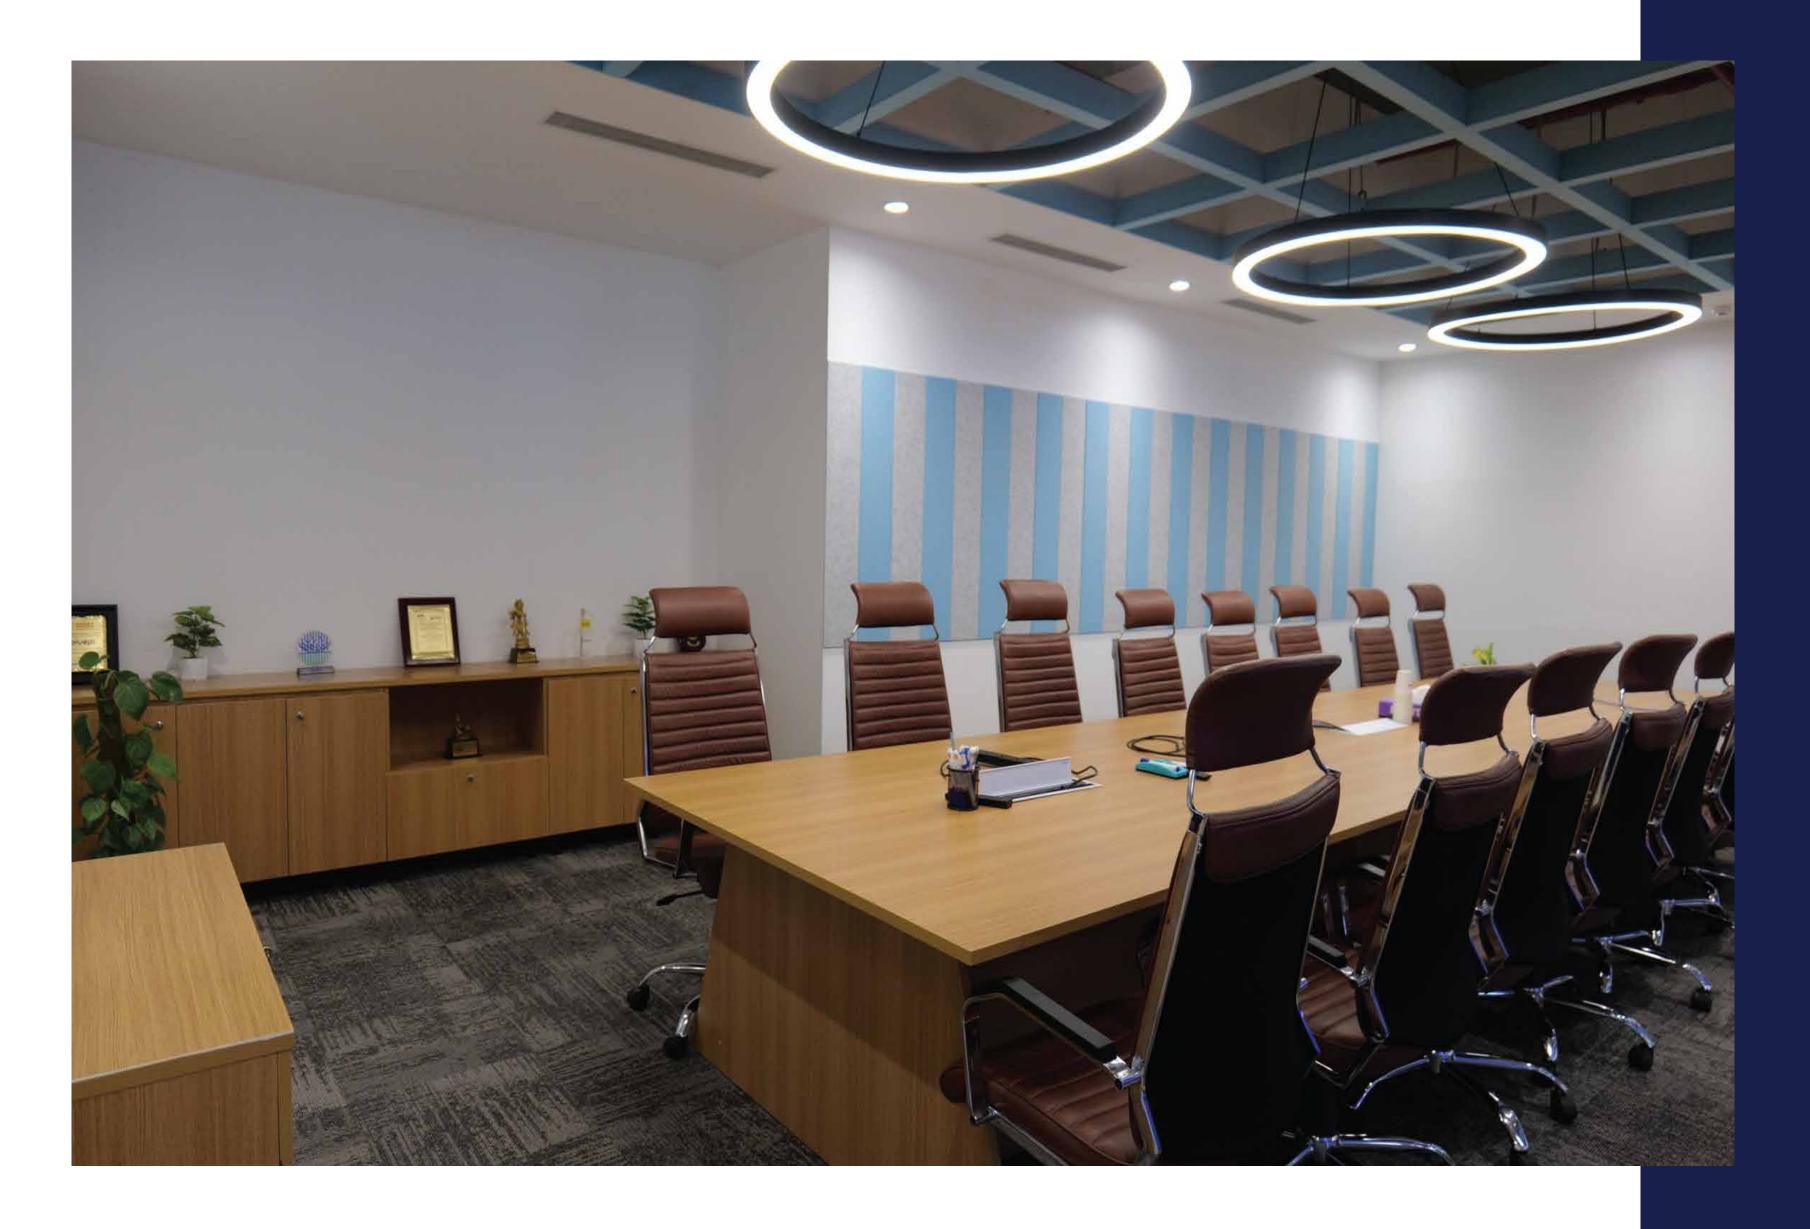

### **BLUE PI** (@REACH COMMERCIA, AIRIA MALL)

A Board room is a formal meeting space within an organization where the board of directors holds meetings and other important discussions.

Our design includes table design with laminate finish and wooden understructure. Ceiling design with acoustic and hanging donut light above table top.